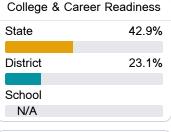

39083



Morgan Davis mdavis@hazlehurst.k12.ms.us

Identified for

Targeted Support and Improvement

# School Accountability Grade Components

Mississippi's accountability system assigns "A" through "F" letter grades for schools and districts. Grades are based on student achievement, student growth, student participation in testing, and other academic measures. COVID - 19 pandemic disruptions continue to be reflected in 2021 - 2022 accountability data, particularly growth data.

#### Math

Measurements of student performance on the statewide math assessment.







## **English**

Measurements of student performance on the statewide English language arts (ELA) assessment.







#### Other Measures

Other measurements of student performance that factor into the accountability grade.













#### **Teacher Data**

17.6







Experienced Teachers



Provisional Teachers



In-Field Teachers



## **Detailed Assessment and Other Data**

#### Student Performance

The following information shows each level of student performance on statewide assessments.

#### Math



#### English



#### Science



#### Student Assessment Participation



# Other Data



Chronic Absenteeism



\$10,910.42

Per-Pupil Expenditure