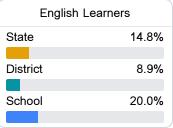

Morgan Davis mdavis@hazlehurst.k12.ms.us

Identified for

Targeted Support and Improvement

# School Accountability Grade Components

Mississippi's accountability system assigns "A" through "F" letter grades for schools and districts. Grades are based on student achievement, student growth, student participation in testing, and other academic measures. COVID - 19 pandemic disruptions continue to be reflected in 2021 - 2022 accountability data, particularly growth data.

#### Math

Measurements of student performance on the statewide math assessment.







## **English**

Measurements of student performance on the statewide English language arts (ELA) assessment.







#### Other Measures

Other measurements of student performance that factor into the accountability grade.













#### **Teacher Data**

17.6







Experienced Teachers



Provisional Teachers



In-Field Teachers



## **Detailed Assessment and Other Data**

#### Student Performance

The following information shows each level of student performance on statewide assessments.

#### Math



#### English



#### Science



#### Student Assessment Participation



# Other Data



Chronic Absenteeism



\$10,910.42

Per-Pupil Expenditure