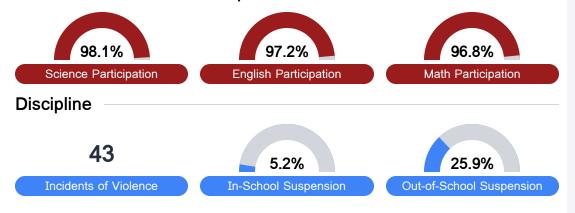

sures. COVID - 19 pandemic disruptions continue to be reflected in 2021 - 2022 accountability data, particularly growth data.

#### Math

Measurements of student performance on the statewide math assessment.







## **English**

Measurements of student performance on the statewide English language arts (ELA) assessment.







#### Other Measures

Other measurements of student performance that factor into the accountability grade.













#### **Teacher Data**

17.6







Experienced Teachers



Provisional Teachers



In-Field Teachers



## **Detailed Assessment and Other Data**

#### Student Performance

The following information shows each level of student performance on statewide assessments.

#### Math



#### English



#### Science



#### Student Assessment Participation



# Other Data



Chronic Absenteeism



\$10,910.42

Per-Pupil Expenditure