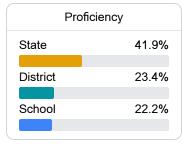

#### Student Performance

The following information shows each level of student performance on statewide assessments.