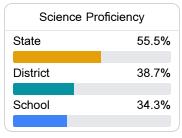

MS 39083



Morgan Davis mdavis@hazlehurst.k12.ms.us

Identified for

Targeted Support and Improvement

# School Accountability Grade Components

Mississippi's accountability system assigns "A" through "F" letter grades for schools and districts. Grades are based on student achievement, student growth, student participation in testing, and other academic measures. COVID - 19 pandemic disruptions continue to be reflected in 2021 - 2022 accountability data, particularly growth data.

#### Math

Measurements of student performance on the statewide math assessment.







## **English**

Measurements of student performance on the statewide English language arts (ELA) assessment.







#### Other Measures

Other measurements of student performance that factor into the accountability grade.













#### **Teacher Data**

17.6







Experienced Teachers



Provisional Teachers



In-Field Teachers



## **Detailed Assessment and Other Data**

#### Student Performance

The following information shows each level of student performance on statewide assessments.

#### Math



#### English



#### Science



#### Student Assessment Participation



# Other Data



Chronic Absenteeism



\$10,910.42

Per-Pupil Expenditure