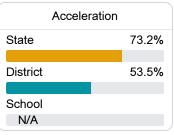

9083



Morgan Davis mdavis@hazlehurst.k12.ms.us

Identified for

Targeted Support and Improvement

# School Accountability Grade Components

Mississippi's accountability system assigns "A" through "F" letter grades for schools and districts. Grades are based on student achievement, student growth, student participation in testing, and other academic measures. COVID - 19 pandemic disruptions continue to be reflected in 2021 - 2022 accountability data, particularly growth data.

#### Math

Measurements of student performance on the statewide math assessment.







## **English**

Measurements of student performance on the statewide English language arts (ELA) assessment.







#### Other Measures

Other measurements of student performance that factor into the accountability grade.













#### **Teacher Data**

17.6







Experienced Teachers



Provisional Teachers



In-Field Teachers



## **Detailed Assessment and Other Data**

#### Student Performance

The following information shows each level of student performance on statewide assessments.

#### Math



#### English



#### Science



#### Student Assessment Participation



# Other Data



Chronic Absenteeism



\$10,910.42

Per-Pupil Expenditure