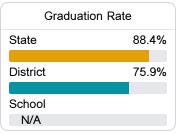

83



Morgan Davis mdavis@hazlehurst.k12.ms.us

Identified for

Targeted Support and Improvement

# School Accountability Grade Components

Mississippi's accountability system assigns "A" through "F" letter grades for schools and districts. Grades are based on student achievement, student growth, student participation in testing, and other academic measures. COVID - 19 pandemic disruptions continue to be reflected in 2021 - 2022 accountability data, particularly growth data.

#### Math

Measurements of student performance on the statewide math assessment.







## **English**

Measurements of student performance on the statewide English language arts (ELA) assessment.







#### Other Measures

Other measurements of student performance that factor into the accountability grade.













#### **Teacher Data**

17.6







Experienced Teachers



Provisional Teachers



In-Field Teachers



## **Detailed Assessment and Other Data**

#### Student Performance

The following information shows each level of student performance on statewide assessments.

#### Math



#### English



#### Science



#### Student Assessment Participation



# Other Data



Chronic Absenteeism



\$10,910.42

Per-Pupil Expenditure