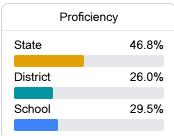

#### Student Performance

The following information shows each level of student performance on statewide assessments.