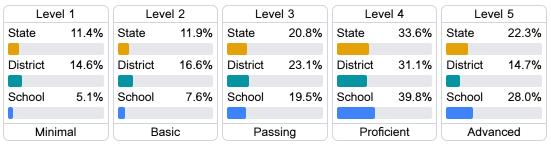

## **English**

Measurements of student performance on the statewide English language arts (ELA) assessment.

#### Student Performance

The following information shows each level of student performance on statewide assessments.

#### English