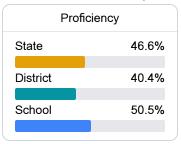

## School Report Card 2022 - 2023

For more detailed information, please visit https://msrc.mdek12.org.



# Wesson Attendance Center

Copiah County School District



1048 Grove Street Wesson, MS 39191



**Tommy Clopton** tommy.clopton@copiah.ms

## School Accountability Grade Components

Mississippi's accountability system assigns "A" through "F" letter grades for schools and districts. Grades are based on student achievement, student growth, student participation in testing, and other academic measures.

### Math

Measurements of student performance on the statewide math assessment.







## **English**

Measurements of student performance on the statewide English language arts (ELA) assessment.







#### Other Measures

Other measurements of student performance that factor into the accountability grade.





| College & Career Readiness |       |
|----------------------------|-------|
| State                      | 48.9% |
|                            |       |
| District                   | 37.8% |
|                            |       |
| School                     | 66.0% |
|                            |       |







## Teacher Data

57.9



99.8%

**In-Field Teachers** 



## **Detailed Assessment and Other Data**

#### Student Performance

The following information shows each level of student performance on statewide assessments.

#### Math



#### English



#### Science



## Student Assessment Participation



In-School Suspension

Other Data



Chronic Absenteeism



\