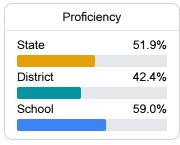

## **English**

Measurements of student performance on the statewide English language arts (ELA) assessment.