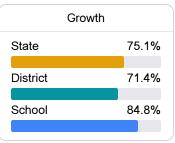

## School Report Card 2022 - 2023

For more detailed information, please visit https://msrc.mdek12.org.



# Wesson Attendance Center

Copiah County School District



1048 Grove Street Wesson, MS 39191



**Tommy Clopton** tommy.clopton@copiah.ms

## School Accountability Grade Components

Mississippi's accountability system assigns "A" through "F" letter grades for schools and districts. Grades are based on student achievement, student growth, student participation in testing, and other academic measures.

### Math

Measurements of student performance on the statewide math assessment.







## **English**

Measurements of student performance on the statewide English language arts (ELA) assessment.







#### Other Measures

Other measurements of student performance that factor into the accountability grade.





| College & Career Readiness |       |
|----------------------------|-------|
| State                      | 48.9% |
|                            |       |
| District                   | 37.8% |
|                            |       |
| School                     | 66.0% |
|                            |       |







## Teacher Data

57.9



99.8%

**In-Field Teachers** 



## **Detailed Assessment and Other Data**

#### Student Performance

The following information shows each level of student performance on statewide assessments.

#### Math



#### English



###