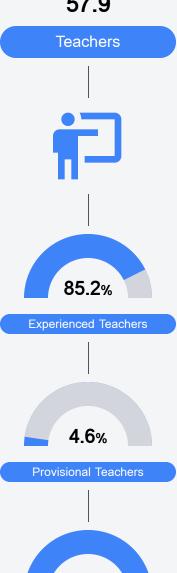

schools and districts. Grades are based on student achievement, student growth, student participation in testing, and other academic measures.

### Math

Measurements of student performance on the statewide math assessment.







## **English**

Measurements of student performance on the statewide English language arts (ELA) assessment.







#### Other Measures

Other measurements of student performance that factor into the accountability grade.





| College & Career Readiness |       |
|----------------------------|-------|
| State                      | 48.9% |
|                            |       |
| District                   | 37.8% |
|                            |       |
| School                     | 66.0% |
|                            |       |







## Teacher Data

57.9



99.8%

**In-Field Teachers** 



## **Detailed Assessment and Other Data**

#### Student Performance

The following information shows each level of student performance on statewide assessments.

#### Math



#### English



#### Science



## Student Assessment Participation



In-School Suspension

Other Data



Chronic Absenteeism



\$9,961.14

Per-Pupil Expenditure



82.1%

Post-Secondary Enrollment



68.1%

Advanced Course Participation

Out-of-School Suspension

Incidents of Violence