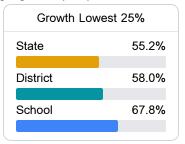

## School Report Card 2022 - 2023

For more detailed information, please visit https://msrc.mdek12.org.



# Wesson Attendance Center

Copiah County School District



1048 Grove Street Wesson, MS 39191



**Tommy Clopton** tommy.clopton@copiah.ms

## School Accountability Grade Components

Mississippi's accountability system assigns "A" through "F" letter grades for schools and districts. Grades are based on student achievement, student growth, student participation in testing, and other academic measures.

### Math

Measurements of student performance on the statewide math assessment.







## **English**

Measurements of student performance on the statewide English language arts (ELA) assessment.







#### Other Measures

Other measurements of student performance that factor into the accountability grade.





| College & Career Readiness |       |
|----------------------------|-------|
| State                      | 48.9% |
|                            |       |
| District                   | 37.8% |
|                            |       |
| School                     | 66.0% |
|                            |       |







## Teacher Data

57.9



99.8%

**In-Field Teachers** 



## **Detailed Assessment and Other Data**

#### Student Performance

The following information shows each level of student performance on statewide assessments.

#### Math



#### English



#### Science



## Student Assessment Participation



In-School Suspension

Other Data



Chronic Absenteeism



\$9,9