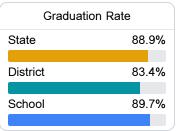

#### Other Measures

Other measurements of student performance that factor into the accountability grade.

| College & Career Readiness |       |
|----------------------------|-------|
| State                      | 48.9% |
|                            |       |
| District                   | 37.8% |
|                            |       |
| School                     | 66.0% |
|                            |       |