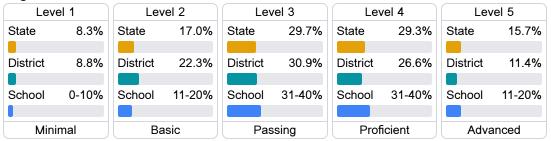

#### Science

#### Student Performance

The following information shows each level of student performance on statewide assessments.