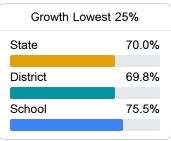

## School Report Card 2022 - 2023

For more detailed information, please visit https://msrc.mdek12.org.



# Wesson Attendance Center

Copiah County School District



1048 Grove Street Wesson, MS 39191



**Tommy Clopton** tommy.clopton@copiah.ms

## School Accountability Grade Components

Mississippi's accountability system assigns "A" through "F" letter grades for schools and districts. Grades are based on student achievement, student growth, student participation in testing, and other academic measures.

### Math

Measurements of student performance on the statewide math assessment.







## **English**

Measurements of student performance on the statewide English language arts (ELA) assessment.







#### Other Measures

Other measurements of student performance that factor into the accountability grade.





| College & Career Readiness |       |
|----------------------------|-------|
| State                      | 48.9% |
|                            |       |
| District                   | 37.8% |
|                            |       |
| School                     | 66.0% |
|                            |       |







## Teacher Data

57.9



99.8%

**In-Field Teachers** 



## **Detailed Assessment and Other Data**

#### Student Performance

The following information shows each level of student performance on statewide assessments.

#### Math



#### English



#