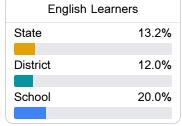

#### Other Measures

Other measurements of student performance that factor into the accountability grade.

| College & Career Readiness |       |
|----------------------------|-------|
| State                      | 48.9% |
|                            |       |
| District                   | 37.8% |
|                            |       |
| School                     | 66.0% |
|                            |       |