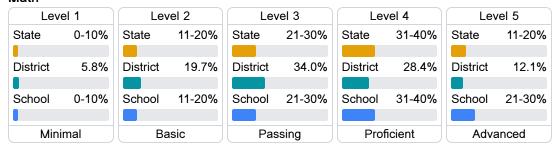

### Math

Measurements of student performance on the statewide math assessment.

#### Student Performance

The following information shows each level of student performance on statewide assessments.

#### Math