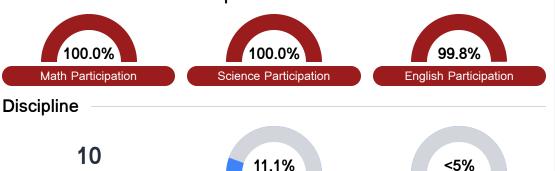

## Student Assessment Participation

In-School Suspension

Other Data

Chronic Absenteeism

\$9,961.14

Per-Pupil Expenditure

82.1%

Post-Secondary Enrollment