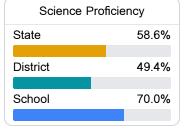

- 2023

For more detailed information, please visit https://msrc.mdek12.org.



# Wesson Attendance Center

Copiah County School District



1048 Grove Street Wesson, MS 39191



**Tommy Clopton** tommy.clopton@copiah.ms

## School Accountability Grade Components

Mississippi's accountability system assigns "A" through "F" letter grades for schools and districts. Grades are based on student achievement, student growth, student participation in testing, and other academic measures.

### Math

Measurements of student performance on the statewide math assessment.







## **English**

Measurements of student performance on the statewide English language arts (ELA) assessment.







#### Other Measures

Other measurements of student performance that factor into the accountability grade.





| College & Career Readiness |       |
|----------------------------|-------|
| State                      | 48.9% |
|                            |       |
| District                   | 37.8% |
|                            |       |
| School                     | 66.0% |
|                            |       |







## Teacher Data

57.9



99.8%

**In-Field Teachers** 



## **Detailed Assessment and Other Data**

#### Student Performance

The following information shows each level of student performance on statewide assessments.

#### Math



#### English



#### Science



## Student Assessment Participation



In-School Suspension

Other Data



Chronic Absenteeism



\$9,961.14

Per-Pupil Expenditure



82.1%

Post-Secondary Enrollment



68.1%

Advanced Course Participation

Out-o