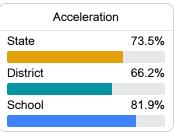

#### Other Measures

Other measurements of student performance that factor into the accountability grade.

| College & Career Readiness |       |
|----------------------------|-------|
| State                      | 48.9% |
|                            |       |
| District                   | 37.8% |
|                            |       |
| School                     | 66.0% |
|                            |       |