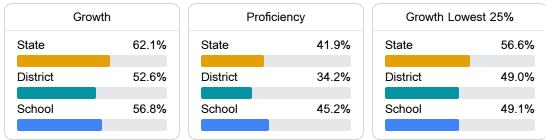

#### English

Measurements of student performance on the statewide English language arts (ELA) assessment.