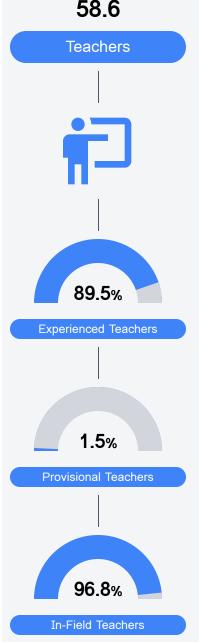

ormation, please visit https://msrc.mdek12.org.



Wesson, MS 39191

tommy.clopton@copiah.ms

## School Accountability Grade Components

Mississippi's accountability system assigns "A" through "F" letter grades for schools and districts. Grades are based on student achievement, student growth, student participation in testing, and other academic measures. COVID - 19 pandemic disruptions continue to be reflected in 2021 - 2022 accountability data, particularly growth data.

## **Teacher Data**

### Math

Measurements of student performance on the statewide math assessment.



#### English

Measurements of student performance on the statewide English language arts (ELA) assessment.



### Other Measures

Other measurements of student performance that factor into the accountability grade.







## **Detailed Assessment and Other Data**

#### Student Performance

The following information shows each level of student performance on statewide assessments.





Other Data