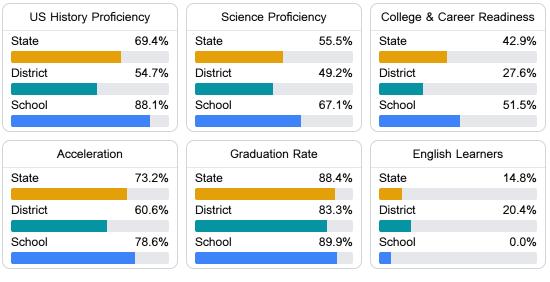

### Other Measures

Other measurements of student performance that factor into the accountability grade.