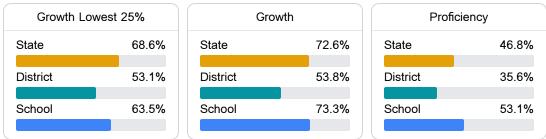

# School Report Card 2021 - 2022

For more detailed information, please visit https://msrc.mdek12.org.



Wesson, MS 39191

tommy.clopton@copiah.ms

## School Accountability Grade Components

Mississippi's accountability system assigns "A" through "F" letter grades for schools and districts. Grades are based on student achievement, student growth, student participation in testing, and other academic measures. COVID - 19 pandemic disruptions continue to be reflected in 2021 - 2022 accountability data, particularly growth data.

## **Teacher Data**

### Math

Measurements of student performance on the statewide math assessment.



#### English

Measurements of student performance on the statewide English language arts (ELA) assessment.



### Other Measures

Other measurements of student performance that factor into the accountability grade.







## **Detailed Assessment and Other Data**

#### Student Performance

The following information shows each level of student performance on statewide assessments.





Other Data