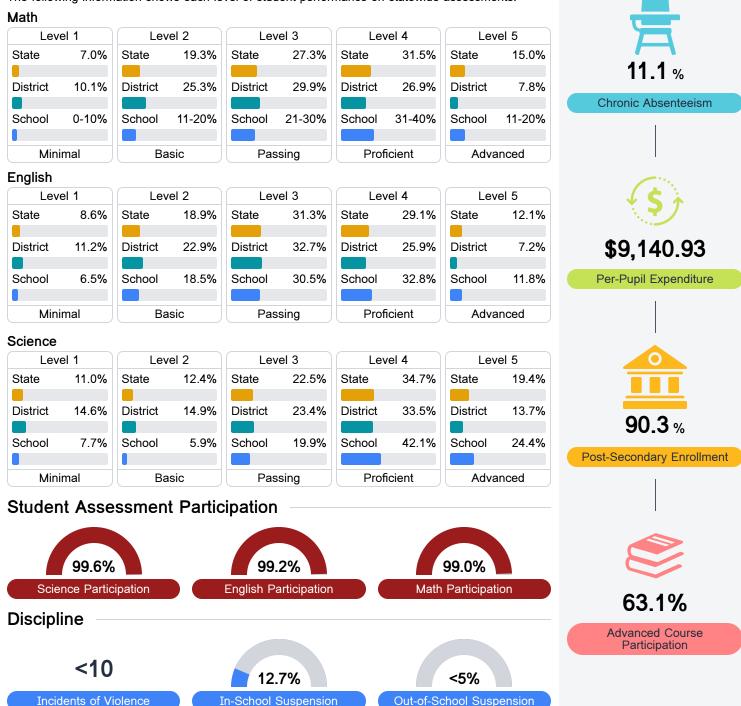

#### Student Performance

The following information shows each level of student performance on statewide assessments.

Other Data