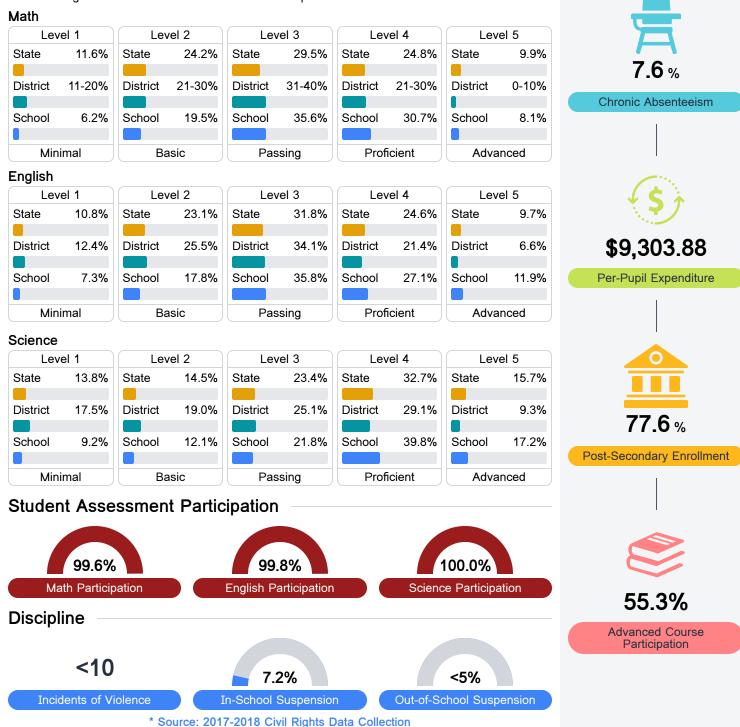

## Student Performance

The following information shows each level of student performance on statewide assessments.

Other Data