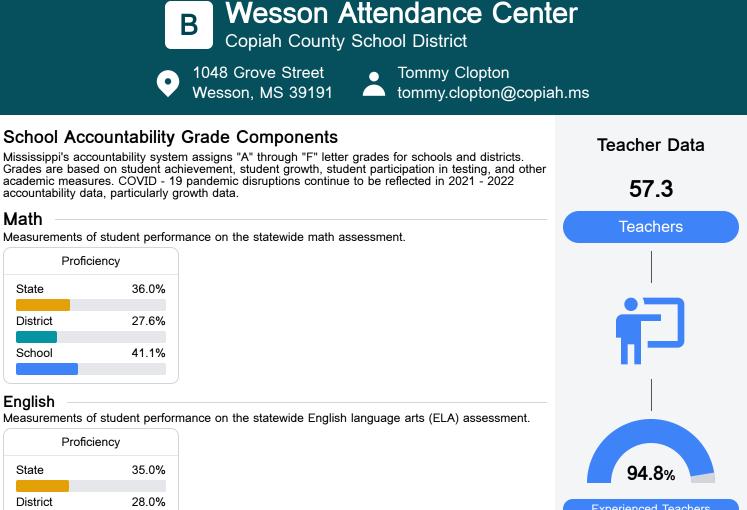

## School Report Card 2020 - 2021

For more detailed information, please visit https://msrc.mdek12.org.