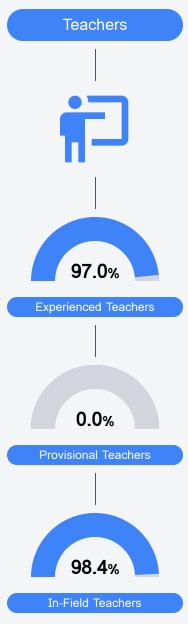

| 37.4%        |
| District               | 36.2%          | District            | 51.5%            | District                   | 34.6%        |
| School                 | 59.0%          | School              | 76.4%            | School                     | 53.7%        |
| Acceleration           |                | Graduation Rate     |                  | English Learners           |              |
| Accelera               | ation          | Graduati            | on Rate          | English L                  | earners      |
| State                  | etion<br>65.9% | Graduati<br>State   | on Rate<br>84.0% | English L<br>State         | earners17.0% |
|                        |                |                     |                  | 0                          |              |



Teacher Data

60.6



### **Detailed Assessment and Other Data**

#### Student Performance

The following information shows each level of student performance on statewide assessments.





Other Data