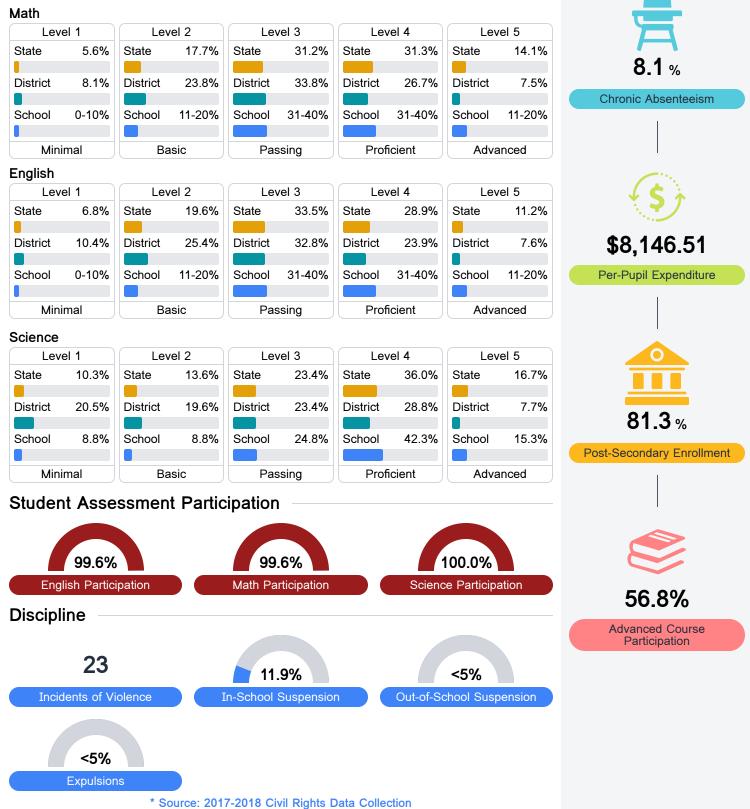

#### Student Performance

The following information shows each level of student performance on statewide assessments.

Other Data