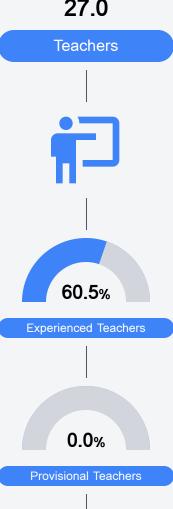

es for schools and districts. Grades are based on student achievement, student growth, student participation in testing, and other academic measures.

#### Math

Measurements of student performance on the statewide math assessment.







#### **English**

Measurements of student performance on the statewide English language arts (ELA) assessment.







College & Career Readiness

51.9%

#### Other Measures

Other measurements of student performance that factor into the accountability grade.



Acceleration

68.4%

66.5%

State

School

N/A



| District      | 30.3% |
|---------------|-------|
|               |       |
| School<br>N/A |       |
|               |       |
| State         | 10.2% |
|               |       |
| District      | 6.2%  |





State

#### **Teacher Data**

27.0









State

District

School

N/A

## **Crystal Springs Elementary**

#### **Detailed Assessment and Other Data**

#### Student Performance

The following information shows each level of student performance on statewide assessments.

#### Math



#### English



#### Science



#### Student Assessment Participation



Incidents of Violence

<10



<5%
Out-of-School Suspension

# Other Data

Chronic Absenteeism



\$9,893.17

Per-Pupil Expenditure