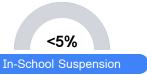

#### Student Assessment Participation

Incidents of Violence

<10

<5%
Out-of-School Suspension