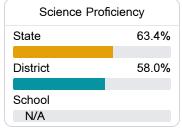

stem assigns "A" through "F" letter grades for schools and districts. Grades are based on student achievement, student growth, student participation in testing, and other academic measures.

#### Math

Measurements of student performance on the statewide math assessment.







#### **English**

Measurements of student performance on the statewide English language arts (ELA) assessment.







College & Career Readiness

51.9%

#### Other Measures

Other measurements of student performance that factor into the accountability grade.



Acceleration

68.4%

66.5%

State

School

N/A



| District      | 30.3% |
|---------------|-------|
|               |       |
| School<br>N/A |       |
|               |       |
| State         | 10.2% |
|               |       |
| District      | 6.2%  |





State

#### **Teacher Data**

27.0









State

District

School

N/A

## **Crystal Springs Elementary**

#### **Detailed Assessment and Other Data**

#### Student Performance

The following information shows each level of student performance on statewide assessments.

#### Math



#### English



#### Science



#### Student Assessment Participation



Incidents of Violence

<10



<5%
Out-of-School Suspension

# Other Data

Chronic Absenteeism



\$9,893.17

Per-Pupil Expenditure