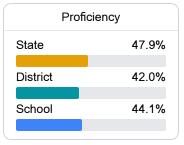

### School Report Card 2023 - 2024

For more detailed information, please visit https://msrc.mdek12.org.



# Crystal Springs Elementary

Copiah County School District



213 Newton Street Crystal Springs, MS 39059



Jennifer Jordan jennifer.jordan@copiah.ms

Identified for

Targeted Support and Improvement

#### School Accountability Grade Components

Mississippi's accountability system assigns "A" through "F" letter grades for schools and districts. Grades are based on student achievement, student growth, student participation in testing, and other academic measures.

#### Math

Measurements of student performance on the statewide math assessment.







#### **English**

Measurements of student performance on the statewide English language arts (ELA) assessment.







College & Career Readiness

51.9%

#### Other Measures

Other measurements of student performance that factor into the accountability grade.



Acceleration

68.4%

66.5%

State

School

N/A



| District      | 30.3% |
|---------------|-------|
|               |       |
| School<br>N/A |       |
|               |       |
| State         | 10.2% |
|               |       |
| District      | 6.2%  |





State

#### **Teacher Data**

27.0









State

District

School

N/A

## **Crystal Springs Elementary**

#### **Detailed Assessment and Other Data**

#### Student Performance

The following information shows each level of student performance on statewide assessments.

#### Math



#### English



#### Science



#### Student Assessment Participation



Incidents of Violence

<10



<5