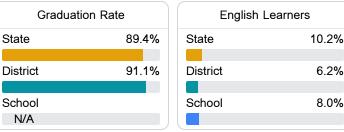

| District      | 30.3% |
|---------------|-------|
|               |       |
| School<br>N/A |       |
|               |       |
| State         | 10.2% |
|               |       |
| District      | 6.2%  |