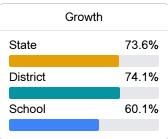

#### Math

Measurements of student performance on the statewide math assessment.