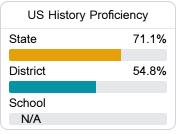

Elementary

Copiah County School District



213 Newton Street Crystal Springs, MS 39059



Jennifer Jordan jennifer.jordan@copiah.ms

Identified for

Targeted Support and Improvement

#### School Accountability Grade Components

Mississippi's accountability system assigns "A" through "F" letter grades for schools and districts. Grades are based on student achievement, student growth, student participation in testing, and other academic measures.

#### Math

Measurements of student performance on the statewide math assessment.







#### **English**

Measurements of student performance on the statewide English language arts (ELA) assessment.







College & Career Readiness

51.9%

#### Other Measures

Other measurements of student performance that factor into the accountability grade.



Acceleration

68.4%

66.5%

State

School

N/A



| District      | 30.3% |
|---------------|-------|
|               |       |
| School<br>N/A |       |
|               |       |
| State         | 10.2% |
|               |       |
| District      | 6.2%  |





State

#### **Teacher Data**

27.0









State

District

School

N/A

## **Crystal Springs Elementary**

#### **Detailed Assessment and Other Data**

#### Student Performance

The following information shows each level of student performance on statewide assessments.

#### Math



#### English



#### Science



#### Student Assessment Participation



Incidents of Violence

<10



<5%
Out-of-School Suspension

# Other Data

Chronic Absenteeism



\$9,893.17

Per-Pupil Expenditure