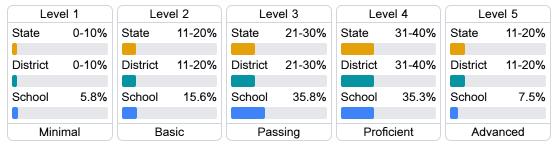

#### Student Performance

The following information shows each level of student performance on statewide assessments.

#### Math

#### English