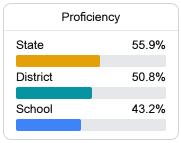

#### Math

Measurements of student performance on the statewide math assessment.