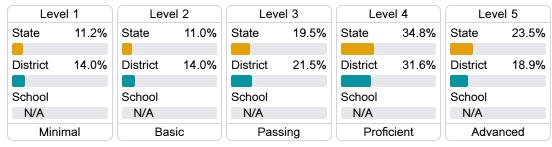

#### Student Performance

The following information shows each level of student performance on statewide assessments.

#### English