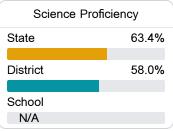

ewton Street Crystal Springs, MS 39059



Jennifer Jordan jennifer.jordan@copiah.ms

Identified for

Targeted Support and Improvement

#### School Accountability Grade Components

Mississippi's accountability system assigns "A" through "F" letter grades for schools and districts. Grades are based on student achievement, student growth, student participation in testing, and other academic measures.

#### Math

Measurements of student performance on the statewide math assessment.







#### **English**

Measurements of student performance on the statewide English language arts (ELA) assessment.







College & Career Readiness

51.9%

#### Other Measures

Other measurements of student performance that factor into the accountability grade.



Acceleration

68.4%

66.5%

State

School

N/A



| District      | 30.3% |
|---------------|-------|
|               |       |
| School<br>N/A |       |
|               |       |
| State         | 10.2% |
|               |       |
| District      | 6.2%  |





State

#### **Teacher Data**

27.0









State

District

School

N/A

## **Crystal Springs Elementary**

#### **Detailed Assessment and Other Data**

#### Student Performance

The following information shows each level of student performance on statewide assessments.

#### Math



#### English



#### Science



#### Student Assessment Participation



Incidents of Violence

<10



<5%
Out-of-School Suspension

# Other Data

Chronic Absenteeism



\$9,893.17

Per-Pupil Expenditure