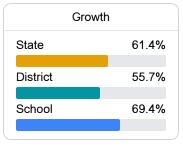

#### **English**

Measurements of student performance on the statewide English language arts (ELA) assessment.

College & Career Readiness

51.9%