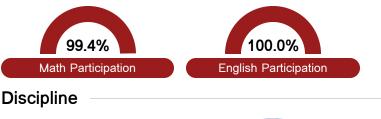

#### Student Assessment Participation

Incidents of Violence

<10

<5%
Out-of-School Suspension