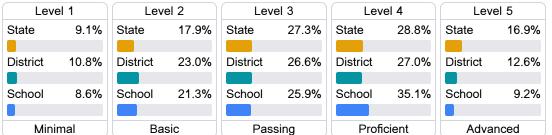

#### Student Performance

The following information shows each level of student performance on statewide assessments.

#### Math