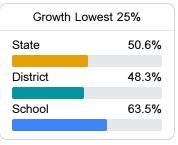

### School Report Card 2023 - 2024

For more detailed information, please visit https://msrc.mdek12.org.



# Crystal Springs Elementary

Copiah County School District



213 Newton Street Crystal Springs, MS 39059



Jennifer Jordan jennifer.jordan@copiah.ms

Identified for

Targeted Support and Improvement

#### School Accountability Grade Components

Mississippi's accountability system assigns "A" through "F" letter grades for schools and districts. Grades are based on student achievement, student growth, student participation in testing, and other academic measures.

#### Math

Measurements of student performance on the statewide math assessment.







#### **English**

Measurements of student performance on the statewide English language arts (ELA) assessment.







College & Career Readiness

51.9%

#### Other Measures

Other measurements of student performance that factor into the accountability grade.



Acceleration

68.4%

66.5%

State

School

N/A



| District      | 30.3% |
|---------------|-------|
|               |       |
| School<br>N/A |       |
|               |       |
| State         | 10.2% |
|               |       |
| District      | 6.2%  |





State

#### **Teacher Data**

27.0









State

District

School

N/A

## **Crystal Springs Elementary**

#### **Detailed Assessment and Other Data**

#### Student Performance

The following information shows each level of student performance on statewide assessments.

#### Math



#### English



#### Science



#### Student Assessment Participation



Incidents of Violence

<10