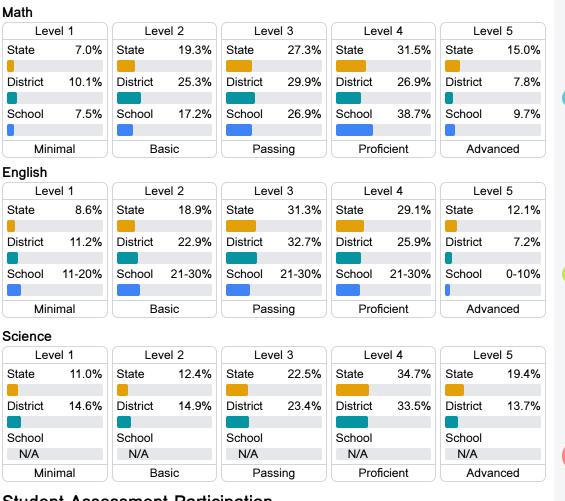

## **Detailed Assessment and Other Data**

#### Student Performance

The following information shows each level of student performance on statewide assessments.

#### Math

Measurements of student performance on the statewide math assessment.

#### English

Measurements of student performance on the statewide English language arts (ELA) assessment.