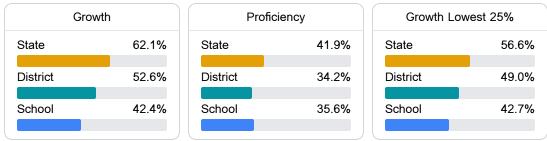

#### English

Measurements of student performance on the statewide English language arts (ELA) assessment.

#### Student Performance

The following information shows each level of student performance on statewide assessments.