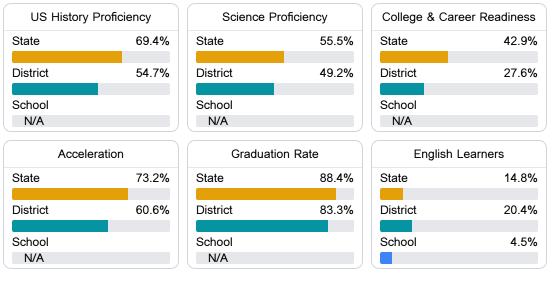

#### Other Measures

Other measurements of student performance that factor into the accountability grade.

#### Student Performance

The following information shows each level of student performance on statewide assessments.