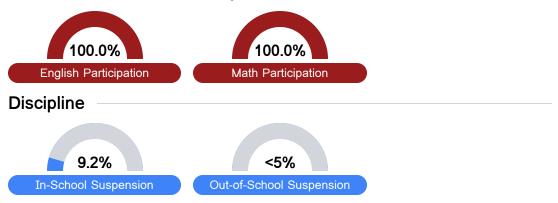

#### **Student Assessment Participation**

Other Data

Chronic Absenteeism

<5%

Advanced Course Participation