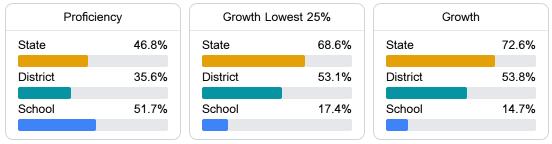

#### Math

Measurements of student performance on the statewide math assessment.

#### Student Performance

The following information shows each level of student performance on statewide assessments.