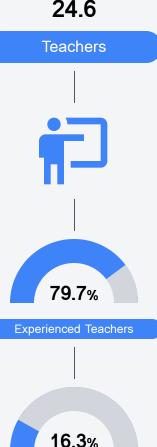

### School Accountability Grade Components

Mississippi's accountability system assigns "A" through "F" letter grades for schools and districts. Grades are based on student achievement, student growth, student participation in testing, and other academic measures. COVID - 19 pandemic disruptions continue to be reflected in 2021 - 2022 accountability data, particularly growth data.

#### Other Measures

Other measurements of student performance that factor into the accountability grade.