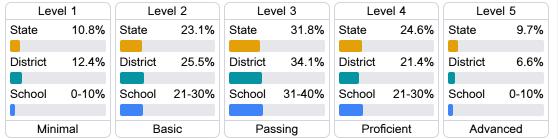

### Student Performance

The following information shows each level of student performance on statewide assessments.

### English