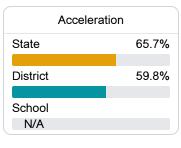

### Other Measures

Other measurements of student performance that factor into the accountability grade.

| US History Proficiency |       |
|------------------------|-------|
| State                  | 47.8% |
| District               | 36.6% |
| School                 |       |
| N/A                    |       |