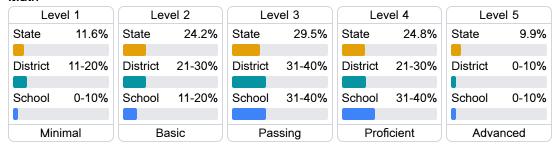

### Student Performance

The following information shows each level of student performance on statewide assessments.

### Math