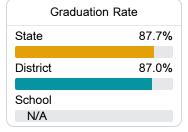

### **English**

Measurements of student performance on the statewide English language arts (ELA) assessment.