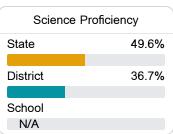

ther academic measures. COVID - 19 pandemic disruptions continue to be reflected in 2021 - 2022 accountability data, particularly growth data.

### Math

Measurements of student performance on the statewide math assessment.

| Proficiency |       |
|-------------|-------|
| State       | 36.0% |
| District    | 27.6% |
| School      | 44.1% |
|             |       |

### **English**

Measurements of student performance on the statewide English language arts (ELA) assessment.



### Other Measures

Other measurements of student performance that factor into the accountability grade.

| US History Proficiency |       |
|------------------------|-------|
| State                  | 47.8% |
| District               | 36.6% |
| School                 |       |
| N/A                    |       |











27.0







**Provisional Teachers** 

In-Field Teachers



# **Crystal Springs Elementary**

### **Detailed Assessment and Other Data**

### Student Performance

The following information shows each level of student performance on statewide assessments.

### Math



### English



### Science



### Student Assessment Participation



\* Source: 2017-2018 Civil Rights Data Collection

# Other Data 8.4 % Chronic Absenteeism \$9,074.62

Per-Pupil Expenditure