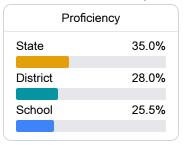

### **English**

Measurements of student performance on the statewide English language arts (ELA) assessment.