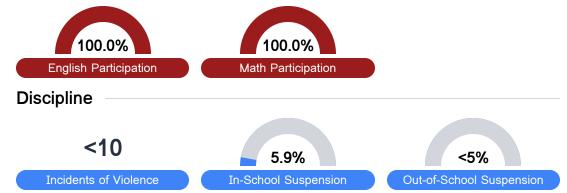

### Student Assessment Participation

\* Source: 2017-2018 Civil Rights Data Collection