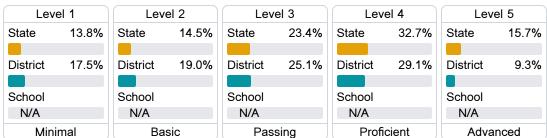

### Student Performance

The following information shows each level of student performance on statewide assessments.

### Math