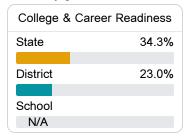

### Other Measures

Other measurements of student performance that factor into the accountability grade.

| US History Proficiency |       |
|------------------------|-------|
| State                  | 47.8% |
| District               | 36.6% |
| School                 |       |
| N/A                    |       |