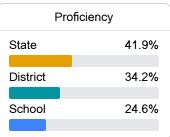

### Student Performance

The following information shows each level of student performance on statewide assessments.