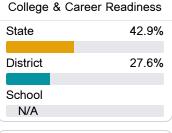

#### Other Measures

Other measurements of student performance that factor into the accountability grade.