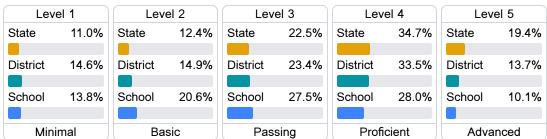

### Student Performance

The following information shows each level of student performance on statewide assessments.