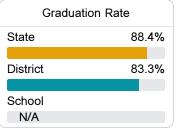

#### Other Measures

Other measurements of student performance that factor into the accountability grade.