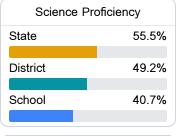

Jeremy Knott jeremy.knott@copiah.ms

Identified for

Additional Targeted Support and Improvement

# **School Accountability Grade Components**

Mississippi's accountability system assigns "A" through "F" letter grades for schools and districts. Grades are based on student achievement, student growth, student participation in testing, and other academic measures. COVID - 19 pandemic disruptions continue to be reflected in 2021 - 2022 accountability data, particularly growth data.

#### Math

Measurements of student performance on the statewide math assessment.







## **English**

Measurements of student performance on the statewide English language arts (ELA) assessment.







#### Other Measures

Other measurements of student performance that factor into the accountability grade.













### **Teacher Data**

33.8







Experienced Teachers



Provisional Teachers



In-Field Teachers



# **Crystal Springs Middle School**

## **Detailed Assessment and Other Data**

### Student Performance

The following information shows each level of student performance on statewide assessments.

#### Math



#### English



#### Science



#### Student Assessment Participation



#### Discipline







Chronic Absenteeism



\$9,360.99

Per-Pupil Expenditure