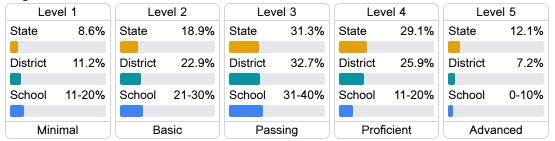

### Student Performance

The following information shows each level of student performance on statewide assessments.

#### English