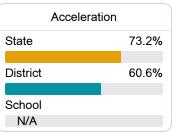

#### Other Measures

Other measurements of student performance that factor into the accountability grade.