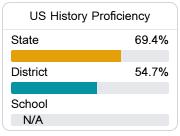

### Student Performance

The following information shows each level of student performance on statewide assessments.