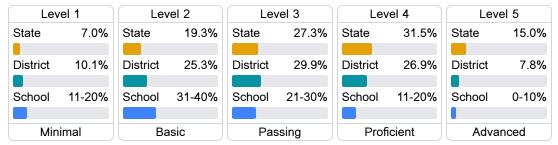

### Student Performance

The following information shows each level of student performance on statewide assessments.

#### Math