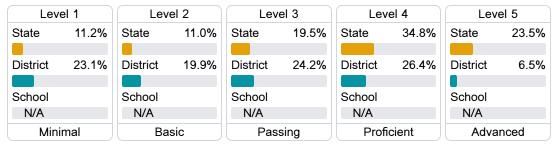

#### Student Performance

The following information shows each level of student performance on statewide assessments.

#### Math