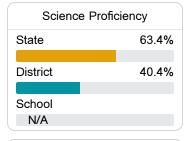

information, please visit https://msrc.mdek12.org.



# Booker T Washington Intern. Studies

Clarksdale Municipal School District



1806 Sunflower Clarksdale, MS 38614



Lorarine Loving Jackson Iljackson@cmsd.k12.ms.us

# School Accountability Grade Components

Mississippi's accountability system assigns "A" through "F" letter grades for schools and districts. Grades are based on student achievement, student growth, student participation in testing, and other academic measures.

#### Math

Measurements of student performance on the statewide math assessment.







## **English**

Measurements of student performance on the statewide English language arts (ELA) assessment.







#### Other Measures

Other measurements of student performance that factor into the accountability grade.













### Teacher Data





**In-Field Teachers** 

# **Detailed Assessment and Other Data**

#### Student Performance

The following information shows each level of student performance on statewide assessments.

#### Math



#### English



#### Science



#### Student Assessment Participation



Incidents of Violence In-S



# Other Data 40.7 % Chronic Absenteeism



\$14,700.54

Per-Pupil Expenditure