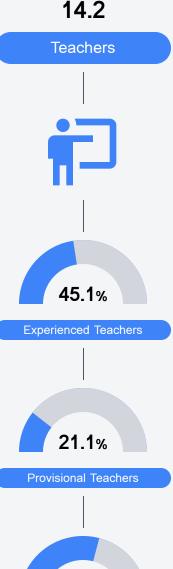

ttps://msrc.mdek12.org.



# Booker T Washington Intern. Studies

Clarksdale Municipal School District



1806 Sunflower Clarksdale, MS 38614



Lorarine Loving Jackson Iljackson@cmsd.k12.ms.us

# School Accountability Grade Components

Mississippi's accountability system assigns "A" through "F" letter grades for schools and districts. Grades are based on student achievement, student growth, student participation in testing, and other academic measures.

#### Math

Measurements of student performance on the statewide math assessment.







## **English**

Measurements of student performance on the statewide English language arts (ELA) assessment.







#### Other Measures

Other measurements of student performance that factor into the accountability grade.













### Teacher Data





**In-Field Teachers** 

# **Detailed Assessment and Other Data**

#### Student Performance

The following information shows each level of student performance on statewide assessments.

#### Math



#### English



#### Science



#### Student Assessment Participation



Incidents of Violence In-S



# Other Data 40.7 % Chronic Absenteeism



\$14,700.54

Per-Pupil Expenditure