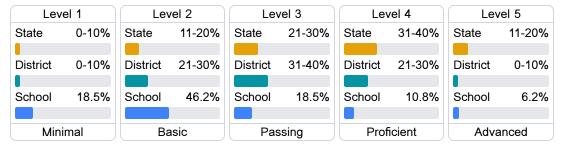

#### Student Performance

The following information shows each level of student performance on statewide assessments.

#### Math