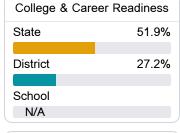

#### Other Measures

Other measurements of student performance that factor into the accountability grade.