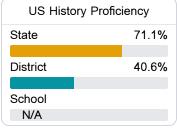

#### Student Performance

The following information shows each level of student performance on statewide assessments.