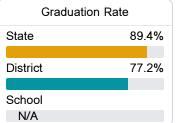

#### Other Measures

Other measurements of student performance that factor into the accountability grade.