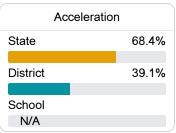

#### Other Measures

Other measurements of student performance that factor into the accountability grade.