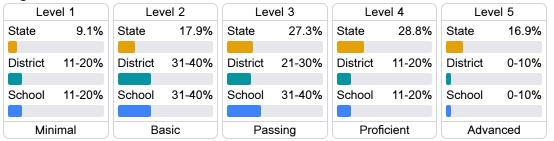

#### Student Performance

The following information shows each level of student performance on statewide assessments.

#### English