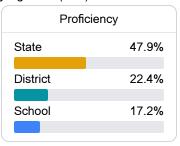

#### Student Performance

The following information shows each level of student performance on statewide assessments.