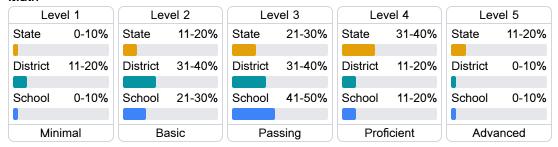

# Student Performance

The following information shows each level of student performance on statewide assessments.

#### Math