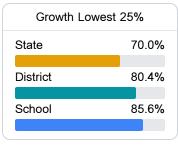

# School Report Card 2022 - 2023

For more detailed information, please visit https://msrc.mdek12.org.



# Booker T Washington Intern. Studies

Clarksdale Municipal School District



1806 Sunflower Clarksdale, MS 38614



Lorarine Loving Jackson Iljackson@cmsd.k12.ms.us

# School Accountability Grade Components

Mississippi's accountability system assigns "A" through "F" letter grades for schools and districts. Grades are based on student achievement, student growth, student participation in testing, and other academic measures.

#### Math

Measurements of student performance on the statewide math assessment.







# **English**

Measurements of student performance on the statewide English language arts (ELA) assessment.





| Proficiency |       |
|-------------|-------|
| State       | 46.6% |
| District    | 19.5% |
| School      | 29.6% |

#### Other Measures

Other measurements of student performance that factor into the accountability grade.













#### Teacher Data

**14**.0





21.4%

**Provisional Teachers** 

**In-Field Teachers** 



# **Detailed Assessment and Other Data**

# Student Performance

The following information shows each level of student performance on statewide assessments.

#### Math



#### English



#### Science



## Student Assessment Participation



## **Discipline**







Chronic Absenteeism



\$15,493.75

Per-Pupil Expenditure