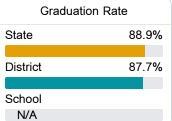

#### Other Measures

Other measurements of student performance that factor into the accountability grade.