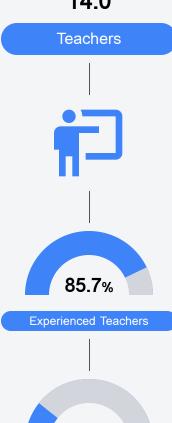

#### Teacher Data

**14**.0

21.4%

**Provisional Teachers** 

**In-Field Teachers** 