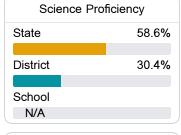

ool District



1806 Sunflower Clarksdale, MS 38614



Lorarine Loving Jackson Iljackson@cmsd.k12.ms.us

# School Accountability Grade Components

Mississippi's accountability system assigns "A" through "F" letter grades for schools and districts. Grades are based on student achievement, student growth, student participation in testing, and other academic measures.

#### Math

Measurements of student performance on the statewide math assessment.







# **English**

Measurements of student performance on the statewide English language arts (ELA) assessment.





| Proficiency |       |
|-------------|-------|
| State       | 46.6% |
| District    | 19.5% |
| School      | 29.6% |

#### Other Measures

Other measurements of student performance that factor into the accountability grade.













#### Teacher Data

**14**.0





21.4%

**Provisional Teachers** 

**In-Field Teachers** 



# **Detailed Assessment and Other Data**

# Student Performance

The following information shows each level of student performance on statewide assessments.

#### Math



#### English



#### Science



## Student Assessment Participation



## **Discipline**







Chronic Absenteeism



\$15,493.75

Per-Pupil Expenditure