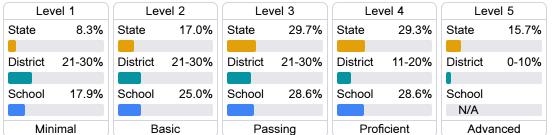

# Student Performance

The following information shows each level of student performance on statewide assessments.

#### English