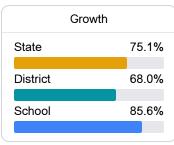

# School Report Card 2022 - 2023

For more detailed information, please visit https://msrc.mdek12.org.



# Booker T Washington Intern. Studies

Clarksdale Municipal School District



1806 Sunflower Clarksdale, MS 38614



Lorarine Loving Jackson Iljackson@cmsd.k12.ms.us

# School Accountability Grade Components

Mississippi's accountability system assigns "A" through "F" letter grades for schools and districts. Grades are based on student achievement, student growth, student participation in testing, and other academic measures.

#### Math

Measurements of student performance on the statewide math assessment.







# **English**

Measurements of student performance on the statewide English language arts (ELA) assessment.





| Proficiency |       |
|-------------|-------|
| State       | 46.6% |
| District    | 19.5% |
| School      | 29.6% |

#### Other Measures

Other measurements of student performance that factor into the accountability grade.













#### Teacher Data

**14**.0





21.4%

**Provisional Teachers** 

**In-Field Teachers** 



# **Detailed Assessment and Other Data**

# Student Performance

The following information shows each level of student performance on statewide assessments.

#### Math



#### English



#### Science



## Student Assessment Participation



## **Discipline**







Chronic Absenteeism



\$15,493.75

Per-Pupil Expenditure