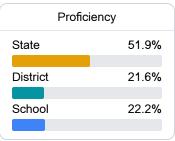

#### Math

Measurements of student performance on the statewide math assessment.