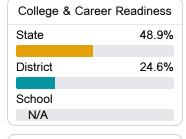

#### Other Measures

Other measurements of student performance that factor into the accountability grade.