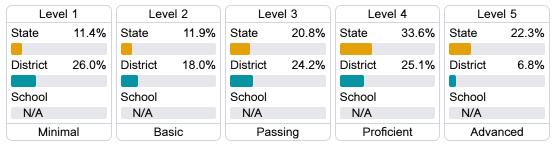

# Student Performance

The following information shows each level of student performance on statewide assessments.

#### Science