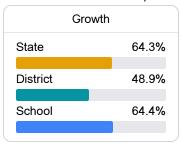

# School Report Card 2022 - 2023

For more detailed information, please visit https://msrc.mdek12.org.



# Booker T Washington Intern. Studies

Clarksdale Municipal School District



1806 Sunflower Clarksdale, MS 38614



Lorarine Loving Jackson Iljackson@cmsd.k12.ms.us

# School Accountability Grade Components

Mississippi's accountability system assigns "A" through "F" letter grades for schools and districts. Grades are based on student achievement, student growth, student participation in testing, and other academic measures.

#### Math

Measurements of student performance on the statewide math assessment.







# **English**

Measurements of student performance on the statewide English language arts (ELA) assessment.





| Proficiency |       |
|-------------|-------|
| State       | 46.6% |
| District    | 19.5% |
| School      | 29.6% |

#### Other Measures

Other measurements of student performance that factor into the accountability grade.













#### Teacher Data

**14**.0





21.4%

**Provisional Teachers** 

**In-Field Teachers** 



# **Detailed Assessment and Other Data**

# Student Performance

The following information shows each level of student performance on statewide assessments.

#### Math



#### English



#### Science



## Student Assessment Participation



## **Discipline**







Chronic Absenteeism



\$15,493.75

Per-Pupil Expenditure