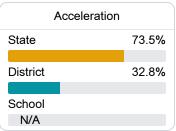

#### Other Measures

Other measurements of student performance that factor into the accountability grade.