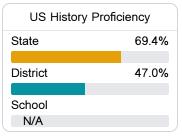

#### Student Performance

The following information shows each level of student performance on statewide assessments.