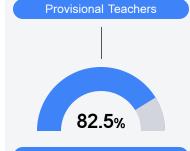

MS 38614



Lorarine Loving Jackson Iljackson@cmsd.k12.ms.us

## School Accountability Grade Components

Mississippi's accountability system assigns "A" through "F" letter grades for schools and districts. Grades are based on student achievement, student growth, student participation in testing, and other academic measures. COVID - 19 pandemic disruptions continue to be reflected in 2021 - 2022 accountability data, particularly growth data.

#### Math

Measurements of student performance on the statewide math assessment.







## English

Measurements of student performance on the statewide English language arts (ELA) assessment.







#### Other Measures

Other measurements of student performance that factor into the accountability grade.













#### **Teacher Data**

16.2













#### **Detailed Assessment and Other Data**

#### Student Performance

The following information shows each level of student performance on statewide assessments.

#### Math



#### **English**



#### Science



### **Student Assessment Participation**



## Discipline