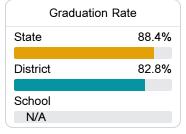

#### Other Measures

Other measurements of student performance that factor into the accountability grade.