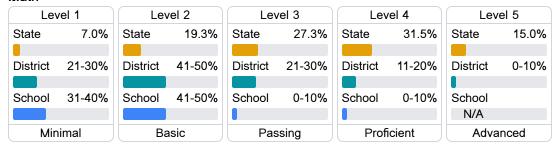

#### Student Performance

The following information shows each level of student performance on statewide assessments.

#### Math