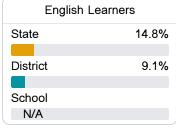

#### Other Measures

Other measurements of student performance that factor into the accountability grade.