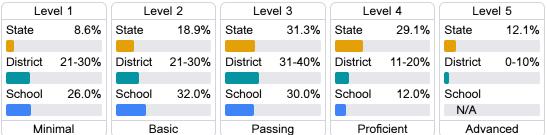

#### Student Performance

The following information shows each level of student performance on statewide assessments.

#### **English**