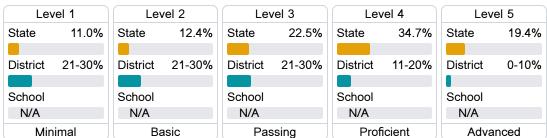

#### Student Performance

The following information shows each level of student performance on statewide assessments.

#### Science