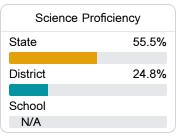

chool District



1806 Sunflower Clarksdale, MS 38614



Lorarine Loving Jackson Iljackson@cmsd.k12.ms.us

## School Accountability Grade Components

Mississippi's accountability system assigns "A" through "F" letter grades for schools and districts. Grades are based on student achievement, student growth, student participation in testing, and other academic measures. COVID - 19 pandemic disruptions continue to be reflected in 2021 - 2022 accountability data, particularly growth data.

#### Math

Measurements of student performance on the statewide math assessment.







## English

Measurements of student performance on the statewide English language arts (ELA) assessment.







#### Other Measures

Other measurements of student performance that factor into the accountability grade.













#### **Teacher Data**

16.2













#### **Detailed Assessment and Other Data**

#### Student Performance

The following information shows each level of student performance on statewide assessments.

#### Math



#### **English**



#### Science



### **Student Assessment Participation**



## Discipline