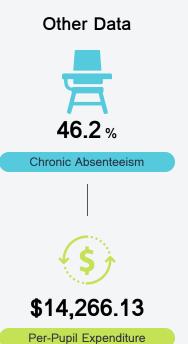

pation in testing, and other academic measures. COVID - 19 pandemic disruptions continue to be reflected in 2021 - 2022 accountability data, particularly growth data.

#### Math

Measurements of student performance on the statewide math assessment.







## English

Measurements of student performance on the statewide English language arts (ELA) assessment.







#### Other Measures

Other measurements of student performance that factor into the accountability grade.













#### **Teacher Data**

16.2













#### **Detailed Assessment and Other Data**

#### Student Performance

The following information shows each level of student performance on statewide assessments.

#### Math



#### **English**



#### Science



### **Student Assessment Participation**



## Discipline