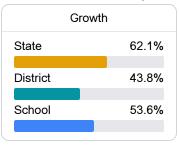

## English

Measurements of student performance on the statewide English language arts (ELA) assessment.