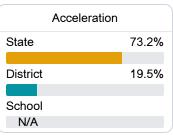

#### Other Measures

Other measurements of student performance that factor into the accountability grade.