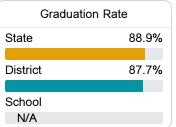

| College & Car | reer Readiness |
|---------------|----------------|
| State         | 48.9%          |
|               |                |
| District      | 24.6%          |
|               |                |
| School        | 24.6%          |
|               |                |
|               |                |