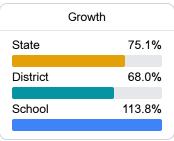

#### Math

Measurements of student performance on the statewide math assessment.