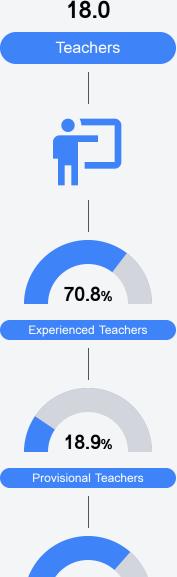

ts of student performance on the statewide English language arts (ELA) assessment.







#### Other Measures

Other measurements of student performance that factor into the accountability grade.

| US History Proficiency |       |
|------------------------|-------|
| State                  | 71.3% |
| District               | 41.0% |
| School                 | 41.0% |
|                        |       |



| College & Car | reer Readiness |
|---------------|----------------|
| State         | 48.9%          |
|               |                |
| District      | 24.6%          |
|               |                |
| School        | 24.6%          |
|               |                |
|               |                |

| 73.5% |
|-------|
| 32.8% |
| 32.9% |
|       |





#### Teacher Data



73.0%

In-Field Teachers



#### **Detailed Assessment and Other Data**

#### Student Performance

The following information shows each level of student performance on statewide assessments.

#### Math



## **English**



#### Science



#### Discipline







Chronic Absenteeism



\$13,842.62

Per-Pupil Expenditure