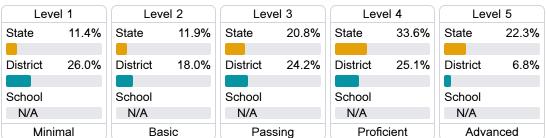

#### Student Performance

The following information shows each level of student performance on statewide assessments.

#### Math

## **English**