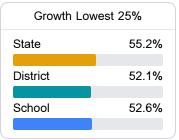

# School Accountability Grade Components

Mississippi's accountability system assigns "A" through "F" letter grades for schools and districts. Grades are based on student achievement, student growth, student participation in testing, and other academic measures.