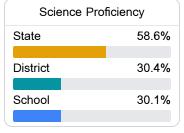

sd.k12.ms.us

# School Accountability Grade Components

Mississippi's accountability system assigns "A" through "F" letter grades for schools and districts. Grades are based on student achievement, student growth, student participation in testing, and other academic measures.

#### Math

Measurements of student performance on the statewide math assessment.







## **English**

Measurements of student performance on the statewide English language arts (ELA) assessment.







#### Other Measures

Other measurements of student performance that factor into the accountability grade.

| US History Proficiency |       |
|------------------------|-------|
| State                  | 71.3% |
| District               | 41.0% |
| School                 | 41.0% |
|                        |       |



| College & Car | reer Readiness |
|---------------|----------------|
| State         | 48.9%          |
|               |                |
| District      | 24.6%          |
|               |                |
| School        | 24.6%          |
|               |                |
|               |                |

| 73.5% |
|-------|
| 32.8% |
| 32.9% |
|       |





#### Teacher Data



73.0%

In-Field Teachers



#### **Detailed Assessment and Other Data**

#### Student Performance

The following information shows each level of student performance on statewide assessments.

#### Math



## **English**



#### Science



#### Discipline







Chronic Absenteeism



\$13,842.62

Per-Pupil Expenditure