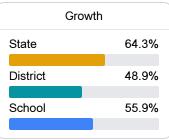

# School Accountability Grade Components

Mississippi's accountability system assigns "A" through "F" letter grades for schools and districts. Grades are based on student achievement, student growth, student participation in testing, and other academic measures.