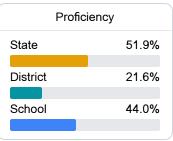

## **English**

Measurements of student performance on the statewide English language arts (ELA) assessment.