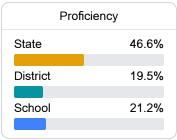

# School Report Card 2022 - 2023

For more detailed information, please visit https://msrc.mdek12.org.



# Jerome W. Stampley 9th Grade Academy

Clarksdale Municipal School District



301 WASHINGTON AVENUE Clarksdale, MS 38614



Christopher Turner cturner@cmsd.k12.ms.us

# School Accountability Grade Components

Mississippi's accountability system assigns "A" through "F" letter grades for schools and districts. Grades are based on student achievement, student growth, student participation in testing, and other academic measures.

#### Math

Measurements of student performance on the statewide math assessment.







## **English**

Measurements of student performance on the statewide English language arts (ELA) assessment.







#### Other Measures

Other measurements of student performance that factor into the accountability grade.

| US History Proficiency |       |
|------------------------|-------|
| State                  | 71.3% |
| District               | 41.0% |
| School                 | 41.0% |
|                        |       |



| College & Car | reer Readiness |
|---------------|----------------|
| State         | 48.9%          |
|               |                |
| District      | 24.6%          |
|               |                |
| School        | 24.6%          |
|               |                |
|               |                |

| 73.5% |
|-------|
| 32.8% |
| 32.9% |
|       |





#### Teacher Data



73.0%

In-Field Teachers



#### **Detailed Assessment and Other Data**

#### Stud