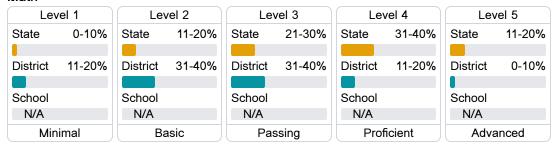

tory Proficiency |       |
|------------------------|-------|
| State                  | 71.3% |
| District               | 41.0% |
| School                 | 41.0% |
|                        |       |



| College & Car | reer Readiness |
|---------------|----------------|
| State         | 48.9%          |
|               |                |
| District      | 24.6%          |
|               |                |
| School        | 24.6%          |
|               |                |
|               |                |

| 73.5% |
|-------|
| 32.8% |
| 32.9% |
|       |





#### Teacher Data



73.0%

In-Field Teachers



#### **Detailed Assessment and Other Data**

#### Student Performance

The following information shows each level of student performance on statewide assessments.

#### Math



## **English**



#### Science



#### Discipline







Chronic Absenteeism



\$13,842.62

Per-Pupil Expenditure