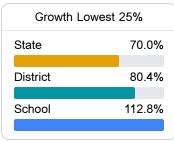

#### Math

Measurements of student performance on the statewide math assessment.