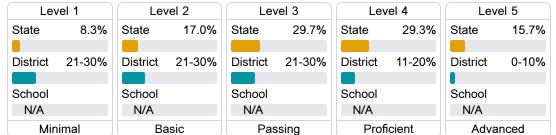

|
|------------------------|-------|
| State                  | 71.3% |
| District               | 41.0% |
| School                 | 41.0% |
|                        |       |



| College & Car | reer Readiness |
|---------------|----------------|
| State         | 48.9%          |
|               |                |
| District      | 24.6%          |
|               |                |
| School        | 24.6%          |
|               |                |
|               |                |

| 73.5% |
|-------|
| 32.8% |
| 32.9% |
|       |





#### Teacher Data



73.0%

In-Field Teachers



#### **Detailed Assessment and Other Data**

#### Student Performance

The following information shows each level of student performance on statewide assessments.

#### Math



## **English**



#### Science



#### Discipline







Chronic Absenteeism



\$13,842.62

Per-Pupil Expenditure