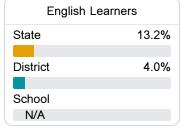

## **English**

Measurements of student performance on the statewide English language arts (ELA) assessment.