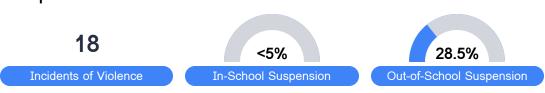

-------|
| State                  | 71.3% |
| District               | 41.0% |
| School                 | 41.0% |
|                        |       |



| College & Car | reer Readiness |
|---------------|----------------|
| State         | 48.9%          |
|               |                |
| District      | 24.6%          |
|               |                |
| School        | 24.6%          |
|               |                |
|               |                |

| 73.5% |
|-------|
| 32.8% |
| 32.9% |
|       |





#### Teacher Data



73.0%

In-Field Teachers



#### **Detailed Assessment and Other Data**

#### Student Performance

The following information shows each level of student performance on statewide assessments.

#### Math



## **English**



#### Science



#### Discipline







Chronic Absenteeism



\$13,842.62

Per-Pupil Expenditure