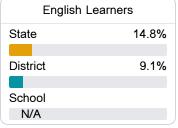

# **English**

Measurements of student performance on the statewide English language arts (ELA) assessment.