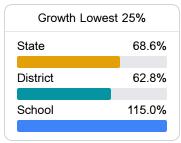

# **English**

Measurements of student performance on the statewide English language arts (ELA) assessment.