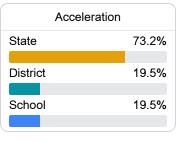

#### Other Measures

Other measurements of student performance that factor into the accountability grade.

| US History Proficiency |       |
|------------------------|-------|
| State                  | 69.4% |
| District               | 47.0% |
| School                 | 47.0% |
|                        |       |