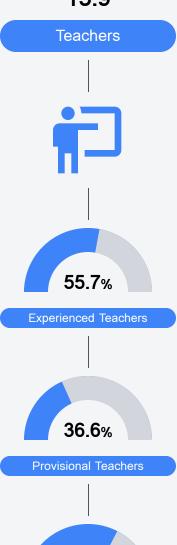

ments of student performance on the statewide English language arts (ELA) assessment.







#### Other Measures

Other measurements of student performance that factor into the accountability grade.

| US History Proficiency |       |
|------------------------|-------|
| State                  | 69.4% |
| District               | 47.0% |
| School                 | 47.0% |
|                        |       |



| College & Career Readiness |       |
|----------------------------|-------|
| State                      | 42.9% |
|                            |       |
| District                   | 9.7%  |
| Oahaal                     | 0.70/ |
| School                     | 9.7%  |
|                            |       |
|                            |       |







#### **Teacher Data**

15.9



65.1%

**In-Field Teachers** 



# **Detailed Assessment and Other Data**

# Student Performance

The following information shows each level of student performance on statewide assessments.

#### Math



# **English**



#### Science



# Discipline





Chronic Absenteeism



\$11,163.81

Per-Pupil Expenditure