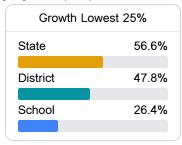

# **School Accountability Grade Components**

Mississippi's accountability system assigns "A" through "F" letter grades for schools and districts. Grades are based on student achievement, student growth, student participation in testing, and other academic measures. COVID - 19 pandemic disruptions continue to be reflected in 2021 - 2022 accountability data, particularly growth data.