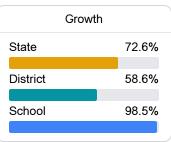

# School Report Card 2021 - 2022

For more detailed information, please visit https://msrc.mdek12.org.



# Jerome W. Stampley 9th Grade Academy

Clarksdale Municipal School District



301 WASHINGTON AVENUE Clarksdale, MS 38614



Christopher Turner cturner@cmsd.k12.ms.us

# **School Accountability Grade Components**

Mississippi's accountability system assigns "A" through "F" letter grades for schools and districts. Grades are based on student achievement, student growth, student participation in testing, and other academic measures. COVID - 19 pandemic disruptions continue to be reflected in 2021 - 2022 accountability data, particularly growth data.

# Math

Measurements of student performance on the statewide math assessment.







# **English**

Measurements of student performance on the statewide English language arts (ELA) assessment.







#### Other Measures

Other measurements of student performance that factor into the accountability grade.

| US History Proficiency |       |
|------------------------|-------|
| State                  | 69.4% |
| District               | 47.0% |
| School                 | 47.0% |
|                        |       |



| College & Career Readiness |       |
|----------------------------|-------|
| State                      | 42.9% |
|                            |       |
| District                   | 9.7%  |
| Oahaal                     | 0.70/ |
| School                     | 9.7%  |
|                            |       |
|                            |       |







####