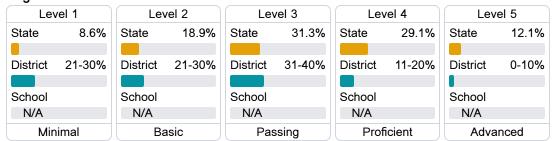

# Student Performance

The following information shows each level of student performance on statewide assessments.

#### Math