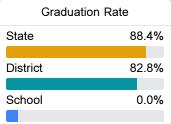

nt.







# **English**

Measurements of student performance on the statewide English language arts (ELA) assessment.







#### Other Measures

Other measurements of student performance that factor into the accountability grade.

| US History Proficiency |       |
|------------------------|-------|
| State                  | 69.4% |
| District               | 47.0% |
| School                 | 47.0% |
|                        |       |



| College & Career Readiness |       |
|----------------------------|-------|
| State                      | 42.9% |
|                            |       |
| District                   | 9.7%  |
| Oahaal                     | 0.70/ |
| School                     | 9.7%  |
|                            |       |
|                            |       |







#### **Teacher Data**

15.9



65.1%

**In-Field Teachers** 



# **Detailed Assessment and Other Data**

# Student Performance

The following information shows each level of student performance on statewide assessments.

#### Math



# **English**



#### Science



# Discipline





Chronic Absenteeism



\$11,163.81

Per-Pupil Expenditure