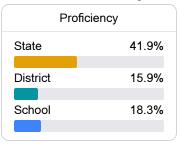

ation, please visit https://msrc.mdek12.org.



# Jerome W. Stampley 9th Grade Academy

Clarksdale Municipal School District



301 WASHINGTON AVENUE Clarksdale, MS 38614



Christopher Turner cturner@cmsd.k12.ms.us

# **School Accountability Grade Components**

Mississippi's accountability system assigns "A" through "F" letter grades for schools and districts. Grades are based on student achievement, student growth, student participation in testing, and other academic measures. COVID - 19 pandemic disruptions continue to be reflected in 2021 - 2022 accountability data, particularly growth data.

# Math

Measurements of student performance on the statewide math assessment.







# **English**

Measurements of student performance on the statewide English language arts (ELA) assessment.







#### Other Measures

Other measurements of student performance that factor into the accountability grade.

| US History Proficiency |       |
|------------------------|-------|
| State                  | 69.4% |
| District               | 47.0% |
| School                 | 47.0% |
|                        |       |



| College & Career Readiness |       |
|----------------------------|-------|
| State                      | 42.9% |
|                            |       |
| District                   | 9.7%  |
| Oahaal                     | 0.70/ |
| School                     | 9.7%  |
|                            |       |
|                            |       |







#### **Teacher Data**

15.9



65.1%

**In-Field Teachers** 



# **Detailed Assessment and Other Data**

# Student Pe