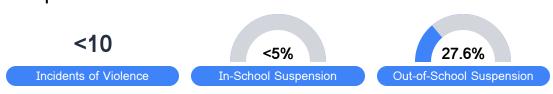

-------|-------|
| State                  | 69.4% |
| District               | 47.0% |
| School                 | 47.0% |
|                        |       |



| College & Career Readiness |       |
|----------------------------|-------|
| State                      | 42.9% |
|                            |       |
| District                   | 9.7%  |
| Oahaal                     | 0.70/ |
| School                     | 9.7%  |
|                            |       |
|                            |       |







#### **Teacher Data**

15.9



65.1%

**In-Field Teachers** 



# **Detailed Assessment and Other Data**

# Student Performance

The following information shows each level of student performance on statewide assessments.

#### Math



# **English**



#### Science



# Discipline





Chronic Absenteeism



\$11,163.81

Per-Pupil Expenditure