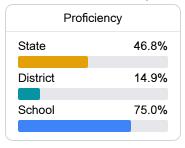

# School Report Card 2021 - 2022

For more detailed information, please visit https://msrc.mdek12.org.



# Jerome W. Stampley 9th Grade Academy

Clarksdale Municipal School District



301 WASHINGTON AVENUE Clarksdale, MS 38614



Christopher Turner cturner@cmsd.k12.ms.us

# **School Accountability Grade Components**

Mississippi's accountability system assigns "A" through "F" letter grades for schools and districts. Grades are based on student achievement, student growth, student participation in testing, and other academic measures. COVID - 19 pandemic disruptions continue to be reflected in 2021 - 2022 accountability data, particularly growth data.

# Math

Measurements of student performance on the statewide math assessment.







# **English**

Measurements of student performance on the statewide English language arts (ELA) assessment.







#### Other Measures

Other measurements of student performance that factor into the accountability grade.

| US History Proficiency |       |
|------------------------|-------|
| State                  | 69.4% |
| District               | 47.0% |
| School                 | 47.0% |
|                        |       |



| College & Career Readiness |       |
|----------------------------|-------|
| State                      | 42.9% |
|                            |       |
| District                   | 9.7%  |
| Oahaal                     | 0.70/ |
| School                     | 9.7%  |
|                            |       |
|                            |       |







#