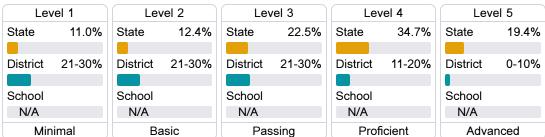

# Student Performance

The following information shows each level of student performance on statewide assessments.

# **English**