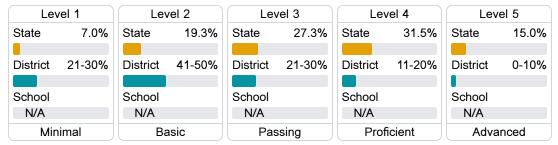

# Student Performance

The following information shows each level of student performance on statewide assessments.