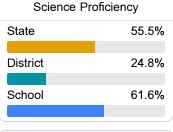

letter grades for schools and districts. Grades are based on student achievement, student growth, student participation in testing, and other academic measures. COVID - 19 pandemic disruptions continue to be reflected in 2021 - 2022 accountability data, particularly growth data.

# Math

Measurements of student performance on the statewide math assessment.







# **English**

Measurements of student performance on the statewide English language arts (ELA) assessment.







#### Other Measures

Other measurements of student performance that factor into the accountability grade.

| US History Proficiency |       |
|------------------------|-------|
| State                  | 69.4% |
| District               | 47.0% |
| School                 | 47.0% |
|                        |       |



| College & Career Readiness |       |
|----------------------------|-------|
| State                      | 42.9% |
|                            |       |
| District                   | 9.7%  |
| Oahaal                     | 0.70/ |
| School                     | 9.7%  |
|                            |       |
|                            |       |







#### **Teacher Data**

15.9



65.1%

**In-Field Teachers** 



# **Detailed Assessment and Other Data**

# Student Performance

The following information shows each level of student performance on statewide assessments.

#### Math



# **English**



#### Science



# Discipline





Chronic Absenteeism



\$11,163.81

Per-Pupil Expenditure