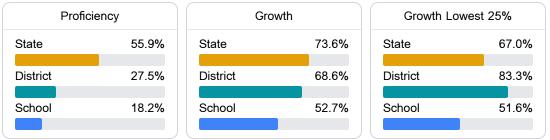

#### Math

Measurements of student performance on the statewide math assessment.