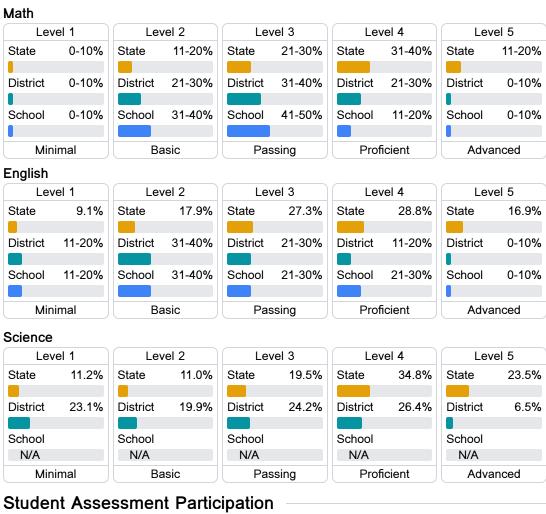

#### Student Performance

The following information shows each level of student performance on statewide assessments.

100.0%

Math Participation

<5% Out-of-School Suspension

Other Data

Page 2 of 2

100.0%