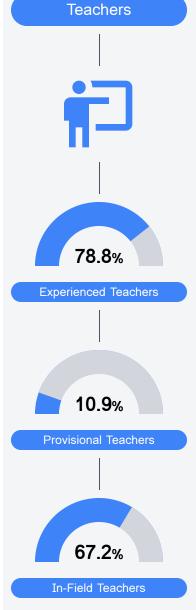

#### Other Measures

Other measurements of student performance that factor into the accountability grade.

Teacher Data

18.3