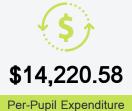

#### Other Measures

Other measurements of student performance that factor into the accountability grade.

Teacher Data

18.3