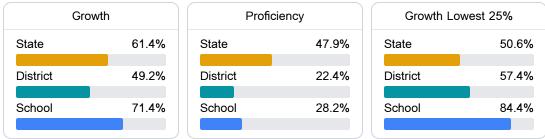

#### English

Measurements of student performance on the statewide English language arts (ELA) assessment.