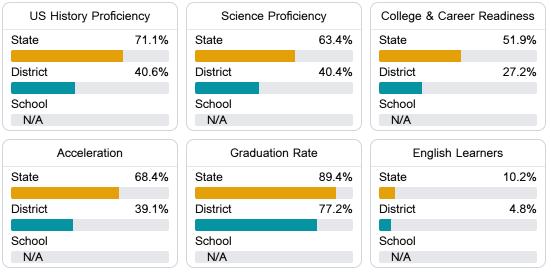

#### Other Measures

Other measurements of student performance that factor into the accountability grade.

Teacher Data

18.3