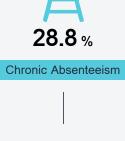

#### Other Measures

Other measurements of student performance that factor into the accountability grade.

Teacher Data

18.3