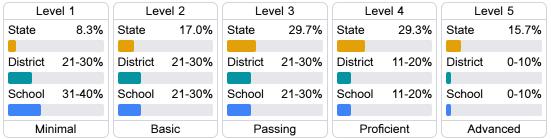

#### Student Performance

The following information shows each level of student performance on statewide assessments.

#### English