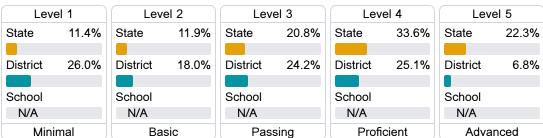

#### Student Performance

The following information shows each level of student performance on statewide assessments.

#### Math