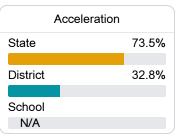

#### Other Measures

Other measurements of student performance that factor into the accountability grade.