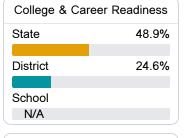

#### Other Measures

Other measurements of student performance that factor into the accountability grade.