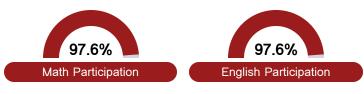

"A" through "F" letter grades for schools and districts. Grades are based on student achievement, student growth, student participation in testing, and other academic measures.

#### Math

Measurements of student performance on the statewide math assessment.







## **English**

Measurements of student performance on the statewide English language arts (ELA) assessment.







#### Other Measures

Other measurements of student performance that factor into the accountability grade.













## Teacher Data

15.7





**In-Field Teachers** 



## **Detailed Assessment and Other Data**

#### Student Performance

The following information shows each level of student performance on statewide assessments.

#### Math



#### English



#### Science



#### Student Assessment Participation



#### Discipline







Chronic Absenteeism



\$13,668.05

Per-Pupil Expenditure