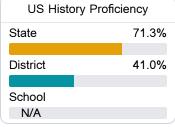

#### Student Performance

The following information shows each level of student performance on statewide assessments.