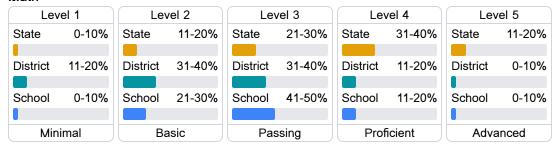

#### Student Performance

The following information shows each level of student performance on statewide assessments.

#### Math