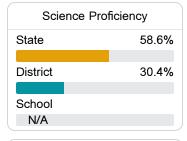

#### Student Performance

The following information shows each level of student performance on statewide assessments.

#### Science