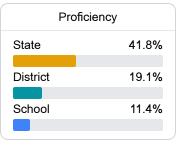

#### Other Measures

Other measurements of student performance that factor into the accountability grade.

| US History Proficiency |       |
|------------------------|-------|
| State                  | 55.7% |
| District               | 27.0% |
| School<br>N/A          |       |