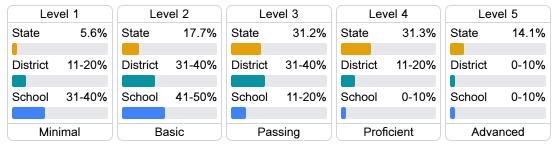

#### Student Performance

The following information shows each level of student performance on statewide assessments.

#### Math

#### **English**