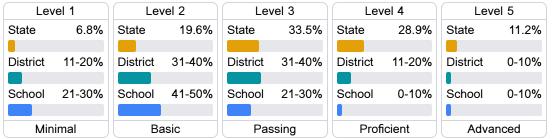

performance that factor into the accountability grade.

| US History Proficiency |       |
|------------------------|-------|
| State                  | 55.7% |
| District               | 27.0% |
| School<br>N/A          |       |



| College & Care | er Readiness |
|----------------|--------------|
| State          | 37.4%        |
|                |              |
| District       | 9.5%         |
|                |              |
| School         |              |
| N/A            |              |
| English L      | earners      |







#### **Teacher Data**



82.8%

**In-Field Teachers** 



### **Detailed Assessment and Other Data**

#### Student Performance

The following information shows each level of student performance on statewide assessments.

#### Math



#### **English**



#### Science



### Student Assessment Participation



<sup>\*</sup> Source: 2017-2018 Civil Rights Data Collection



Per-Pupil Expenditure