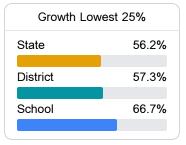

## **School Accountability Grade Components**

Mississippi's accountability system assigns "A" through "F" letter grades for schools and districts. Grades are based on student achievement, student growth, student participation in testing, and other academic measures.