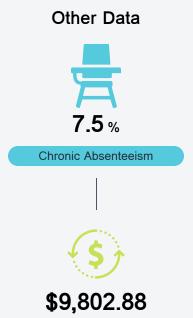

### Student Assessment Participation

<sup>\*</sup> Source: 2017-2018 Civil Rights Data Collection

Per-Pupil Expenditure