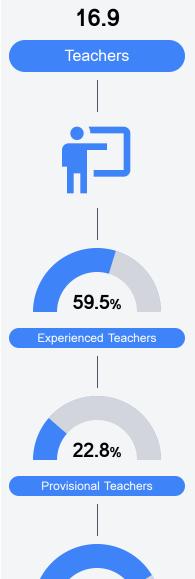

student performance on the statewide math assessment.







#### **English**

Measurements of student performance on the statewide English language arts (ELA) assessment.







#### Other Measures

Other measurements of student performance that factor into the accountability grade.

| US History Proficiency |       |
|------------------------|-------|
| State                  | 55.7% |
| District               | 27.0% |
| School<br>N/A          |       |



| College & Care | er Readiness |
|----------------|--------------|
| State          | 37.4%        |
|                |              |
| District       | 9.5%         |
|                |              |
| School         |              |
| N/A            |              |
| English L      | earners      |







#### **Teacher Data**



82.8%

**In-Field Teachers** 



### **Detailed Assessment and Other Data**

#### Student Performance

The following information shows each level of student performance on statewide assessments.

#### Math



#### **English**



#### Science



### Student Assessment Participation



<sup>\*</sup> Source: 2017-2018 Civil Rights Data Collection



Per-Pupil Expenditure