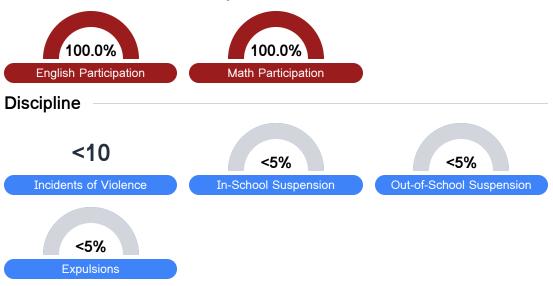

### Student Assessment Participation

<sup>\*</sup> Source: 2017-2018 Civil Rights Data Collection

Per-Pupil Expenditure