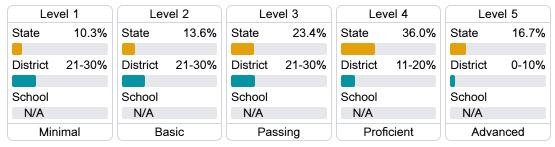

t factor into the accountability grade.

| US History Proficiency |       |
|------------------------|-------|
| State                  | 55.7% |
| District               | 27.0% |
| School<br>N/A          |       |



| College & Care | er Readiness |
|----------------|--------------|
| State          | 37.4%        |
|                |              |
| District       | 9.5%         |
|                |              |
| School         |              |
| N/A            |              |
| English L      | earners      |







#### **Teacher Data**



82.8%

**In-Field Teachers** 



### **Detailed Assessment and Other Data**

#### Student Performance

The following information shows each level of student performance on statewide assessments.

#### Math



#### **English**



#### Science



### Student Assessment Participation



<sup>\*</sup> Source: 2017-2018 Civil Rights Data Collection



Per-Pupil Expenditure