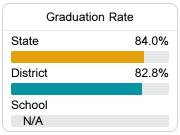

#### Other Measures

Other measurements of student performance that factor into the accountability grade.

| US History Proficiency |       |
|------------------------|-------|
| State                  | 55.7% |
| District               | 27.0% |
| School<br>N/A          |       |