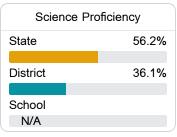

r

Comprehensive Support and Improvement

## **School Accountability Grade Components**

Mississippi's accountability system assigns "A" through "F" letter grades for schools and districts. Grades are based on student achievement, student growth, student participation in testing, and other academic measures.

#### Math

Measurements of student performance on the statewide math assessment.







#### **English**

Measurements of student performance on the statewide English language arts (ELA) assessment.







#### Other Measures

Other measurements of student performance that factor into the accountability grade.

| US History Proficiency |       |
|------------------------|-------|
| State                  | 55.7% |
| District               | 27.0% |
| School<br>N/A          |       |



| College & Care | er Readiness |
|----------------|--------------|
| State          | 37.4%        |
|                |              |
| District       | 9.5%         |
|                |              |
| School         |              |
| N/A            |              |
| English L      | earners      |







#### **Teacher Data**



82.8%

**In-Field Teachers** 



### **Detailed Assessment and Other Data**

#### Student Performance

The following information shows each level of student performance on statewide assessments.

#### Math



#### **English**



#### Science



### Student Assessment Participation



<sup>\*</sup> Source: 2017-2018 Civil Rights Data Collection



Per-Pupil Expenditure