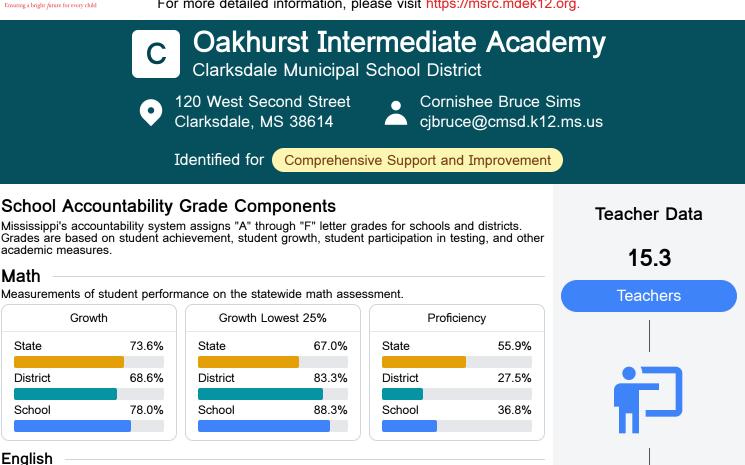

## **Detailed Assessment and Other Data**

### Student Performance

The following information shows each level of student performance on statewide assessments.