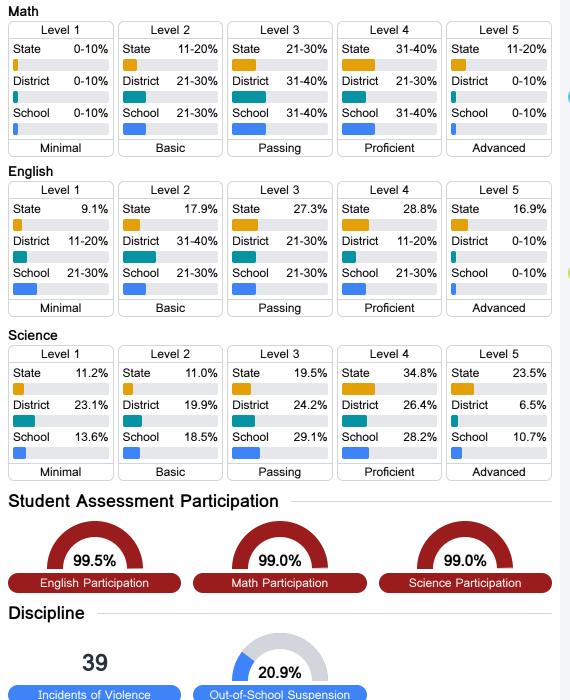

### English

Measurements of student performance on the statewide English language arts (ELA) assessment.

### Student Performance

The following information shows each level of student performance on statewide assessments.