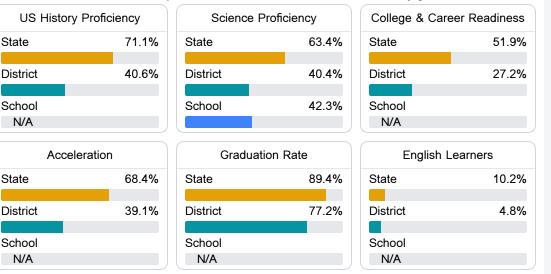

### Other Measures

Other measurements of student performance that factor into the accountability grade.

To access user guide and see more detailed information, please visit https://msrc.mdek12.org. Last updated 04/07/2025.