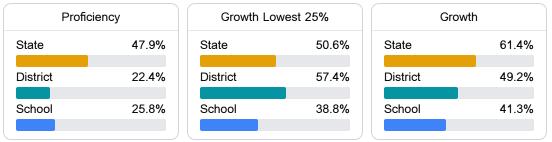

### English

Measurements of student performance on the statewide English language arts (ELA) assessment.