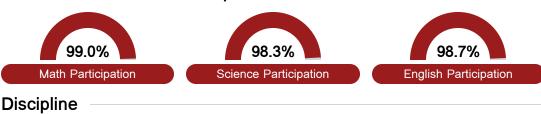

#### Student Assessment Participation

Chronic Absenteeism

\$11,722.08

Per-Pupil Expenditure