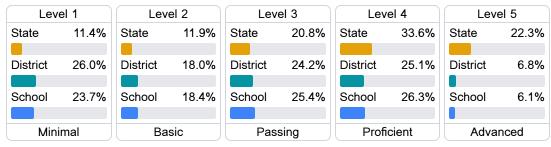

#### Student Performance

The following information shows each level of student performance on statewide assessments.

#### Science