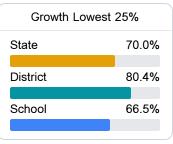

#### Student Performance

The following information shows each level of student performance on statewide assessments.