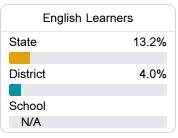

#### Other Measures

Other measurements of student performance that factor into the accountability grade.