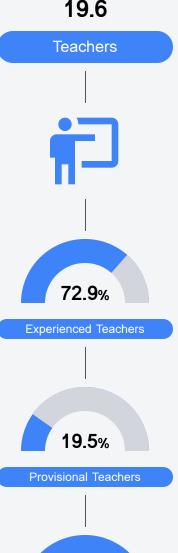

ale Municipal School District



120 West Second Street Clarksdale, MS 38614



Cornishee Bruce Sims cjbruce@cmsd.k12.ms.us

Identified for

Comprehensive Support and Improvement

### School Accountability Grade Components

Mississippi's accountability system assigns "A" through "F" letter grades for schools and districts. Grades are based on student achievement, student growth, student participation in testing, and other academic measures.

#### Math

Measurements of student performance on the statewide math assessment.







#### **English**

Measurements of student performance on the statewide English language arts (ELA) assessment.







#### Other Measures

Other measurements of student performance that factor into the accountability grade.













#### **Teacher Data**

19.6





## Oakhurst Intermediate Academy

#### **Detailed Assessment and Other Data**

#### Student Performance

The following information shows each level of student performance on statewide assessments.

#### Math



#### **English**



#### Science



#### Student Assessment Participation









Chronic Absenteeism



\$11,722.08

Per-Pupil Expenditure