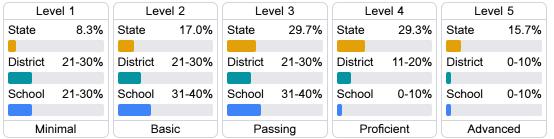

#### Student Performance

The following information shows each level of student performance on statewide assessments.

#### **English**