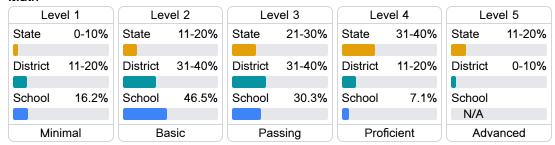

#### Student Performance

The following information shows each level of student performance on statewide assessments.

#### Math