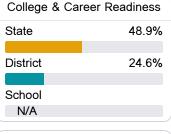

#### Other Measures

Other measurements of student performance that factor into the accountability grade.