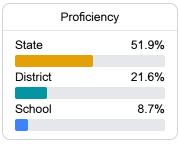

#### Math

Measurements of student performance on the statewide math assessment.

#### Math