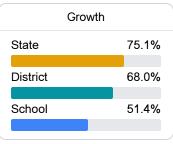

#### Student Performance

The following information shows each level of student performance on statewide assessments.