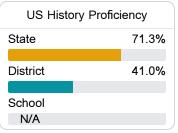

#### Student Performance

The following information shows each level of student performance on statewide assessments.