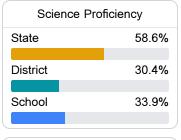

#### Student Performance

The following information shows each level of student performance on statewide assessments.

#### Science