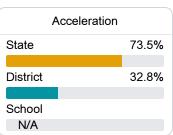

#### Other Measures

Other measurements of student performance that factor into the accountability grade.