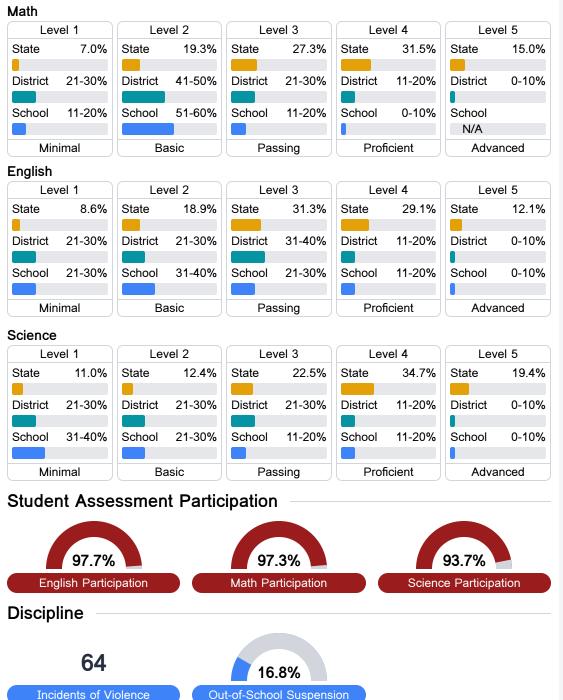

#### Math

Measurements of student performance on the statewide math assessment.

#### English

Measurements of student performance on the statewide English language arts (ELA) assessment.

### Student Performance

The following information shows each level of student performance on statewide assessments.

Other Data

Chronic Absenteeism

**52.9**%

\$9,593.63 Per-Pupil Expenditure