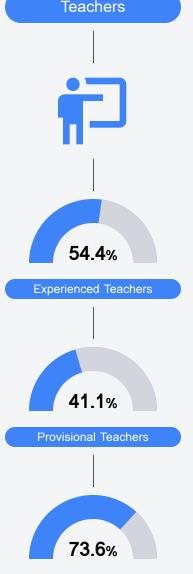

#### Other Measures

Other measurements of student performance that factor into the accountability grade.

In-Field Teachers

To access user guide and see more detailed information, please visit https://msrc.mdek12.org. Last updated 04/07/2025.