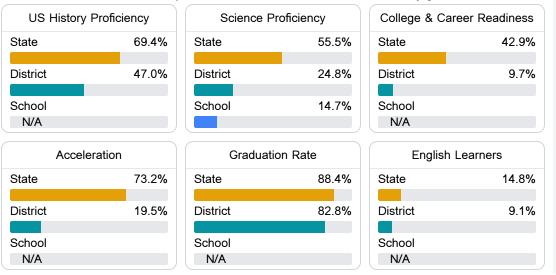

#### Other Measures

Other measurements of student performance that factor into the accountability grade.

In-Field Teachers

To access user guide and see more detailed information, please visit https://msrc.mdek12.org. Last updated 04/07/2025.