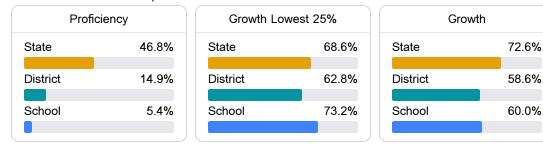

#### Math

Measurements of student performance on the statewide math assessment.