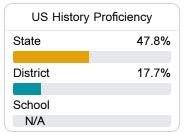

### Student Performance

The following information shows each level of student performance on statewide assessments.