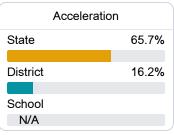

### Other Measures

Other measurements of student performance that factor into the accountability grade.