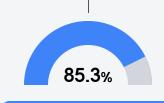

2.ms.us

Identified for

Comprehensive Support and Improvement

## School Accountability Grade Components

Mississippi's accountability system assigns "A" through "F" letter grades for schools and districts. Grades are based on student achievement, student growth, student participation in testing, and other academic measures. COVID - 19 pandemic disruptions continue to be reflected in 2021 - 2022 accountability data, particularly growth data.

### Math

Measurements of student performance on the statewide math assessment.



### **English**

Measurements of student performance on the statewide English language arts (ELA) assessment.



### Other Measures

Other measurements of student performance that factor into the accountability grade.











### **Teacher Data**

22.9















In-Field Teachers



# Oakhurst Intermediate Academy

### **Detailed Assessment and Other Data**

### Student Performance

The following information shows each level of student performance on statewide assessments.

### Math



### **English**



### Science



### Student Assessment Participation



### Discipline



<sup>\*</sup> Source: 2017-2018 Civil Rights Data Collection

# Other Data 20.3 % Chronic Absenteeism

\$9,247.24

Per-Pupil Expenditure