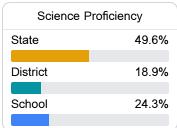

MS 38614



Cornishee Bruce Sims cjbruce@cmsd.k12.ms.us

Identified for

Comprehensive Support and Improvement

## School Accountability Grade Components

Mississippi's accountability system assigns "A" through "F" letter grades for schools and districts. Grades are based on student achievement, student growth, student participation in testing, and other academic measures. COVID - 19 pandemic disruptions continue to be reflected in 2021 - 2022 accountability data, particularly growth data.

### Math

Measurements of student performance on the statewide math assessment.



### **English**

Measurements of student performance on the statewide English language arts (ELA) assessment.



### Other Measures

Other measurements of student performance that factor into the accountability grade.











### **Teacher Data**

22.9















In-Field Teachers



# Oakhurst Intermediate Academy

### **Detailed Assessment and Other Data**

### Student Performance

The following information shows each level of student performance on statewide assessments.

### Math



### **English**



### Science



### Student Assessment Participation



### Discipline



<sup>\*</sup> Source: 2017-2018 Civil Rights Data Collection

# Other Data 20.3 % Chronic Absenteeism

\$9,247.24

Per-Pupil Expenditure