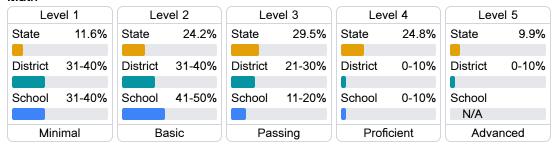

### Student Performance

The following information shows each level of student performance on statewide assessments.

### Math