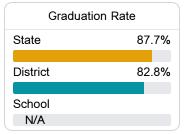

### Other Measures

Other measurements of student performance that factor into the accountability grade.