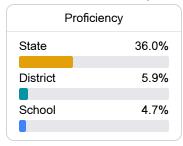

# School Report Card 2020 - 2021

For more detailed information, please visit https://msrc.mdek12.org.



# Oakhurst Intermediate Academy

Clarksdale Municipal School District



120 West Second Street Clarksdale, MS 38614



Cornishee Bruce Sims cjbruce@cmsd.k12.ms.us

Identified for

Comprehensive Support and Improvement

## School Accountability Grade Components

Mississippi's accountability system assigns "A" through "F" letter grades for schools and districts. Grades are based on student achievement, student growth, student participation in testing, and other academic measures. COVID - 19 pandemic disruptions continue to be reflected in 2021 - 2022 accountability data, particularly growth data.

### Math

Measurements of student performance on the statewide math assessment.



### **English**

Measurements of student performance on the statewide English language arts (ELA) assessment.



### Other Measures

Other measurements of student performance that factor into the accountability grade.











### **Teacher Data**

22.9















In-Field Teachers



# Oakhurst Intermediate Academy

### **Detailed Assessment and Other Data**

### Student Performance

The following information shows each level of student performance on statewide assessments.

### Math



### **English**



### Science



### Student Assessment Participation



### Discipline



<sup>\*</sup> Source: 2017-2018 Civil Rights Data Collection

# Other Data 20.3 % Chronic Absenteeism

\$9,247.24

Per-Pupil Expenditure