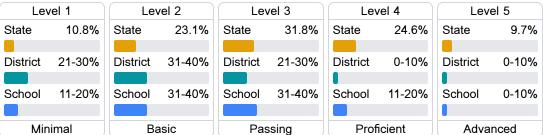

### Student Performance

The following information shows each level of student performance on statewide assessments.

### **English**