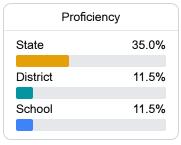

# Oakhurst Intermediate Academy

Clarksdale Municipal School District



120 West Second Street Clarksdale, MS 38614



Cornishee Bruce Sims cjbruce@cmsd.k12.ms.us

Identified for

Comprehensive Support and Improvement

## School Accountability Grade Components

Mississippi's accountability system assigns "A" through "F" letter grades for schools and districts. Grades are based on student achievement, student growth, student participation in testing, and other academic measures. COVID - 19 pandemic disruptions continue to be reflected in 2021 - 2022 accountability data, particularly growth data.

### Math

Measurements of student performance on the statewide math assessment.



### **English**

Measurements of student performance on the statewide English language arts (ELA) assessment.



### Other Measures

Other measurements of student performance that factor into the accountability grade.











### **Teacher Data**

22.9















In-Field Teachers



# Oakhurst Intermediate Academy

### **Detailed Assessment and Other Data**

### Student Performance

The following information shows each level of student performance on statewide assessments.

### Math



### **English**



### Science



### Student Assessment Participation



### Discipline



<sup>\*</sup> Source: 2017-2018 Civil Rights Data Collection

# Other Data 20.3 % Chronic Absenteeism

\$9,247.24

Per-Pupil Expenditure