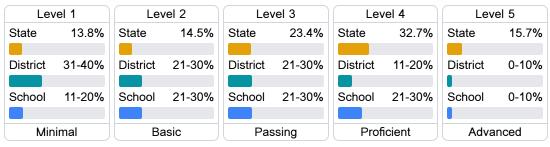

### Student Performance

The following information shows each level of student performance on statewide assessments.

### Science