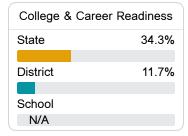

### Other Measures

Other measurements of student performance that factor into the accountability grade.