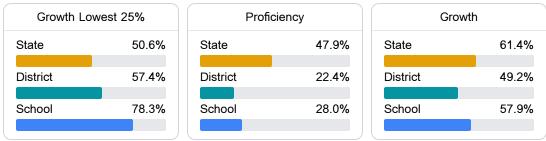

#### English

Measurements of student performance on the statewide English language arts (ELA) assessment.