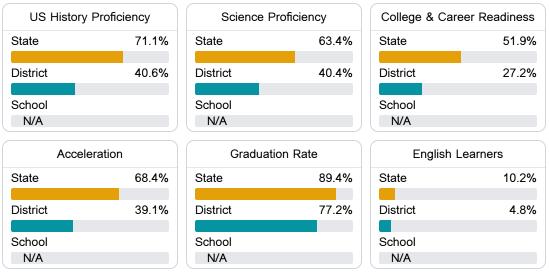

### Other Measures

Other measurements of student performance that factor into the accountability grade.

Teacher Data