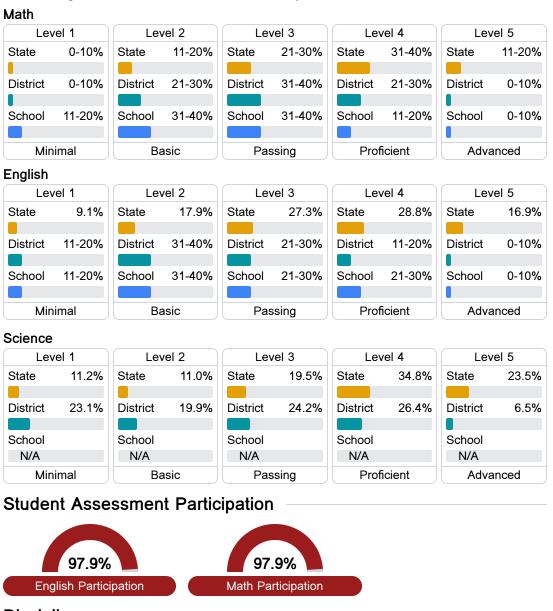

### Math

Measurements of student performance on the statewide math assessment.

#### English

Measurements of student performance on the statewide English language arts (ELA) assessment.

## **Detailed Assessment and Other Data**

#### Student Performance

The following information shows each level of student performance on statewide assessments.

Other Data

Chronic Absenteeism

\$14,022.75 Per-Pupil Expenditure