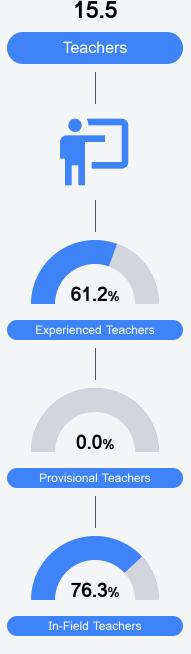

### Other Measures

Other measurements of student performance that factor into the accountability grade.

Teacher Data