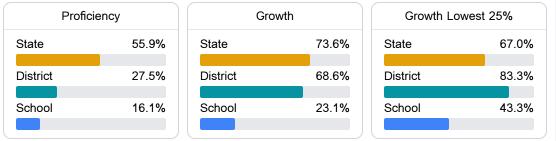

# School Report Card 2023 - 2024

For more detailed information, please visit https://msrc.mdek12.org.





1101 SMITH STREET Clarksdale, MS 38614

Janet Blackmon jblackmon@cmsd.K12.MS.US

## School Accountability Grade Components

Mississippi's accountability system assigns "A" through "F" letter grades for schools and districts. Grades are based on student achievement, student growth, student participation in testing, and other academic measures.

### Math

Measurements of student performance on the statewide math assessment.



#### English

Measurements of student performance on the statewide English language arts (ELA) assessment.



### Other Measures

Other measurements of student performance that factor into the accountability grade.





Teacher Data



## **Detailed Assessment and Other Data**

#### Student Performance

The following information shows each level of student performance on statewide assessments.





Other Data



Chronic Absenteeism

\$14,022.75 Per-Pupil Expenditure