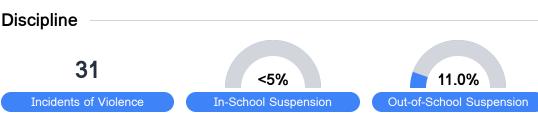

## **Detailed Assessment and Other Data**

#### Student Performance

The following information shows each level of student performance on statewide assessments.

Other Data

Chronic Absenteeism

\$14,022.75 Per-Pupil Expenditure