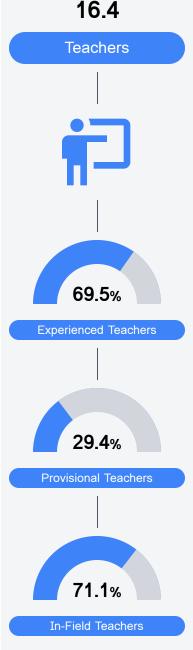

### Other Measures

Other measurements of student performance that factor into the accountability grade.

Teacher Data