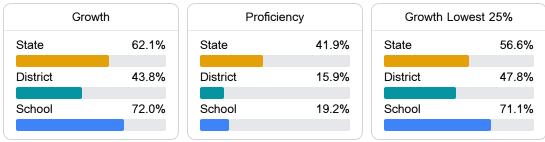

#### English

Measurements of student performance on the statewide English language arts (ELA) assessment.