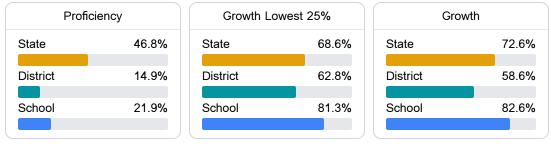

#### Math

Measurements of student performance on the statewide math assessment.