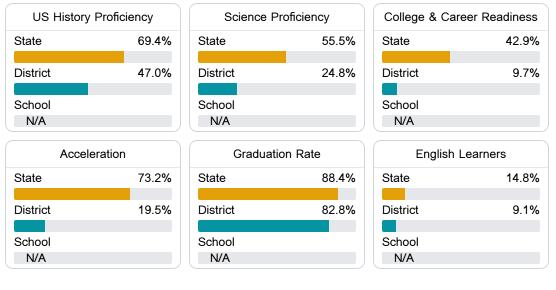

### Other Measures

Other measurements of student performance that factor into the accountability grade.

Teacher Data