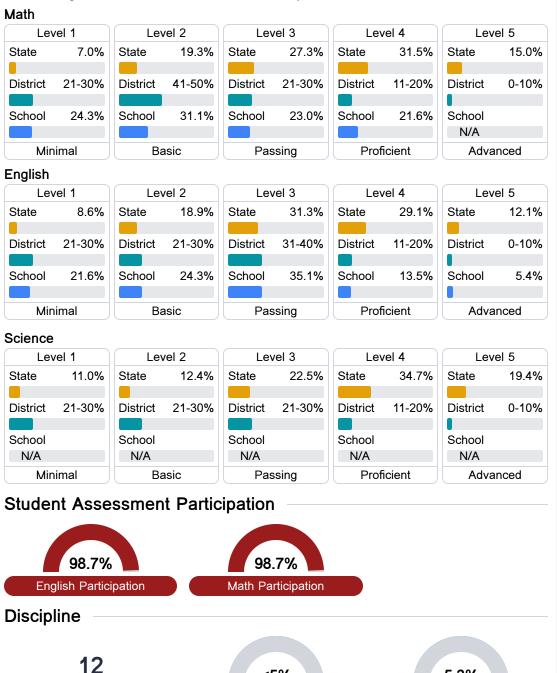

#### Math

Measurements of student performance on the statewide math assessment.

#### English

Measurements of student performance on the statewide English language arts (ELA) assessment.

## **Detailed Assessment and Other Data**

#### Student Performance

The following information shows each level of student performance on statewide assessments.

<5%

**In-School Suspension** 

Chronic Absenteeism

\$11,823.68 Per-Pupil Expenditure

Incidents of Violence