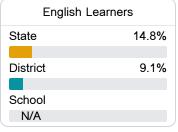

### Other Measures

Other measurements of student performance that factor into the accountability grade.

| College & Career Readiness |       |
|----------------------------|-------|
| State                      | 42.9% |
| District                   | 9.7%  |
| School<br>N/A              |       |
|                            |       |