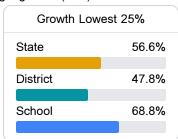

### Other Measures

Other measurements of student performance that factor into the accountability grade.

| College & Career Readiness |       |
|----------------------------|-------|
| State                      | 42.9% |
| District                   | 9.7%  |
| School<br>N/A              |       |
|                            |       |