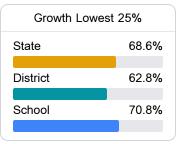

## School Report Card 2021 - 2022

For more detailed information, please visit https://msrc.mdek12.org.



# Heidelberg School Math & Science

Clarksdale Municipal School District



801 MAPLE Ave. Clarksdale, MS 38614



LaJeuna Crenshaw lcrenshaw@cmsd.k12.ms.us

### School Accountability Grade Components

Mississippi's accountability system assigns "A" through "F" letter grades for schools and districts. Grades are based on student achievement, student growth, student participation in testing, and other academic measures. COVID - 19 pandemic disruptions continue to be reflected in 2021 - 2022 accountability data, particularly growth data.

### Math

Measurements of student performance on the statewide math assessment.







### **English**

Measurements of student performance on the statewide English language arts (ELA) assessment.







### Other Measures

Other measurements of student performance that factor into the accountability grade.





| College & Career Readiness |       |
|----------------------------|-------|
| State                      | 42.9% |
| District                   | 9.7%  |
| School<br>N/A              |       |
|                            |       |







### **Teacher Data**

14.8





### **Detailed Assessment and Other Data**

### Student Performance

The following information shows each level of student performance on statewide assessments.

#### Math



### English



#### Science



### Student Assessment Participation



24

Incidents of Violence



Other Data



Chronic