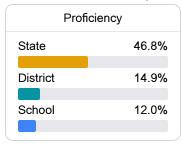

## School Report Card 2021 - 2022

For more detailed information, please visit https://msrc.mdek12.org.



# Heidelberg School Math & Science

Clarksdale Municipal School District



801 MAPLE Ave. Clarksdale, MS 38614



LaJeuna Crenshaw lcrenshaw@cmsd.k12.ms.us

### School Accountability Grade Components

Mississippi's accountability system assigns "A" through "F" letter grades for schools and districts. Grades are based on student achievement, student growth, student participation in testing, and other academic measures. COVID - 19 pandemic disruptions continue to be reflected in 2021 - 2022 accountability data, particularly growth data.

### Math

Measurements of student performance on the statewide math assessment.







### **English**

Measurements of student performance on the statewide English language arts (ELA) assessment.







### Other Measures

Other measurements of student performance that factor into the accountability grade.





| College & Career Readiness |       |
|----------------------------|-------|
| State                      | 42.9% |
| District                   | 9.7%  |
| School<br>N/A              |       |
|                            |       |







### **Teacher Data**

14.8





### **Detailed Assessment and Other Data**

### Student Performance

The following information shows each level of student performance on statewide assessments.

#### Math



### English



#### Science



### Student Assessment Participation



24

Incidents of Violence



Other Data



Chron