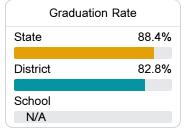

### Other Measures

Other measurements of student performance that factor into the accountability grade.

| College & Career Readiness |       |
|----------------------------|-------|
| State                      | 42.9% |
| District                   | 9.7%  |
| School<br>N/A              |       |
|                            |       |