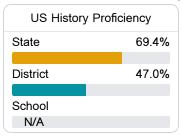

pal School District



801 MAPLE Ave. Clarksdale, MS 38614



LaJeuna Crenshaw lcrenshaw@cmsd.k12.ms.us

### School Accountability Grade Components

Mississippi's accountability system assigns "A" through "F" letter grades for schools and districts. Grades are based on student achievement, student growth, student participation in testing, and other academic measures. COVID - 19 pandemic disruptions continue to be reflected in 2021 - 2022 accountability data, particularly growth data.

### Math

Measurements of student performance on the statewide math assessment.







### **English**

Measurements of student performance on the statewide English language arts (ELA) assessment.







### Other Measures

Other measurements of student performance that factor into the accountability grade.





| College & Career Readiness |       |
|----------------------------|-------|
| State                      | 42.9% |
| District                   | 9.7%  |
| School<br>N/A              |       |
|                            |       |







### **Teacher Data**

14.8





### **Detailed Assessment and Other Data**

### Student Performance

The following information shows each level of student performance on statewide assessments.

#### Math



### English



#### Science



### Student Assessment Participation



24

Incidents of Violence



Other Data



Chronic Absenteeism



\$9,792.15

Per-Pupil Expenditure



11.5%