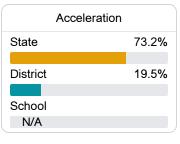

### Other Measures

Other measurements of student performance that factor into the accountability grade.

| College & Career Readiness |       |
|----------------------------|-------|
| State                      | 42.9% |
| District                   | 9.7%  |
| School<br>N/A              |       |
|                            |       |