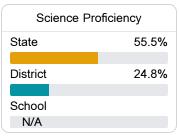

l School District



801 MAPLE Ave. Clarksdale, MS 38614



LaJeuna Crenshaw lcrenshaw@cmsd.k12.ms.us

### School Accountability Grade Components

Mississippi's accountability system assigns "A" through "F" letter grades for schools and districts. Grades are based on student achievement, student growth, student participation in testing, and other academic measures. COVID - 19 pandemic disruptions continue to be reflected in 2021 - 2022 accountability data, particularly growth data.

### Math

Measurements of student performance on the statewide math assessment.







### **English**

Measurements of student performance on the statewide English language arts (ELA) assessment.







### Other Measures

Other measurements of student performance that factor into the accountability grade.





| College & Career Readiness |       |
|----------------------------|-------|
| State                      | 42.9% |
| District                   | 9.7%  |
| School<br>N/A              |       |
|                            |       |







### **Teacher Data**

14.8





### **Detailed Assessment and Other Data**

### Student Performance

The following information shows each level of student performance on statewide assessments.

#### Math



### English



#### Science



### Student Assessment Participation



24

Incidents of Violence



Other Data



Chronic Absenteeism



\$9,792.15

Per-Pupil Expenditure



11.5%