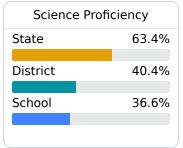

Mississippi's accountability system assigns "A" through "F" letter grades for schools and districts. Grades are based on student achievement, student growth, student participation in testing, and other academic measures.

### Math

Measurements of student performance on the statewide math assessment.







### **English**

Measurements of student performance on the statewide English language arts (ELA) assessment.







### Other Measures

Other measurements of student performance that factor into the accountability grade.

| US History Proficiency |       |  |
|------------------------|-------|--|
| State                  | 71.1% |  |
| District               | 40.6% |  |
| School                 |       |  |
| N/A                    |       |  |
|                        |       |  |



| Career<br>ess |
|---------------|
| 51.9%         |
| 27.2%         |
|               |
|               |





| English L     | earners |
|---------------|---------|
| State         | 10.2%   |
| District      | 4.8%    |
| School<br>N/A |         |
| IV/A          |         |

### **Teacher Data**

22.2



In-Field Teachers



# 2023 - 2024 W.A. Higgins Middle School Academy

## **Detailed Assessment and Other Data**

#### **Student Performance**

The following information shows each level of student performance on statewide assessments.

#### Math



### Other Data



Chronic Absenteeism

#### **English**



#### Science



# Student Assessment Participation