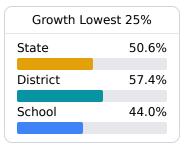

# School Report Card 2023 - 2024

For more detailed information, please visit <a href="https://msrc.mdek12.org">https://msrc.mdek12.org</a>.



# W.A. Higgins Middle School Academy Clarksdale Municipal School District



1749 CHESTNUT STREET Clarksdale, MS 38614



Shawanda Shaw sshaw@cmsd.k12.ms.us

### School Accountability Grade Components

Mississippi's accountability system assigns "A" through "F" letter grades for schools and districts. Grades are based on student achievement, student growth, student participation in testing, and other academic measures.

### Math

Measurements of student performance on the statewide math assessment.







### **English**

Measurements of student performance on the statewide English language arts (ELA) assessment.







### Other Measures

Other measurements of student performance that factor into the accountability grade.

| US History Proficiency |       |  |
|------------------------|-------|--|
| State                  | 71.1% |  |
| District               | 40.6% |  |
| School                 |       |  |
| N/A                    |       |  |
|                        |       |  |



| Career<br>ess |
|---------------|
| 51.9%         |
| 27.2%         |
|               |
|               |





| English L     | earners |
|---------------|---------|
| State         | 10.2%   |
| District      | 4.8%    |
| School<br>N/A |         |
| IV/A          |         |

### **Teacher Data**

22.2



In-Field Teachers



# 2023 - 2024 W.A. Higgins Middle School Academy

## **Detailed Assessment and Other Data*