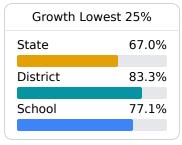

# School Report Card 2023 - 2024

For more detailed information, please visit <a href="https://msrc.mdek12.org">https://msrc.mdek12.org</a>.



# W.A. Higgins Middle School Academy Clarksdale Municipal School District



1749 CHESTNUT STREET Clarksdale, MS 38614



Shawanda Shaw sshaw@cmsd.k12.ms.us

### School Accountability Grade Components

Mississippi's accountability system assigns "A" through "F" letter grades for schools and districts. Grades are based on student achievement, student growth, student participation in testing, and other academic measures.

### Math

Measurements of student performance on the statewide math assessment.







### **English**

Measurements of student performance on the statewide English language arts (ELA) assessment.







### Other Measures

Other measurements of student performance that factor into the accountability grade.

| US History Proficiency |       |  |
|------------------------|-------|--|
| State                  | 71.1% |  |
| District               | 40.6% |  |
| School                 |       |  |
| N/A                    |       |  |
|                        |       |  |



| Career<br>ess |
|---------------|
| 51.9%         |
| 27.2%         |
|               |
|               |





| English L     | earners |
|---------------|---------|
| State         | 10.2%   |
| District      | 4.8%    |
| School<br>N/A |         |
| IV/A          |         |

### **Teacher Data**