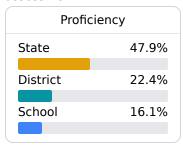

### **English**

Measurements of student performance on the statewide English language arts (ELA) assessment.