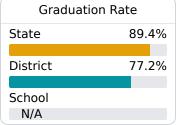

### Other Measures

Other measurements of student performance that factor into the accountability grade.

| US History Proficiency |       |  |
|------------------------|-------|--|
| State                  | 71.1% |  |
| District               | 40.6% |  |
| School                 |       |  |
| N/A                    |       |  |
|                        |       |  |