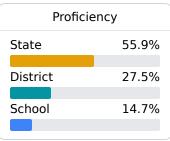

### **English**

Measurements of student performance on the statewide English language arts (ELA) assessment.