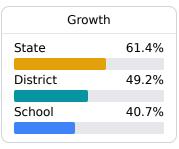

# School Report Card 2023 - 2024

For more detailed information, please visit <a href="https://msrc.mdek12.org">https://msrc.mdek12.org</a>.



# W.A. Higgins Middle School Academy Clarksdale Municipal School District



1749 CHESTNUT STREET Clarksdale, MS 38614



Shawanda Shaw sshaw@cmsd.k12.ms.us

### School Accountability Grade Components

Mississippi's accountability system assigns "A" through "F" letter grades for schools and districts. Grades are based on student achievement, student growth, student participation in testing, and other academic measures.

### Math

Measurements of student performance on the statewide math assessment.







### **English**

Measurements of student performance on the statewide English language arts (ELA) assessment.







### Other Measures

Other measurements of student performance that factor into the accountability grade.

| US History Proficiency |       |  |
|------------------------|-------|--|
| State                  | 71.1% |  |
| District               | 40.6% |  |
| School                 |       |  |
| N/A                    |       |  |
|                        |       |  |



| Career<br>ess |
|---------------|
| 51.9%         |
| 27.2%         |
|               |
|               |





| English L     | earners |
|---------------|---------|
| State         | 10.2%   |
| District      | 4.8%    |
| School<br>N/A |         |
| IV/A          |         |

### **Teacher Data**

22.2



In-Field Teachers



# 2023 - 2024 W.A. Higgins Middle School Academy

## **Detailed Assessment and Other Dat