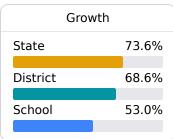

# School Report Card 2023 - 2024

For more detailed information, please visit <a href="https://msrc.mdek12.org">https://msrc.mdek12.org</a>.



# W.A. Higgins Middle School Academy Clarksdale Municipal School District



1749 CHESTNUT STREET Clarksdale, MS 38614



Shawanda Shaw sshaw@cmsd.k12.ms.us

### School Accountability Grade Components

Mississippi's accountability system assigns "A" through "F" letter grades for schools and districts. Grades are based on student achievement, student growth, student participation in testing, and other academic measures.

### Math

Measurements of student performance on the statewide math assessment.







### **English**

Measurements of student performance on the statewide English language arts (ELA) assessment.







### Other Measures

Other measurements of student performance that factor into the accountability grade.

| US History Proficiency |       |  |
|------------------------|-------|--|
| State                  | 71.1% |  |
| District               | 40.6% |  |
| School                 |       |  |
| N/A                    |       |  |
|                        |       |  |



| Career<br>ess |
|---------------|
| 51.9%         |
| 27.2%         |
|               |
|               |





| English L     | earners |
|---------------|---------|
| State         | 10.2%   |
| District      | 4.8%    |
| School<br>N/A |         |
| IV/A          |         |

### **Teacher Data**

22