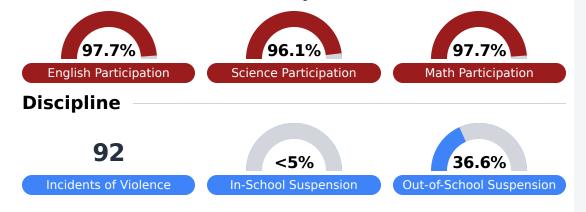

0.6% |  |
| School                 |       |  |
| N/A                    |       |  |
|                        |       |  |



| Career<br>ess |
|---------------|
| 51.9%         |
| 27.2%         |
|               |
|               |





| English L     | earners |
|---------------|---------|
| State         | 10.2%   |
| District      | 4.8%    |
| School<br>N/A |         |
| IV/A          |         |

### **Teacher Data**

22.2



In-Field Teachers



# 2023 - 2024 W.A. Higgins Middle School Academy

## **Detailed Assessment and Other Data**

#### **Student Performance**

The following information shows each level of student performance on statewide assessments.

#### Math



### Other Data



Chronic Absenteeism

#### **English**



#### Science



# Student Assessment Participation