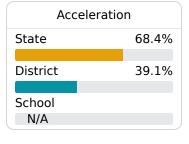

### Other Measures

Other measurements of student performance that factor into the accountability grade.

| US History Proficiency |       |  |
|------------------------|-------|--|
| State                  | 71.1% |  |
| District               | 40.6% |  |
| School                 |       |  |
| N/A                    |       |  |
|                        |       |  |