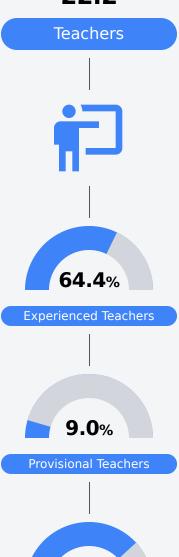

# **English**

Measurements of student performance on the statewide English language arts (ELA) assessment.







### Other Measures

Other measurements of student performance that factor into the accountability grade.

| US History Proficiency |       |  |
|------------------------|-------|--|
| State                  | 71.1% |  |
| District               | 40.6% |  |
| School                 |       |  |
| N/A                    |       |  |
|                        |       |  |



| Career<br>ess |
|---------------|
| 51.9%         |
| 27.2%         |
|               |
|               |





| English L     | earners |
|---------------|---------|
| State         | 10.2%   |
| District      | 4.8%    |
| School<br>N/A |         |
| IV/A          |         |

### **Teacher Data**

22.2



In-Field Teachers



# 2023 - 2024 W.A. Higgins Middle School Academy

## **Detailed Assessment and Other Data**

#### **Student Performance**

The following information shows each level of student performance on statewide assessments.

#### Math



### Other Data



Chronic Absenteeism

#### **English**



#### Science



# Student Assessment Participation