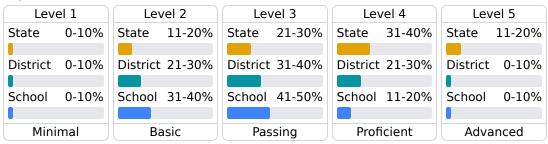

#### **Student Performance**

The following information shows each level of student performance on statewide assessments.