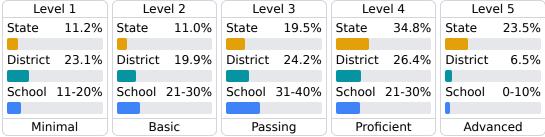

#### **Student Performance**

The following information shows each level of student performance on statewide assessments.

#### **English**