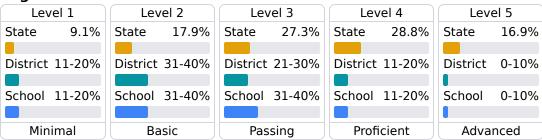

#### **Student Performance**

The following information shows each level of student performance on statewide assessments.

#### Math