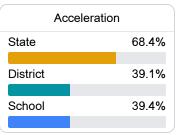

#### Other Measures

Other measurements of student performance that factor into the accountability grade.

| College & Career Readiness |       |
|----------------------------|-------|
| State                      | 51.9% |
| District                   | 27 2% |
| District                   | 21.2% |
| School                     | 27.2% |
|                            |       |