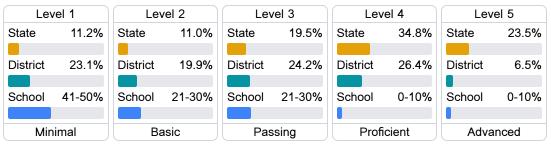

#### Science

#### Student Performance

The following information shows each level of student performance on statewide assessments.