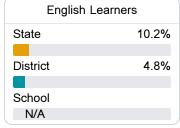

#### Other Measures

Other measurements of student performance that factor into the accountability grade.

| College & Career Readiness |       |
|----------------------------|-------|
| State                      | 51.9% |
| District                   | 27 2% |
| District                   | 21.2% |
| School                     | 27.2% |
|                            |       |