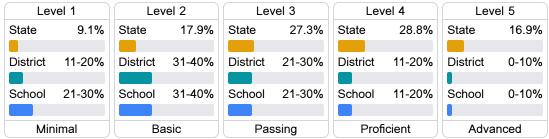

#### English

#### Student Performance

The following information shows each level of student performance on statewide assessments.