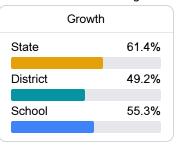

#### Other Measures

Other measurements of student performance that factor into the accountability grade.

| College & Career Readiness |       |
|----------------------------|-------|
| State                      | 51.9% |
| District                   | 27 2% |
| District                   | 21.2% |
| School                     | 27.2% |
|                            |       |