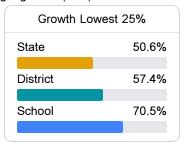

# School Report Card 2023 - 2024

For more detailed information, please visit https://msrc.mdek12.org.



# Clarksdale High School

Clarksdale Municipal School District



1101 Wildcat Drive Clarksdale, MS 38614



David Kelly dkelly@cmsd.k12.ms.us

## School Accountability Grade Components

Mississippi's accountability system assigns "A" through "F" letter grades for schools and districts. Grades are based on student achievement, student growth, student participation in testing, and other academic measures.

#### Math

Measurements of student performance on the statewide math assessment.







#### **English**

Measurements of student performance on the statewide English language arts (ELA) assessment.







#### Other Measures

Other measurements of student performance that factor into the accountability grade.





| College & Career Readiness |       |
|----------------------------|-------|
| State                      | 51.9% |
| District                   | 27 2% |
| District                   | 21.2% |
| School                     | 27.2% |
|                            |       |







### Teacher Data

**40**.0



**In-Field Teachers** 



# Clarksdale High School

## **Detailed Assessment and Other Data**

#### Student Performance

The following information shows each level of student performance on statewide assessments.

#### Math



#### English



#### Science



#### Student Assessment Participation

Incidents of Violence



In-School Suspension

#### Other Data



Chronic Absen