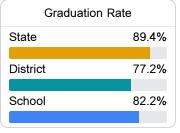

#### Other Measures

Other measurements of student performance that factor into the accountability grade.

| College & Career Readiness |       |
|----------------------------|-------|
| State                      | 51.9% |
| District                   | 27 2% |
| District                   | 21.2% |
| School                     | 27.2% |
|                            |       |