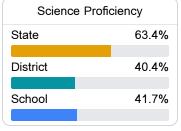

#### Student Performance

The following information shows each level of student performance on statewide assessments.

#### Science