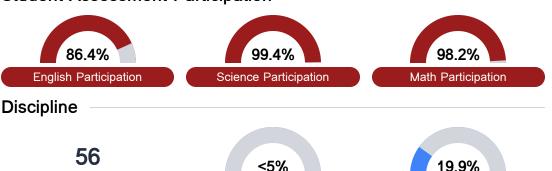

#### Student Assessment Participation

Incidents of Violence

In-School Suspension