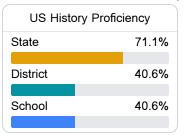

#### Student Performance

The following information shows each level of student performance on statewide assessments.

#### English