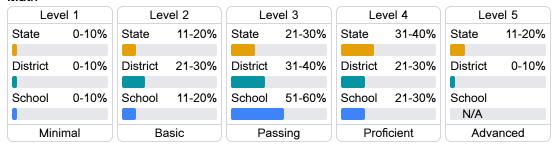

#### Math

#### Student Performance

The following information shows each level of student performance on statewide assessments.