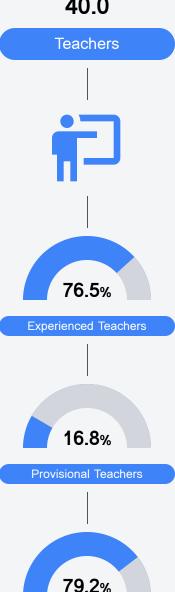

through "F" letter grades for schools and districts. Grades are based on student achievement, student growth, student participation in testing, and other academic measures.

#### Math

Measurements of student performance on the statewide math assessment.







#### **English**

Measurements of student performance on the statewide English language arts (ELA) assessment.







#### Other Measures

Other measurements of student performance that factor into the accountability grade.





| College & Career Readiness |       |
|----------------------------|-------|
| State                      | 51.9% |
| District                   | 27 2% |
| District                   | 21.2% |
| School                     | 27.2% |
|                            |       |







### Teacher Data

**40**.0



**In-Field Teachers** 



# Clarksdale High School

## **Detailed Assessment and Other Data**

#### Student Performance

The following information shows each level of student performance on statewide assessments.

#### Math



#### English



#### Science



#### Student Assessment Participation

Incidents of Violence



In-School Suspension

#### Other Data



Chronic Absenteeism



\$16,564.39

Per-Pupil Expenditure



73.8%

Post-Secondary Enrollment



79.1%

Advanced Course Participation

**Out-of-School Suspension**