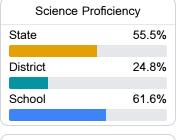

r grades for schools and districts. Grades are based on student achievement, student growth, student participation in testing, and other academic measures. COVID - 19 pandemic disruptions continue to be reflected in 2021 - 2022 accountability data, particularly growth data.

#### Math

Measurements of student performance on the statewide math assessment.







#### **English**

Measurements of student performance on the statewide English language arts (ELA) assessment.







#### Other Measures

Other measurements of student performance that factor into the accountability grade.

| US History Proficiency |       |
|------------------------|-------|
| State                  | 69.4% |
| District               | 47.0% |
| School                 | 47.0% |
|                        |       |











#### **Teacher Data**

36.2



**In-Field Teachers** 



## Clarksdale High School

#### **Detailed Assessment and Other Data**

#### Student Performance

The following information shows each level of student performance on statewide assessments.

#### Math



#### English



#### Science



#### Student Assessment Participation





#### Other Data



Chronic Absenteeism



\$13,863.82

Per-Pupil Expenditure



Post-Secondary Enrollment



**Advanced Course** Participation