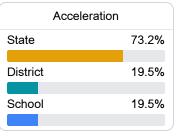

#### Other Measures

Other measurements of student performance that factor into the accountability grade.

| US History Proficiency |       |
|------------------------|-------|
| State                  | 69.4% |
| District               | 47.0% |
| School                 | 47.0% |
|                        |       |