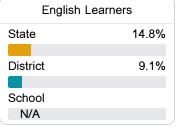

#### Other Measures

Other measurements of student performance that factor into the accountability grade.

| US History Proficiency |       |
|------------------------|-------|
| State                  | 69.4% |
| District               | 47.0% |
| School                 | 47.0% |
|                        |       |