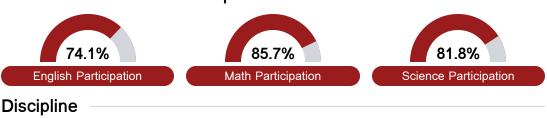

th assessment.







#### **English**

Measurements of student performance on the statewide English language arts (ELA) assessment.







#### Other Measures

Other measurements of student performance that factor into the accountability grade.

| US History Proficiency |       |
|------------------------|-------|
| State                  | 69.4% |
| District               | 47.0% |
| School                 | 47.0% |
|                        |       |











#### **Teacher Data**

36.2



**In-Field Teachers** 



## Clarksdale High School

#### **Detailed Assessment and Other Data**

#### Student Performance

The following information shows each level of student performance on statewide assessments.

#### Math



#### English



#### Science



#### Student Assessment Participation





#### Other Data



Chronic Absenteeism



\$13,863.82

Per-Pupil Expenditure



Post-Secondary Enrollment



**Advanced Course** Participation