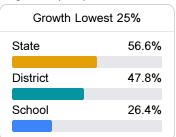

### School Accountability Grade Components

Mississippi's accountability system assigns "A" through "F" letter grades for schools and districts. Grades are based on student achievement, student growth, student participation in testing, and other academic measures. COVID - 19 pandemic disruptions continue to be reflected in 2021 - 2022 accountability data, particularly growth data.