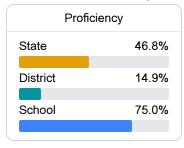

#### Math

Measurements of student performance on the statewide math assessment.