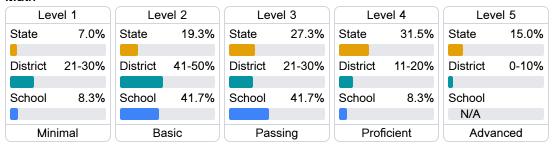

data.

#### Math

Measurements of student performance on the statewide math assessment.







#### **English**

Measurements of student performance on the statewide English language arts (ELA) assessment.







#### Other Measures

Other measurements of student performance that factor into the accountability grade.

| US History Proficiency |       |
|------------------------|-------|
| State                  | 69.4% |
| District               | 47.0% |
| School                 | 47.0% |
|                        |       |











#### **Teacher Data**

36.2



**In-Field Teachers** 



## Clarksdale High School

#### **Detailed Assessment and Other Data**

#### Student Performance

The following information shows each level of student performance on statewide assessments.

#### Math



#### English



#### Science



#### Student Assessment Participation





#### Other Data



Chronic Absenteeism



\$13,863.82

Per-Pupil Expenditure



Post-Secondary Enrollment



**Advanced Course** Participation