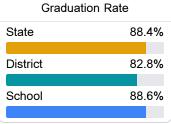

#### Other Measures

Other measurements of student performance that factor into the accountability grade.

| US History Proficiency |       |
|------------------------|-------|
| State                  | 69.4% |
| District               | 47.0% |
| School                 | 47.0% |
|                        |       |