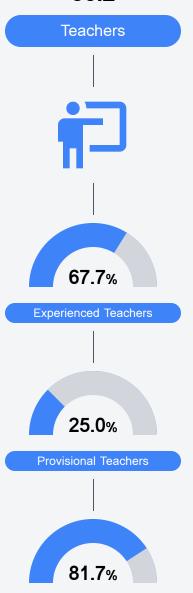

des are based on student achievement, student growth, student participation in testing, and other academic measures. COVID - 19 pandemic disruptions continue to be reflected in 2021 - 2022 accountability data, particularly growth data.

#### Math

Measurements of student performance on the statewide math assessment.







#### **English**

Measurements of student performance on the statewide English language arts (ELA) assessment.







#### Other Measures

Other measurements of student performance that factor into the accountability grade.

| US History Proficiency |       |
|------------------------|-------|
| State                  | 69.4% |
| District               | 47.0% |
| School                 | 47.0% |
|                        |       |











#### **Teacher Data**

36.2



**In-Field Teachers** 



## Clarksdale High School

#### **Detailed Assessment and Other Data**

#### Student Performance

The following information shows each level of student performance on statewide assessments.

#### Math



#### English



#### Science



#### Student Assessment Participation





#### Other Data



Chronic Absenteeism



\$13,863.82

Per-Pupil Expenditure



Post-Secondary Enrollment



**Advanced Course** Participation