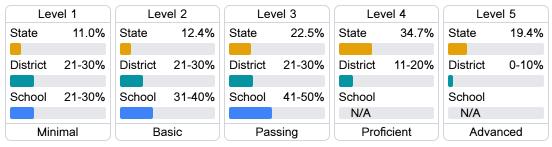

f student performance on the statewide math assessment.







#### **English**

Measurements of student performance on the statewide English language arts (ELA) assessment.







#### Other Measures

Other measurements of student performance that factor into the accountability grade.

| US History Proficiency |       |
|------------------------|-------|
| State                  | 69.4% |
| District               | 47.0% |
| School                 | 47.0% |
|                        |       |











#### **Teacher Data**

36.2



**In-Field Teachers** 



## Clarksdale High School

#### **Detailed Assessment and Other Data**

#### Student Performance

The following information shows each level of student performance on statewide assessments.

#### Math



#### English



#### Science



#### Student Assessment Participation





#### Other Data



Chronic Absenteeism



\$13,863.82

Per-Pupil Expenditure



Post-Secondary Enrollment



**Advanced Course** Participation