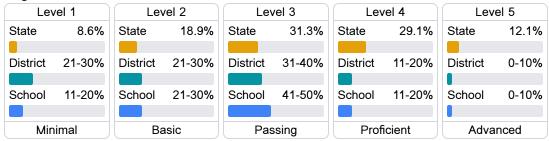

Measurements of student performance on the statewide math assessment.







#### **English**

Measurements of student performance on the statewide English language arts (ELA) assessment.







#### Other Measures

Other measurements of student performance that factor into the accountability grade.

| US History Proficiency |       |
|------------------------|-------|
| State                  | 69.4% |
| District               | 47.0% |
| School                 | 47.0% |
|                        |       |











#### **Teacher Data**

36.2



**In-Field Teachers** 



## Clarksdale High School

#### **Detailed Assessment and Other Data**

#### Student Performance

The following information shows each level of student performance on statewide assessments.

#### Math



#### English



#### Science



#### Student Assessment Participation





#### Other Data



Chronic Absenteeism



\$13,863.82

Per-Pupil Expenditure



Post-Secondary Enrollment



**Advanced Course** Participation