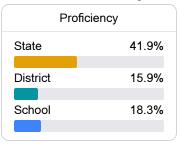

#### Math

Measurements of student performance on the statewide math assessment.