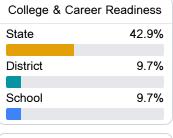

#### Other Measures

Other measurements of student performance that factor into the accountability grade.

| US History Proficiency |       |
|------------------------|-------|
| State                  | 69.4% |
| District               | 47.0% |
| School                 | 47.0% |
|                        |       |