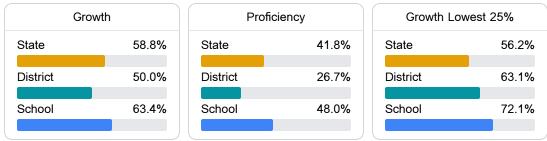

#### English

Measurements of student performance on the statewide English language arts (ELA) assessment.