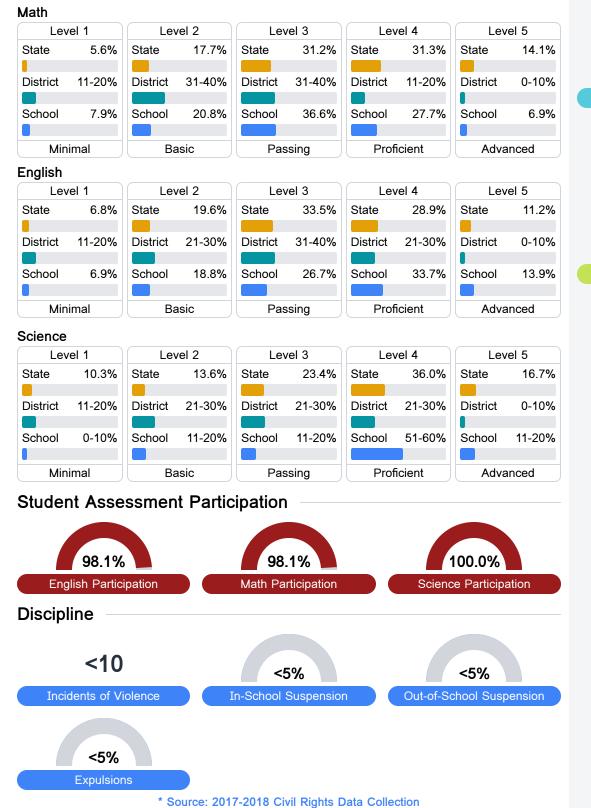

#### Student Performance

The following information shows each level of student performance on statewide assessments.

Other Data

Chronic Absenteeism

\$11,588.00

Per-Pupil Expenditure

%