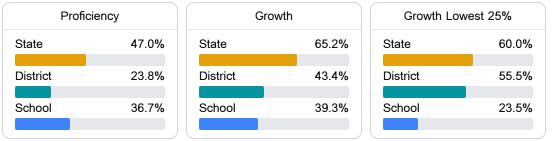

# School Report Card 2018 - 2019

For more detailed information, please visit https://msrc.mdek12.org.

#### **Sherard Elementary School** С

Coahoma County School District

3105 Bobo-Sherard Road

Clarksdale, MS 38614

## School Accountability Grade Components

Mississippi's accountability system assigns "A" through "F" letter grades for schools and districts. Grades are based on student achievement, student growth, student participation in testing, and other academic measures.

## Math

Measurements of student performance on the statewide math assessment.



#### English

Measurements of student performance on the statewide English language arts (ELA) assessment.



## Other Measures

Other measurements of student performance that factor into the accountability grade.

| US History Proficiency |       | Science Proficiency |       | College & Career Readiness |       |
|------------------------|-------|---------------------|-------|----------------------------|-------|
| State                  | 55.7% | State               | 56.2% | State                      | 37.4% |
| District               | 23.6% | District            | 49.5% | District                   | 10.6% |
| School<br>N/A          |       | School              | 81.5% | School<br>N/A              |       |
| Acceleration           |       | Graduation Rate     |       | English