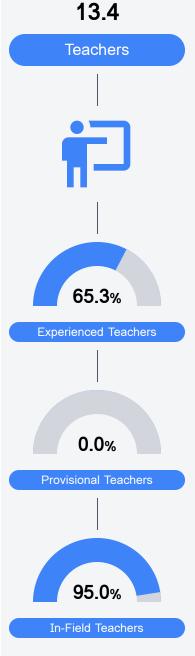

| 55.7% | State               | 56.2% | State                      | 37.4% |
| District               | 23.6% | District            | 49.5% | District                   | 10.6% |
| School<br>N/A          |       | School              | 81.5% | School<br>N/A              |       |
| Acceleration           |       | Graduation Rate     |       | English Learners           |       |
| State                  | 65.9% | State               | 84.0% | State                      | 17.0% |
| District               | 75.9% | District            | 65.2% | District<br>N/A            |       |
|                        |       | -                   |       |                            |       |
| School                 |       | School              |       | School                     |       |



Teacher Data



# **Detailed Assessment and Other Data**

#### Student Performance

The following information shows each level of student performance on statewide assessments.





Other Data

Chronic Absenteeism

\$11,588.00

Per-Pupil Expenditure

%