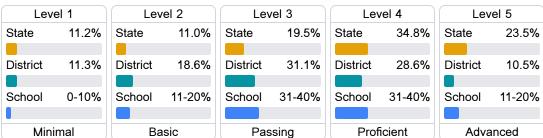

#### Student Performance

The following information shows each level of student performance on statewide assessments.

#### Science