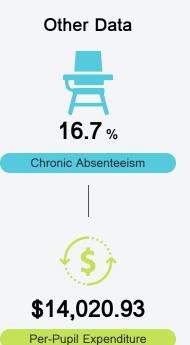

stricts. Grades are based on student achievement, student growth, student participation in testing, and other academic measures.

#### Math

Measurements of student performance on the statewide math assessment.







## **English**

Measurements of student performance on the statewide English language arts (ELA) assessment.







#### Other Measures

Other measurements of student performance that factor into the accountability grade.













## Teacher Data



100.0%

**In-Field Teachers** 



# **Lyon Elementary School**

## **Detailed Assessment and Other Data**

#### Student Performance

The following information shows each level of student performance on statewide assessments.

#### Math



## **English**



#### Science



#### Student Assessment Participation



# Discipline