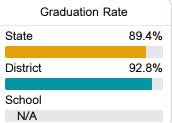

#### Other Measures

Other measurements of student performance that factor into the accountability grade.