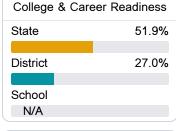

#### Other Measures

Other measurements of student performance that factor into the accountability grade.