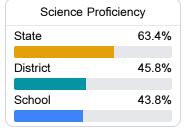

or more detailed information, please visit https://msrc.mdek12.org.



# Lyon Elementary School

Coahoma County School District



2020 Roberson Road P O BOX 820 Lyon, MS 38645



Marcus Johnson mjohnson@coahoma.k12.ms.us

# School Accountability Grade Components

Mississippi's accountability system assigns "A" through "F" letter grades for schools and districts. Grades are based on student achievement, student growth, student participation in testing, and other academic measures.

#### Math

Measurements of student performance on the statewide math assessment.







## **English**

Measurements of student performance on the statewide English language arts (ELA) assessment.







#### Other Measures

Other measurements of student performance that factor into the accountability grade.













## Teacher Data



100.0%

**In-Field Teachers** 



# **Lyon Elementary School**

## **Detailed Assessment and Other Data**

#### Student Performance

The following information shows each level of student performance on statewide assessments.

#### Math



## **English**



#### Science



#### Student Assessment Participation



# Discipline