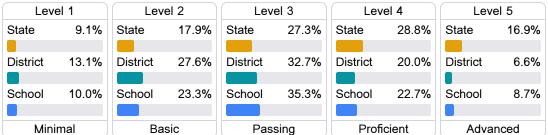

#### Student Performance

The following information shows each level of student performance on statewide assessments.

## **English**