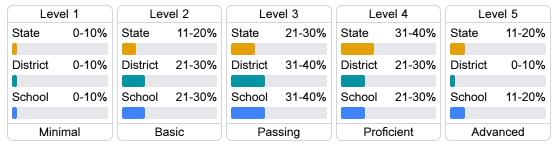

#### Student Performance

The following information shows each level of student performance on statewide assessments.

#### Math