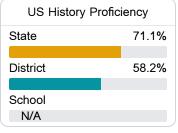

#### Student Performance

The following information shows each level of student performance on statewide assessments.