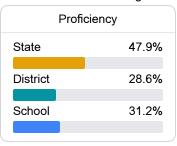

#### Student Performance

The following information shows each level of student performance on statewide assessments.