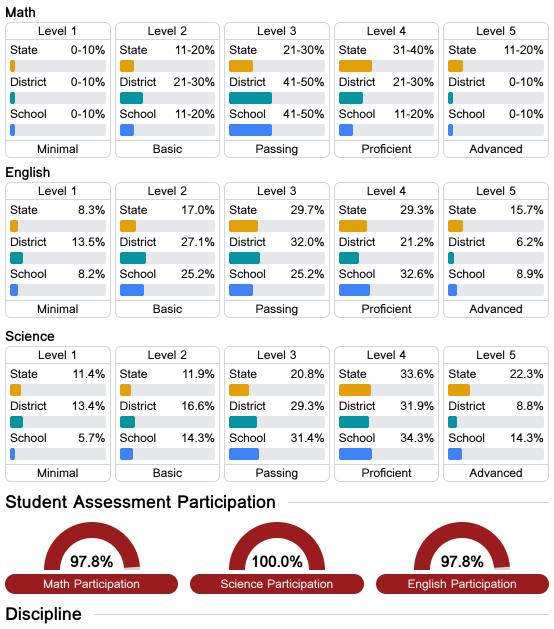

## **Detailed Assessment and Other Data**

#### Student Performance

The following information shows each level of student performance on statewide assessments.

Other Data

Chronic Absenteeism

\$14,410.17 Per-Pupil Expenditure