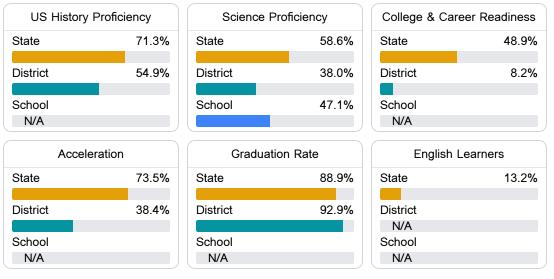

### Other Measures

Other measurements of student performance that factor into the accountability grade.

Teacher Data

17.2