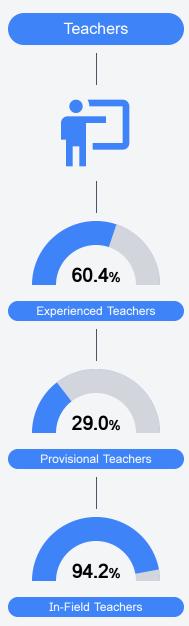

### Other Measures

Other measurements of student performance that factor into the accountability grade.

Teacher Data

17.2