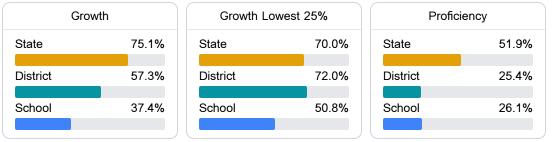

#### Math

Measurements of student performance on the statewide math assessment.