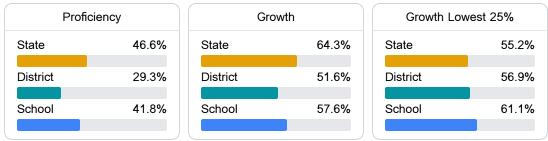

#### English

Measurements of student performance on the statewide English language arts (ELA) assessment.