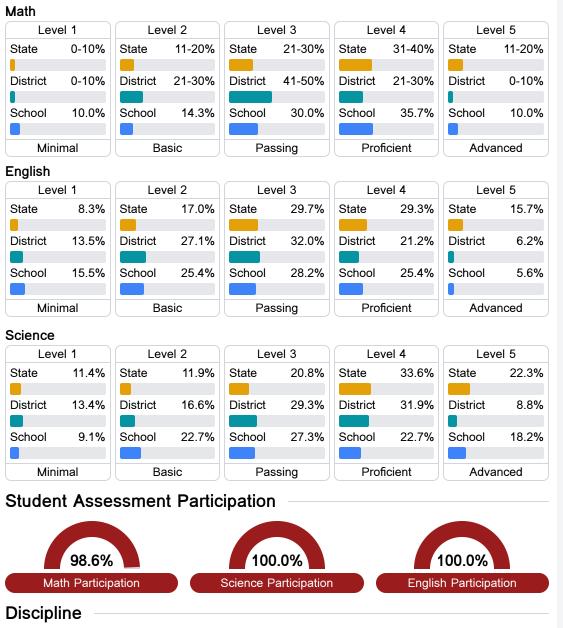

#### Student Performance

The following information shows each level of student performance on statewide assessments.

Other Data

Chronic Absenteeism

\$19,035.06 Per-Pupil Expenditure