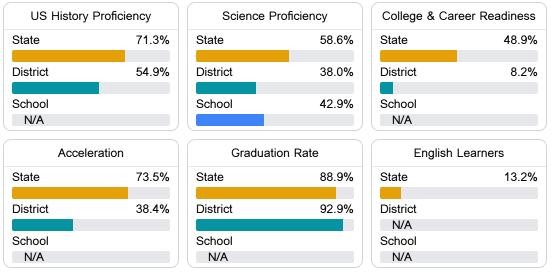

#### Other Measures

Other measurements of student performance that factor into the accountability grade.

Teacher Data

11.8