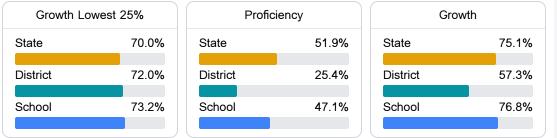

#### Math

Measurements of student performance on the statewide math assessment.