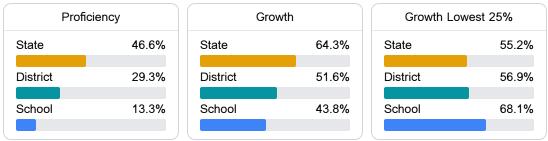

#### English

Measurements of student performance on the statewide English language arts (ELA) assessment.