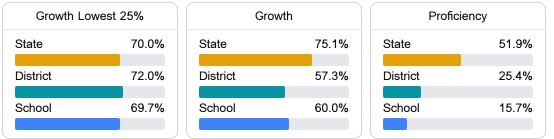

#### Math

Measurements of student performance on the statewide math assessment.