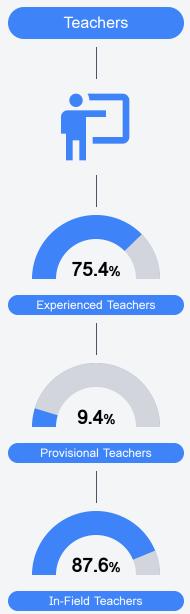

#### Other Measures

Other measurements of student performance that factor into the accountability grade.

Teacher Data

13.9