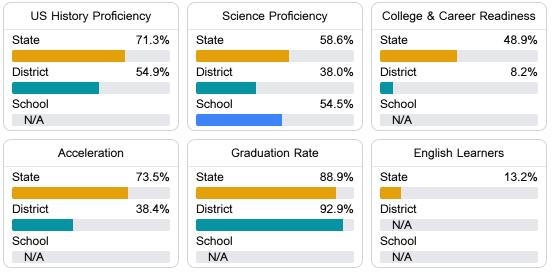

#### Other Measures

Other measurements of student performance that factor into the accountability grade.

Teacher Data

13.9