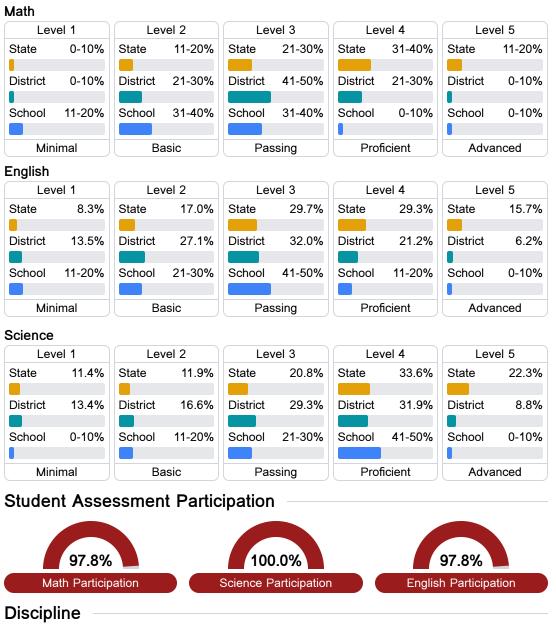

## **Detailed Assessment and Other Data**

#### Student Performance

The following information shows each level of student performance on statewide assessments.

Other Data

Chronic Absenteeism

\$19,712.19 Per-Pupil Expenditure