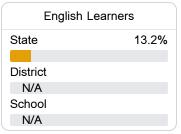

| College & Career Readiness |       |  |
|----------------------------|-------|--|
| State                      | 48.9% |  |
|                            |       |  |
| District                   | 8.2%  |  |
|                            |       |  |
| School                     | 8.2%  |  |
|                            |       |  |
|                            |       |  |
| English Learners           |       |  |