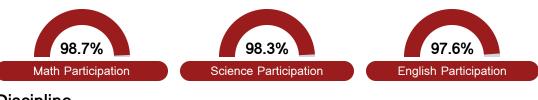

|       |



| College & Career Readiness |       |  |
|----------------------------|-------|--|
| State                      | 48.9% |  |
|                            |       |  |
| District                   | 8.2%  |  |
|                            |       |  |
| School                     | 8.2%  |  |
|                            |       |  |
|                            |       |  |
| English Learners           |       |  |







### **Teacher Data**

36.2





In-Field Teachers



# Coahoma County Jr/Sr High School

### **Detailed Assessment and Other Data**

#### Student Performance

The following information shows each level of student performance on statewide assessments.

#### Math



#### English



#### Science



#### Student Assessment Participation



## Discipline

<10

Incidents of Violence





Post-Secondary Enrollment

**Advanced Course** Participation