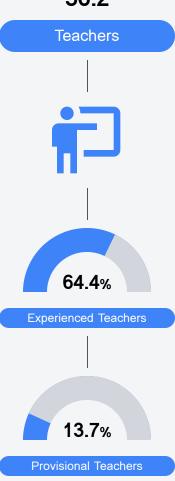

(ELA) assessment.







#### Other Measures

Other measurements of student performance that factor into the accountability grade.

| US History Proficiency |       |
|------------------------|-------|
| State                  | 71.3% |
| District               | 54.9% |
| School                 | 54.9% |
|                        |       |



| College & Career Readiness |       |  |
|----------------------------|-------|--|
| State                      | 48.9% |  |
|                            |       |  |
| District                   | 8.2%  |  |
|                            |       |  |
| School                     | 8.2%  |  |
|                            |       |  |
|                            |       |  |
| English Learners           |       |  |







### **Teacher Data**

36.2





In-Field Teachers



# Coahoma County Jr/Sr High School

### **Detailed Assessment and Other Data**

#### Student Performance

The following information shows each level of student performance on statewide assessments.

#### Math



#### English



#### Science



#### Student Assessment Participation



## Discipline

<10

Incidents of Violence





Post-Secondary Enrollment

**Advanced Course** Participation