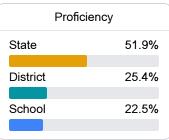

#### Math

Measurements of student performance on the statewide math assessment.