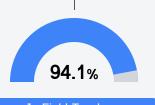

LA) assessment.







#### Other Measures

Other measurements of student performance that factor into the accountability grade.

| US History Proficiency |       |
|------------------------|-------|
| State                  | 71.3% |
| District               | 54.9% |
| School                 | 54.9% |
|                        |       |



| College & Career Readiness |       |  |
|----------------------------|-------|--|
| State                      | 48.9% |  |
|                            |       |  |
| District                   | 8.2%  |  |
|                            |       |  |
| School                     | 8.2%  |  |
|                            |       |  |
|                            |       |  |
| English Learners           |       |  |







### **Teacher Data**

36.2





In-Field Teachers



# Coahoma County Jr/Sr High School

### **Detailed Assessment and Other Data**

#### Student Performance

The following information shows each level of student performance on statewide assessments.

#### Math



#### English



#### Science



#### Student Assessment Participation



## Discipline

<10

Incidents of Violence





Post-Secondary Enrollment

**Advanced Course** Participation