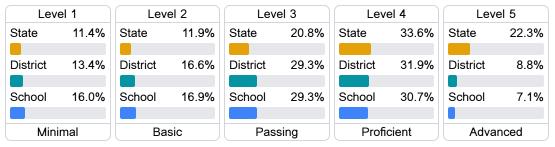

#### Student Performance

The following information shows each level of student performance on statewide assessments.

#### Science