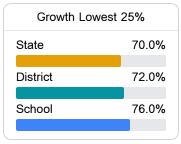

#### Math

Measurements of student performance on the statewide math assessment.