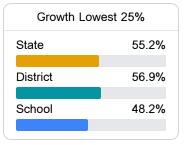

## School Accountability Grade Components

Mississippi's accountability system assigns "A" through "F" letter grades for schools and districts. Grades are based on student achievement, student growth, student participation in testing, and other academic measures.