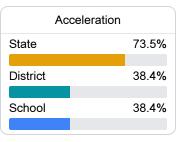

#### Other Measures

Other measurements of student performance that factor into the accountability grade.

| US History Proficiency |       |
|------------------------|-------|
| State                  | 71.3% |
| District               | 54.9% |
| School                 | 54.9% |
|                        |       |