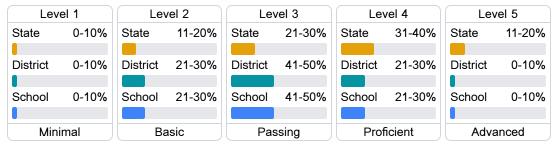

#### Student Performance

The following information shows each level of student performance on statewide assessments.

#### Math