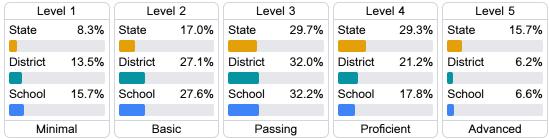

#### Student Performance

The following information shows each level of student performance on statewide assessments.

#### English