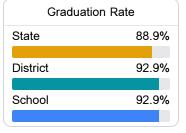

#### Other Measures

Other measurements of student performance that factor into the accountability grade.

| US History Proficiency |       |
|------------------------|-------|
| State                  | 71.3% |
| District               | 54.9% |
| School                 | 54.9% |
|                        |       |