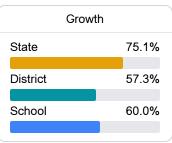

### **English**

Measurements of student performance on the statewide English language arts (ELA) assessment.