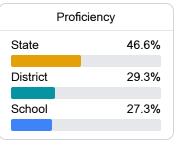

### **English**

Measurements of student performance on the statewide English language arts (ELA) assessment.