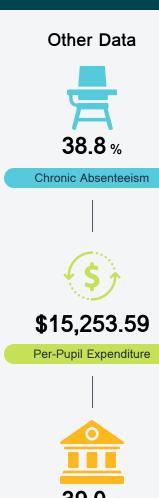

## Discipline

<10

Incidents of Violence

Post-Secondary Enrollment

**Advanced Course** Participation