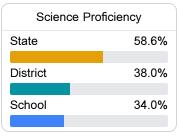

mprovement

## School Accountability Grade Components

Mississippi's accountability system assigns "A" through "F" letter grades for schools and districts. Grades are based on student achievement, student growth, student participation in testing, and other academic measures.

#### Math

Measurements of student performance on the statewide math assessment.







### **English**

Measurements of student performance on the statewide English language arts (ELA) assessment.







#### Other Measures

Other measurements of student performance that factor into the accountability grade.

| US History Proficiency |       |
|------------------------|-------|
| State                  | 71.3% |
| District               | 54.9% |
| School                 | 54.9% |
|                        |       |



| College & Career Readiness |       |  |
|----------------------------|-------|--|
| State                      | 48.9% |  |
|                            |       |  |
| District                   | 8.2%  |  |
|                            |       |  |
| School                     | 8.2%  |  |
|                            |       |  |
|                            |       |  |
| English Learners           |       |  |







### **Teacher Data**

36.2





In-Field Teachers



# Coahoma County Jr/Sr High School

### **Detailed Assessment and Other Data**

#### Student Performance

The following information shows each level of student performance on statewide assessments.

#### Math



#### English



#### Science



#### Student Assessment Participation



## Discipline

<10

Incidents of