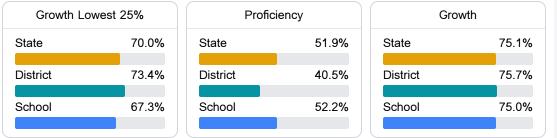

#### Math

Measurements of student performance on the statewide math assessment.