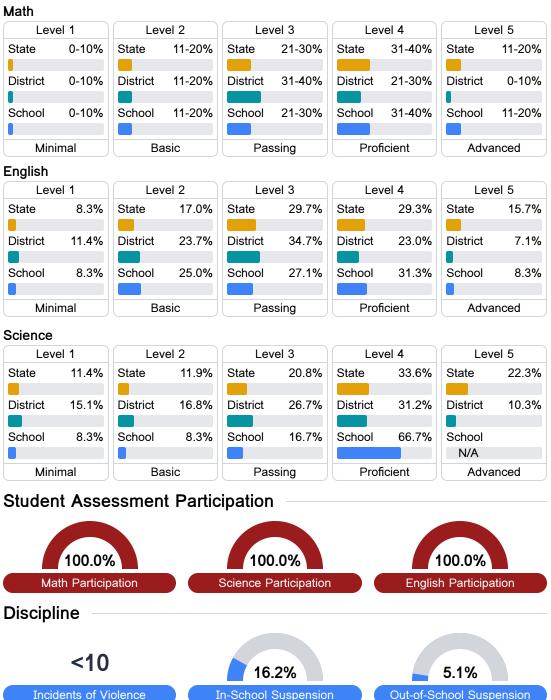

## **Detailed Assessment and Other Data**

#### Student Performance

The following information shows each level of student performance on statewide assessments.

Other Data

Chronic Absenteeism

\$21,255.43 Per-Pupil Expenditure