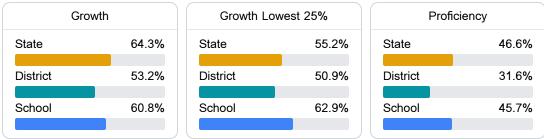

#### English

Measurements of student performance on the statewide English language arts (ELA) assessment.