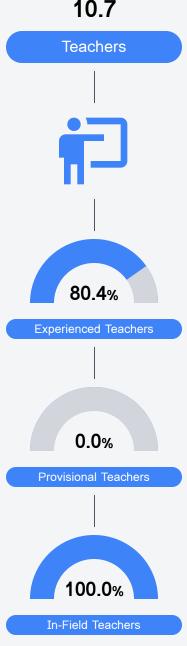

#### Other Measures

Other measurements of student performance that factor into the accountability grade.

Teacher Data