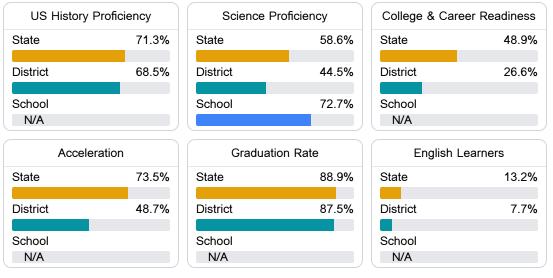

#### Other Measures

Other measurements of student performance that factor into the accountability grade.

Teacher Data