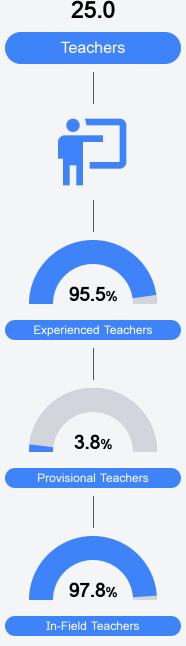

#### Other Measures

Other measurements of student performance that factor into the accountability grade.

Teacher Data