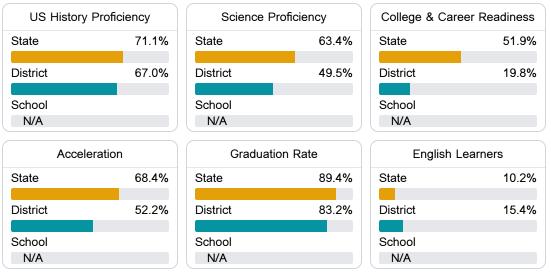

#### Other Measures

Other measurements of student performance that factor into the accountability grade.

Teacher Data