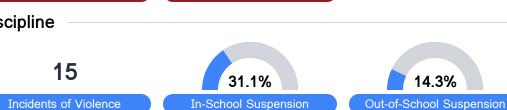

nt, MS 39773

- cglusenkamp@westpoint.k12.ms.us

### School Accountability Grade Components

Mississippi's accountability system assigns "A" through "F" letter grades for schools and districts. Grades are based on student achievement, student growth, student participation in testing, and other academic measures.

#### Math

Measurements of student performance on the statewide math assessment.



#### English

Measurements of student performance on the statewide English language arts (ELA) assessment.



#### Other Measures

Other measurements of student performance that factor into the accountability grade.





Teacher Data



## **Detailed Assessment and Other Data**

#### Student Performance

The following information shows each level of student performance on statewide assessments.





Other Data



Chronic Absenteeism

\$12,504.11 Per-Pupil Expenditure