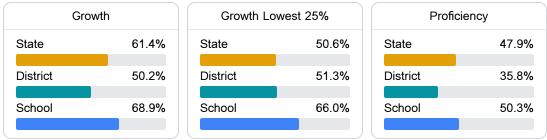

#### English

Measurements of student performance on the statewide English language arts (ELA) assessment.