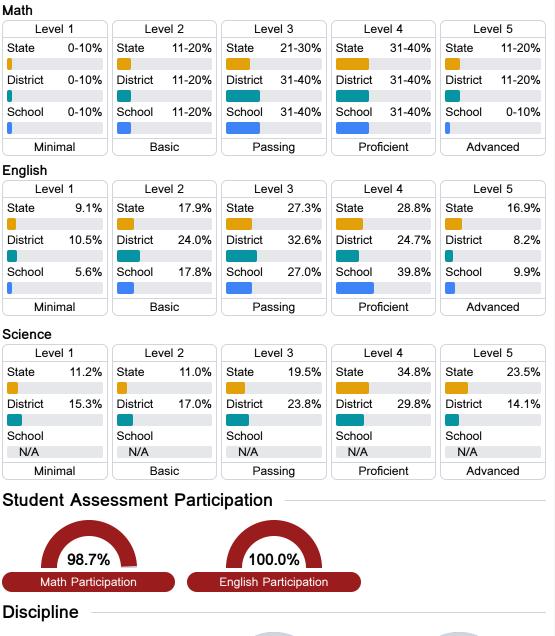

## **Detailed Assessment and Other Data**

#### Student Performance

The following information shows each level of student performance on statewide assessments.

Other Data

Chronic Absenteeism

\$12,504.11 Per-Pupil Expenditure