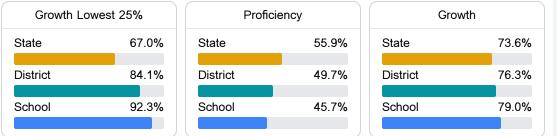

#### Math

Measurements of student performance on the statewide math assessment.