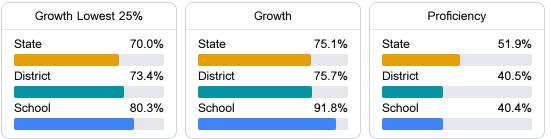

#### Math

Measurements of student performance on the statewide math assessment.