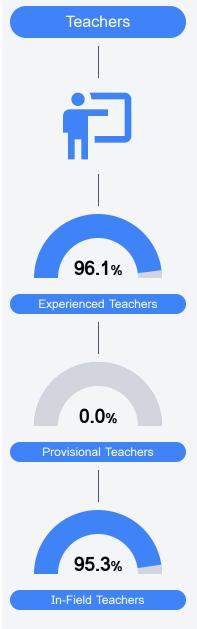

#### Other Measures

Other measurements of student performance that factor into the accountability grade.

Teacher Data

25.7