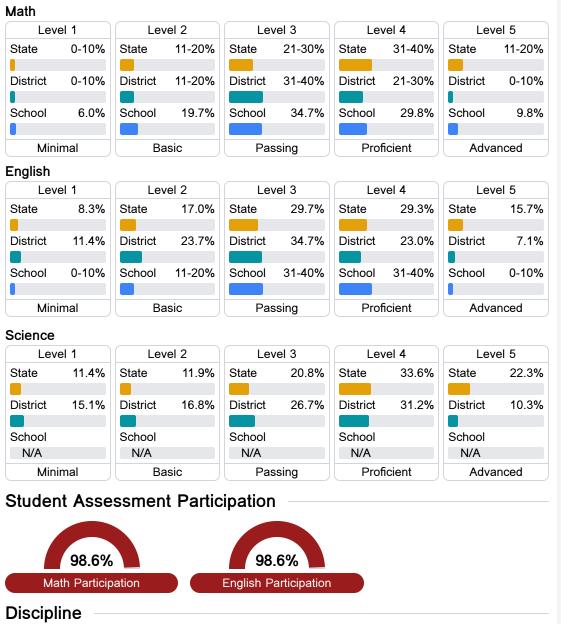

## **Detailed Assessment and Other Data**

#### Student Performance

The following information shows each level of student performance on statewide assessments.

34.6%

**In-School Suspension** 

31

Incidents of Violence

17.1%

**Out-of-School Suspension** 