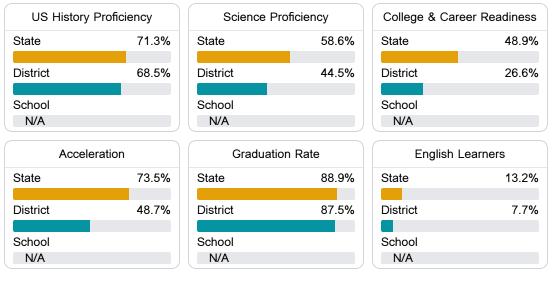

#### Other Measures

Other measurements of student performance that factor into the accountability grade.

Teacher Data

25.7