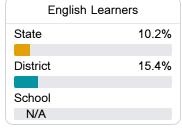

#### Other Measures

Other measurements of student performance that factor into the accountability grade.