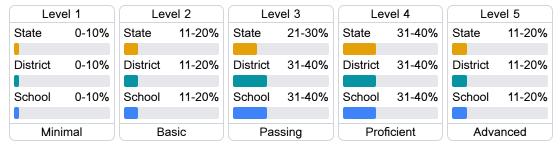

#### Student Performance

The following information shows each level of student performance on statewide assessments.