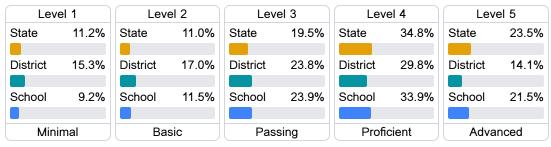

#### **English**

Measurements of student performance on the statewide English language arts (ELA) assessment.





| _ |          | `     | <u> </u> |       |
|---|----------|-------|----------|-------|
|   |          | Profi | ciency   |       |
|   | State    |       |          | 47.9% |
|   | District |       |          | 35.8% |
|   | School   |       |          | 30.7% |
|   |          |       |          |       |

#### Other Measures

Other measurements of student performance that factor into the accountability grade.













#### Teacher Data

41.6





In-Field Teachers

### **Detailed Assessment and Other Data**

#### Student Performance

The following information shows each level of student performance on statewide assessments.

#### Math



#### English



#### Science



#### Student Assessment Participation



# Other Data



Chronic Absenteeism



\$12,833.79

Per-Pupil Expenditure