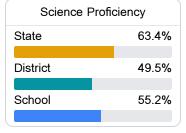

"A" through "F" letter grades for schools and districts. Grades are based on student achievement, student growth, student participation in testing, and other academic measures.

#### Math

Measurements of student performance on the statewide math assessment.







#### **English**

Measurements of student performance on the statewide English language arts (ELA) assessment.





| _ |          | `     | <u> </u> |       |
|---|----------|-------|----------|-------|
|   |          | Profi | ciency   |       |
|   | State    |       |          | 47.9% |
|   | District |       |          | 35.8% |
|   | School   |       |          | 30.7% |
|   |          |       |          |       |

#### Other Measures

Other measurements of student performance that factor into the accountability grade.













#### Teacher Data

41.6





In-Field Teachers

### **Detailed Assessment and Other Data**

#### Student Performance

The following information shows each level of student performance on statewide assessments.

#### Math



#### English



#### Science



#### Student Assessment Participation



# Other Data



Chronic Absenteeism



\$12,833.79

Per-Pupil Expenditure