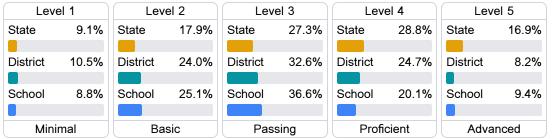

ssessment.







#### **English**

Measurements of student performance on the statewide English language arts (ELA) assessment.





| _ |          | `     | <u> </u> |       |
|---|----------|-------|----------|-------|
|   |          | Profi | ciency   |       |
|   | State    |       |          | 47.9% |
|   | District |       |          | 35.8% |
|   | School   |       |          | 30.7% |
|   |          |       |          |       |

#### Other Measures

Other measurements of student performance that factor into the accountability grade.













#### Teacher Data

41.6





In-Field Teachers

### **Detailed Assessment and Other Data**

#### Student Performance

The following information shows each level of student performance on statewide assessments.

#### Math



#### English



#### Science



#### Student Assessment Participation



# Other Data



Chronic Absenteeism



\$12,833.79

Per-Pupil Expenditure