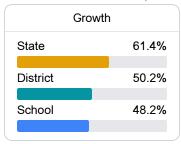

#### Math

Measurements of student performance on the statewide math assessment.