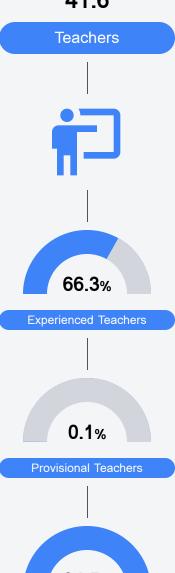

chools and districts. Grades are based on student achievement, student growth, student participation in testing, and other academic measures.

#### Math

Measurements of student performance on the statewide math assessment.







#### **English**

Measurements of student performance on the statewide English language arts (ELA) assessment.





| _ |          | `     | <u> </u> |       |
|---|----------|-------|----------|-------|
|   |          | Profi | ciency   |       |
|   | State    |       |          | 47.9% |
|   | District |       |          | 35.8% |
|   | School   |       |          | 30.7% |
|   |          |       |          |       |

#### Other Measures

Other measurements of student performance that factor into the accountability grade.













#### Teacher Data

41.6





In-Field Teachers

### **Detailed Assessment and Other Data**

#### Student Performance

The following information shows each level of student performance on statewide assessments.

#### Math



#### English



#### Science



#### Student Assessment Participation



# Other Data



Chronic Absenteeism



\$12,833.79

Per-Pupil Expenditure