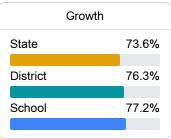

#### **English**

Measurements of student performance on the statewide English language arts (ELA) assessment.

| _ |          | `     | <u> </u> |       |
|---|----------|-------|----------|-------|
|   |          | Profi | ciency   |       |
|   | State    |       |          | 47.9% |
|   | District |       |          | 35.8% |
|   | School   |       |          | 30.7% |
|   |          |       |          |       |