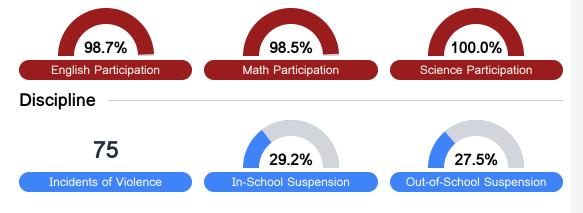

#### Student Assessment Participation

# Other Data

Chronic Absenteeism

\$12,833.79

Per-Pupil Expenditure