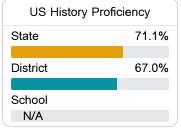

s "A" through "F" letter grades for schools and districts. Grades are based on student achievement, student growth, student participation in testing, and other academic measures.

#### Math

Measurements of student performance on the statewide math assessment.







#### **English**

Measurements of student performance on the statewide English language arts (ELA) assessment.





| _ |          | `     | <u> </u> |       |
|---|----------|-------|----------|-------|
|   |          | Profi | ciency   |       |
|   | State    |       |          | 47.9% |
|   | District |       |          | 35.8% |
|   | School   |       |          | 30.7% |
|   |          |       |          |       |

#### Other Measures

Other measurements of student performance that factor into the accountability grade.













#### Teacher Data

41.6





In-Field Teachers

### **Detailed Assessment and Other Data**

#### Student Performance

The following information shows each level of student performance on statewide assessments.

#### Math



#### English



#### Science



#### Student Assessment Participation



# Other Data



Chronic Absenteeism



\$12,833.79

Per-Pupil Expenditure