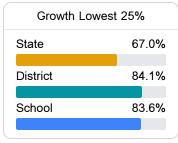

#### Math

Measurements of student performance on the statewide math assessment.