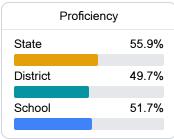

#### **English**

Measurements of student performance on the statewide English language arts (ELA) assessment.

| _ |          | `     | <u> </u> |       |
|---|----------|-------|----------|-------|
|   |          | Profi | ciency   |       |
|   | State    |       |          | 47.9% |
|   | District |       |          | 35.8% |
|   | School   |       |          | 30.7% |
|   |          |       |          |       |