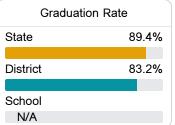

#### Other Measures

Other measurements of student performance that factor into the accountability grade.