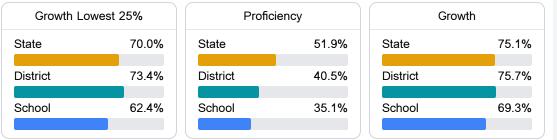

#### Math

Measurements of student performance on the statewide math assessment.