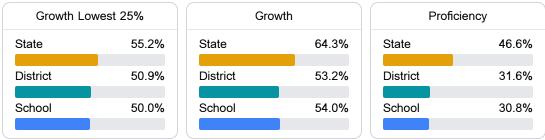

#### English

Measurements of student performance on the statewide English language arts (ELA) assessment.