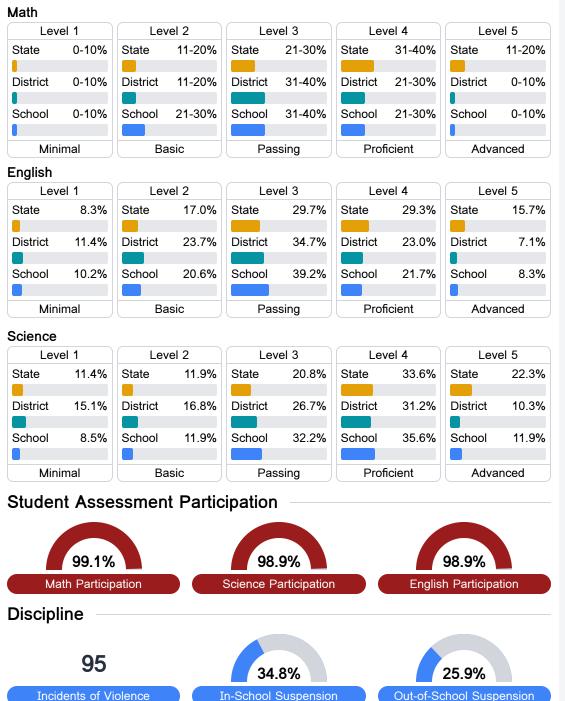

#### Student Performance

The following information shows each level of student performance on statewide assessments.

Other Data

Chronic Absenteeism

\$13,285.18 Per-Pupil Expenditure