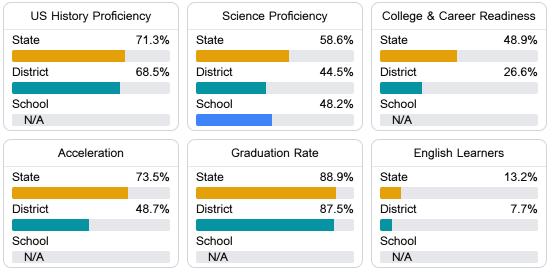

#### Other Measures

Other measurements of student performance that factor into the accountability grade.

Teacher Data

46.1