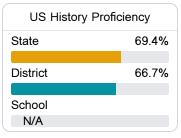

## Student Performance

The following information shows each level of student performance on statewide assessments.