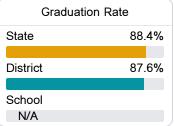

#### Other Measures

Other measurements of student performance that factor into the accountability grade.

| English Learners |       |
|------------------|-------|
| State            | 14.8% |
| District         | 17.6% |
| School           |       |
| N/A              |       |