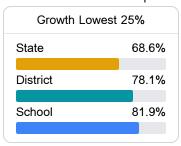

#### Math

Measurements of student performance on the statewide math assessment.