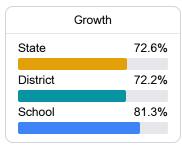

#### Math

Measurements of student performance on the statewide math assessment.