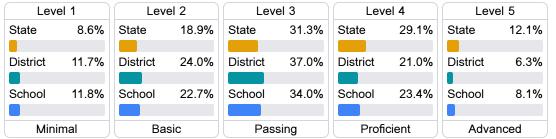

2022 accountability data, particularly growth data.

#### Math

Measurements of student performance on the statewide math assessment.







## **English**

Measurements of student performance on the statewide English language arts (ELA) assessment.







#### Other Measures

Other measurements of student performance that factor into the accountability grade.











| English Learners |       |
|------------------|-------|
| State            | 14.8% |
| District         | 17.6% |
| School           |       |
| N/A              |       |

### **Teacher Data**

43.2















In-Field Teachers



## **Detailed Assessment and Other Data**

## Student Performance

The following information shows each level of student performance on statewide assessments.

#### Math



#### English



#### Science



## Student Assessment Participation





**7**34.4 %

Chronic Absenteeism



\$9,982.94

Per-Pupil Expenditure