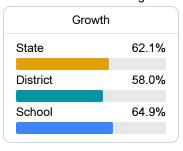

## **School Accountability Grade Components**

Mississippi's accountability system assigns "A" through "F" letter grades for schools and districts. Grades are based on student achievement, student growth, student participation in testing, and other academic measures. COVID - 19 pandemic disruptions continue to be reflected in 2021 - 2022 accountability data, particularly growth data.