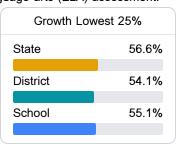

## **School Accountability Grade Components**

Mississippi's accountability system assigns "A" through "F" letter grades for schools and districts. Grades are based on student achievement, student growth, student participation in testing, and other academic measures. COVID - 19 pandemic disruptions continue to be reflected in 2021 - 2022 accountability data, particularly growth data.