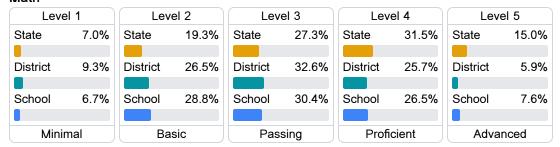

lected in 2021 - 2022 accountability data, particularly growth data.

#### Math

Measurements of student performance on the statewide math assessment.







## **English**

Measurements of student performance on the statewide English language arts (ELA) assessment.







#### Other Measures

Other measurements of student performance that factor into the accountability grade.











| English Learners |       |
|------------------|-------|
| State            | 14.8% |
| District         | 17.6% |
| School           |       |
| N/A              |       |

### **Teacher Data**

43.2















In-Field Teachers



## **Detailed Assessment and Other Data**

## Student Performance

The following information shows each level of student performance on statewide assessments.

#### Math



#### English



#### Science



## Student Assessment Participation





**7**34.4 %

Chronic Absenteeism



\$9,982.94

Per-Pupil Expenditure