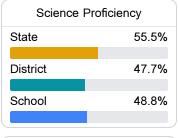

## Student Performance

The following information shows each level of student performance on statewide assessments.

#### Science