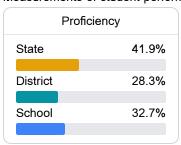

## **English**

Measurements of student performance on the statewide English language arts (ELA) assessment.