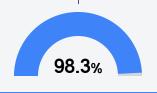

schools and districts. Grades are based on student achievement, student growth, student participation in testing, and other academic measures. COVID - 19 pandemic disruptions continue to be reflected in 2021 - 2022 accountability data, particularly growth data.

#### Math

Measurements of student performance on the statewide math assessment.







## **English**

Measurements of student performance on the statewide English language arts (ELA) assessment.







#### Other Measures

Other measurements of student performance that factor into the accountability grade.











| English Learners |       |
|------------------|-------|
| State            | 14.8% |
| District         | 17.6% |
| School           |       |
| N/A              |       |

### **Teacher Data**

43.2















In-Field Teachers



## **Detailed Assessment and Other Data**

## Student Performance

The following information shows each level of student performance on statewide assessments.

#### Math



#### English



#### Science



## Student Assessment Participation





**7**34.4 %

Chronic Absenteeism



\$9,982.94

Per-Pupil Expenditure