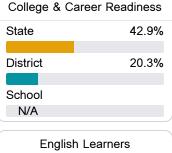

#### Other Measures

Other measurements of student performance that factor into the accountability grade.

| English Learners |       |
|------------------|-------|
| State            | 14.8% |
| District         | 17.6% |
| School           |       |
| N/A              |       |