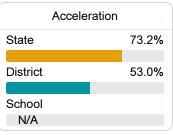

#### Other Measures

Other measurements of student performance that factor into the accountability grade.

| English Learners |       |
|------------------|-------|
| State            | 14.8% |
| District         | 17.6% |
| School           |       |
| N/A              |       |