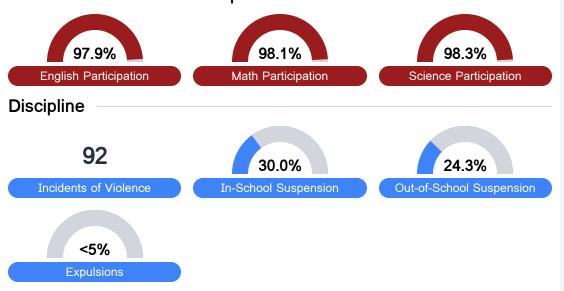

## Student Assessment Participation

**7**34.4 %

Chronic Absenteeism

\$9,982.94

Per-Pupil Expenditure