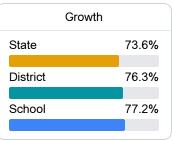

### Student Performance

The following information shows each level of student performance on statewide assessments.

#### Math