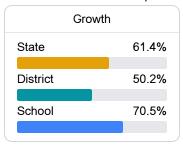

### Student Performance

The following information shows each level of student performance on statewide assessments.

### **English**