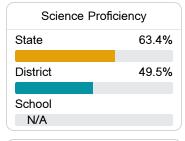

### Student Performance

The following information shows each level of student performance on statewide assessments.

#### Science

| Level 1  |       | Level 2  |       | Level 3  |       | Level 4    |       | Level 5  |       |
|----------|-------|----------|-------|----------|-------|------------|-------|----------|-------|
| State    | 11.2% | State    | 11.0% | State    | 19.5% | State      | 34.8% | State    | 23.5% |
|          |       |          |       |          |       |            |       |          |       |
| District | 15.3% | District | 17.0% | District | 23.8% | District   | 29.8% | District | 14.1% |
| School   |       | School   |       | School   |       | School     |       | School   |       |
| N/A      |       | N/A      |       | N/A      |       | N/A        |       | N/A      |       |
| Minimal  |       | Basic    |       | Passing  |       | Proficient |       | Advanced |       |