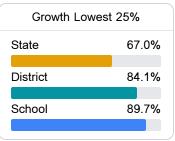

### Student Performance

The following information shows each level of student performance on statewide assessments.

#### Math