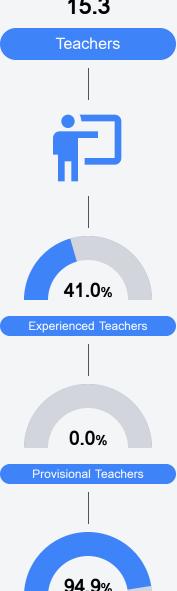

src.mdek12.org.



# East Side Elementary School

West Point Consolidated School District



1039 E Broad Street West Point, MS 39773



Jacqueline Gray jacqueline.gray@westpoint.k12.ms.us

## School Accountability Grade Components

Mississippi's accountability system assigns "A" through "F" letter grades for schools and districts. Grades are based on student achievement, student growth, student participation in testing, and other academic measures.

### Math

Measurements of student performance on the statewide math assessment.







## **English**

Measurements of student performance on the statewide English language arts (ELA) assessment.







### Other Measures

Other measurements of student performance that factor into the accountability grade.













### Teacher Data

15.3



**In-Field Teachers** 



## East Side Elementary School

## **Detailed Assessment and Other Data**

### Student Performance

The following information shows each level of student performance on statewide assessments.

#### Math



### **English**



#### Science

| Level 1  |       | Level 2  |       | Level 3  |       | Level 4    |       | Level 5  |       |
|----------|-------|----------|-------|----------|-------|------------|-------|----------|-------|
| State    | 11.2% | State    | 11.0% | State    | 19.5% | State      | 34.8% | State    | 23.5% |
|          |       |          |       |          |       |            |       |          |       |
| District | 15.3% | District | 17.0% | District | 23.8% | District   | 29.8% | District | 14.1% |
| School   |       | School   |