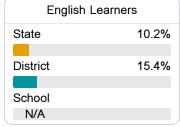

### Other Measures

Other measurements of student performance that factor into the accountability grade.