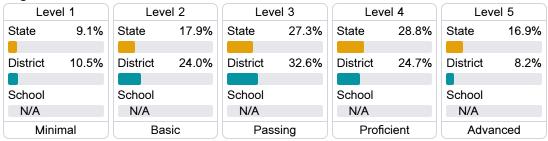

### Student Performance

The following information shows each level of student performance on statewide assessments.

### **English**