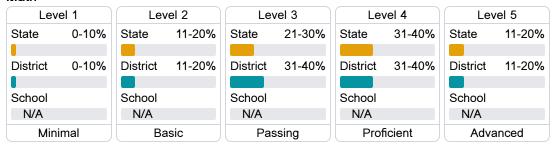

### Student Performance

The following information shows each level of student performance on statewide assessments.

#### Math