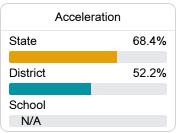

### Other Measures

Other measurements of student performance that factor into the accountability grade.