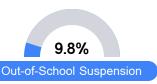

1  |       | Level 2  |       | Level 3  |       | Level 4    |       | Level 5  |       |
|----------|-------|----------|-------|----------|-------|------------|-------|----------|-------|
| State    | 11.2% | State    | 11.0% | State    | 19.5% | State      | 34.8% | State    | 23.5% |
|          |       |          |       |          |       |            |       |          |       |
| District | 15.3% | District | 17.0% | District | 23.8% | District   | 29.8% | District | 14.1% |
| School   |       | School   |       | School   |       | School     |       | School   |       |
| N/A      |       | N/A      |       | N/A      |       | N/A        |       | N/A      |       |
| Minimal  |       | Basic    |       | Passing  |       | Proficient |       | Advanced |       |

## Discipline







Chronic Absenteeism



\$11,510.95

Per-Pupil Expenditure