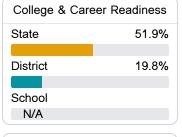

### Other Measures

Other measurements of student performance that factor into the accountability grade.