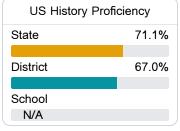

### Student Performance

The following information shows each level of student performance on statewide assessments.