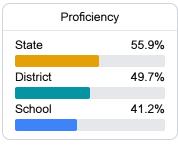

### Student Performance

The following information shows each level of student performance on statewide assessments.

#### Math