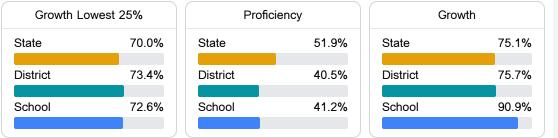

#### Math

Measurements of student performance on the statewide math assessment.