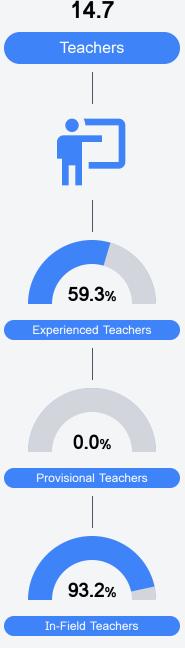

#### Other Measures

Other measurements of student performance that factor into the accountability grade.

Teacher Data