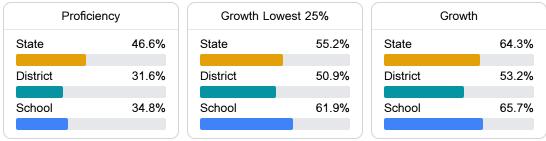

#### English

Measurements of student performance on the statewide English language arts (ELA) assessment.