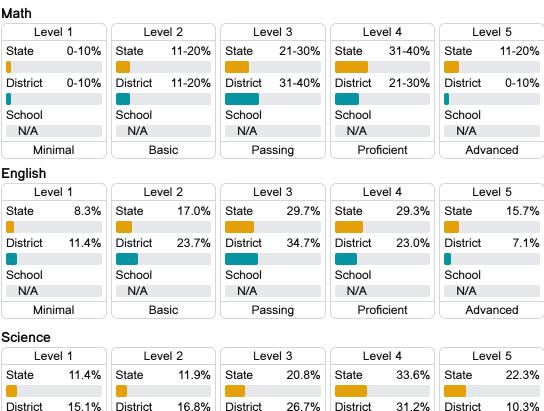

#### Student Performance

The following information shows each level of student performance on statewide assessments.

District School School School School School N/A N/A N/A N/A N/A Minimal Basic Proficient Advanced Passing