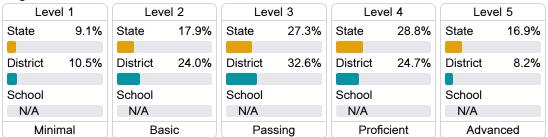

lity system assigns "A" through "F" letter grades for schools and districts. Grades are based on student achievement, student growth, student participation in testing, and other academic measures.

### Math

Measurements of student performance on the statewide math assessment.







## **English**

Measurements of student performance on the statewide English language arts (ELA) assessment.







### Other Measures

Other measurements of student performance that factor into the accountability grade.













### Teacher Data

26.0





**In-Field Teachers** 



## **Church Hill Elementary School**

## **Detailed Assessment and Other Data**

## Student Performance

The following information shows each level of student performance on statewide assessments.

#### Math



## **English**



#### Science



## Discipline



## Other Data



Chronic Absenteeism



\$11,771.89

Per-Pupil Expenditure