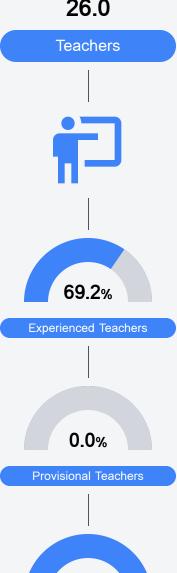

://msrc.mdek12.org.



# Church Hill Elementary School

West Point Consolidated School District



2050 W Church Hill Road West Point, MS 39773



Jon Oswalt jon.oswalt@westpoint.k12.ms.us

## School Accountability Grade Components

Mississippi's accountability system assigns "A" through "F" letter grades for schools and districts. Grades are based on student achievement, student growth, student participation in testing, and other academic measures.

### Math

Measurements of student performance on the statewide math assessment.







## **English**

Measurements of student performance on the statewide English language arts (ELA) assessment.







### Other Measures

Other measurements of student performance that factor into the accountability grade.













### Teacher Data

26.0





**In-Field Teachers** 



## **Church Hill Elementary School**

## **Detailed Assessment and Other Data**

## Student Performance

The following information shows each level of student performance on statewide assessments.

#### Math



## **English**



#### Science



## Discipline



## Other Data



Chronic Absenteeism



\$11,771.89

Per-Pupil Expenditure