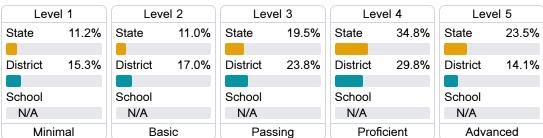

gns "A" through "F" letter grades for schools and districts. Grades are based on student achievement, student growth, student participation in testing, and other academic measures.

### Math

Measurements of student performance on the statewide math assessment.







## **English**

Measurements of student performance on the statewide English language arts (ELA) assessment.







### Other Measures

Other measurements of student performance that factor into the accountability grade.













### Teacher Data

26.0





**In-Field Teachers** 



## **Church Hill Elementary School**

## **Detailed Assessment and Other Data**

## Student Performance

The following information shows each level of student performance on statewide assessments.

#### Math



## **English**



#### Science



## Discipline



## Other Data



Chronic Absenteeism



\$11,771.89

Per-Pupil Expenditure