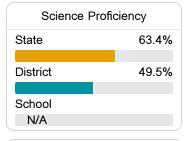

## Student Performance

The following information shows each level of student performance on statewide assessments.

#### Science