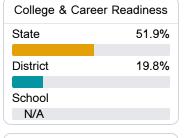

### Other Measures

Other measurements of student performance that factor into the accountability grade.