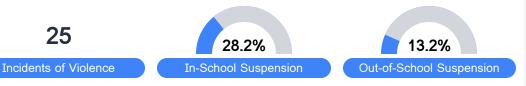

F" letter grades for schools and districts. Grades are based on student achievement, student growth, student participation in testing, and other academic measures.

### Math

Measurements of student performance on the statewide math assessment.







## **English**

Measurements of student performance on the statewide English language arts (ELA) assessment.







### Other Measures

Other measurements of student performance that factor into the accountability grade.













### Teacher Data

26.0





**In-Field Teachers** 



## **Church Hill Elementary School**

## **Detailed Assessment and Other Data**

## Student Performance

The following information shows each level of student performance on statewide assessments.

#### Math



## **English**



#### Science



## Discipline



## Other Data



Chronic Absenteeism



\$11,771.89

Per-Pupil Expenditure