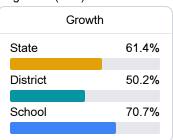

## Student Performance

The following information shows each level of student performance on statewide assessments.