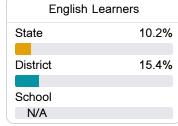

### Other Measures

Other measurements of student performance that factor into the accountability grade.