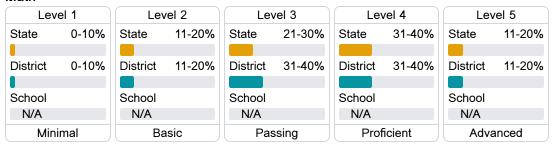

sippi's accountability system assigns "A" through "F" letter grades for schools and districts. Grades are based on student achievement, student growth, student participation in testing, and other academic measures.

### Math

Measurements of student performance on the statewide math assessment.







## **English**

Measurements of student performance on the statewide English language arts (ELA) assessment.







### Other Measures

Other measurements of student performance that factor into the accountability grade.













### Teacher Data

26.0





**In-Field Teachers** 



## **Church Hill Elementary School**

## **Detailed Assessment and Other Data**

## Student Performance

The following information shows each level of student performance on statewide assessments.

#### Math



## **English**



#### Science



## Discipline



## Other Data



Chronic Absenteeism



\$11,771.89

Per-Pupil Expenditure