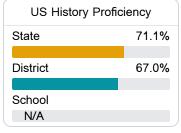

## Student Performance

The following information shows each level of student performance on statewide assessments.