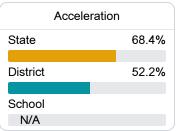

### Other Measures

Other measurements of student performance that factor into the accountability grade.