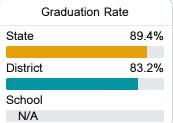

### Other Measures

Other measurements of student performance that factor into the accountability grade.