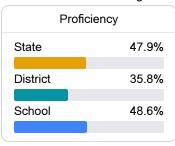

## Student Performance

The following information shows each level of student performance on statewide assessments.