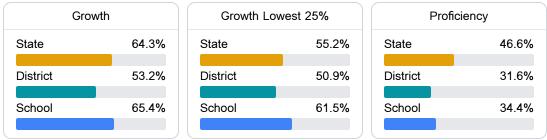

#### English

Measurements of student performance on the statewide English language arts (ELA) assessment.