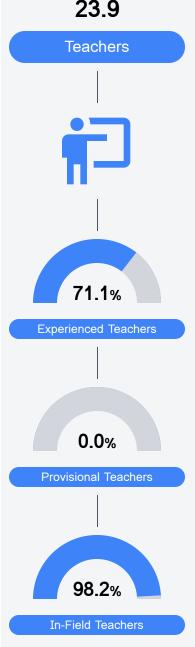

#### Other Measures

Other measurements of student performance that factor into the accountability grade.

Teacher Data