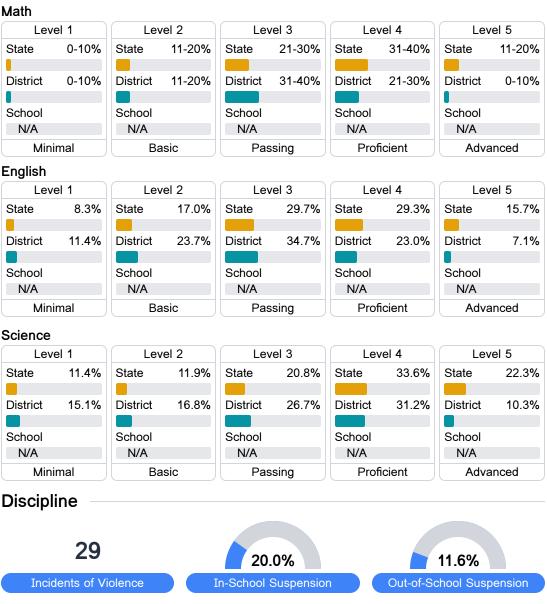

## **Detailed Assessment and Other Data**

#### Student Performance

The following information shows each level of student performance on statewide assessments.

Other Data

Chronic Absenteeism

\$11,740.39 Per-Pupil Expenditure