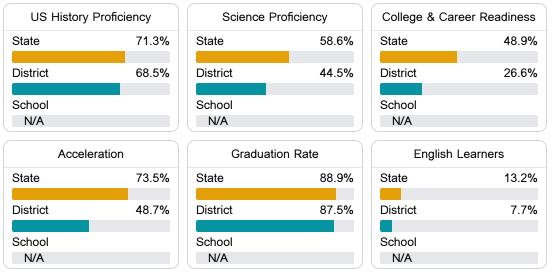

#### Other Measures

Other measurements of student performance that factor into the accountability grade.

Teacher Data