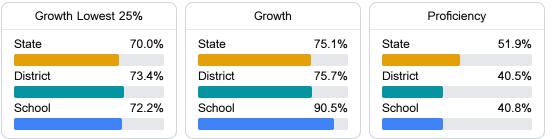

#### Math

Measurements of student performance on the statewide math assessment.