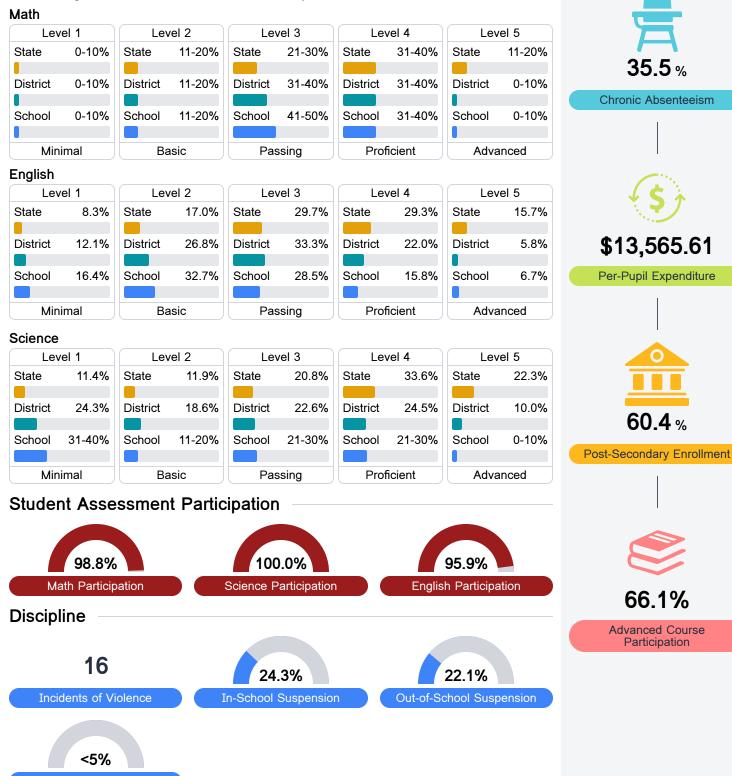

## **Detailed Assessment and Other Data**

#### Student Performance

The following information shows each level of student performance on statewide assessments.

Other Data

Expulsions