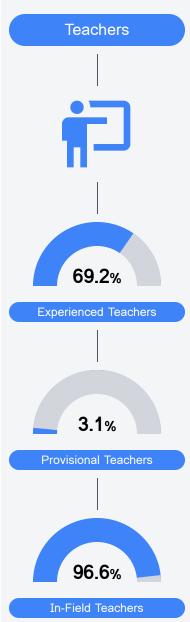

| 48.9%            |
| District               | 64.5%      | District            | 40.7%            | District                   | 37.9%            |
| School                 | 64.5%      | School              | 31.4%            | School                     | 37.9%            |
|                        |            |                     |                  |                            |                  |
| Acceleratio            | 'n         | Graduati            | on Rate          | English L                  | earners.         |
| Acceleratio<br>State   | n<br>73.5% | Graduati<br>State   | on Rate<br>88.9% | English L<br>State         | earners<br>13.2% |
|                        |            |                     |                  | 0                          |                  |



Teacher Data

29.1



## **Detailed Assessment and Other Data**

#### Student Performance

The following information shows each level of student performance on statewide assessments.





Other Data

Expulsions