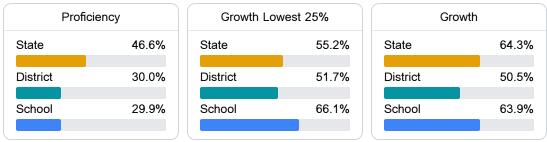

#### Other Measures

Other measurements of student performance that factor into the accountability grade.

| US History Proficiency |            | Science Proficiency |                  | College & Career Readiness |                  |
|------------------------|------------|---------------------|------------------|----------------------------|------------------|
| State                  | 71.3%      | State               | 58.6%            | State                      | 48.9%            |
| District               | 64.5%      | District            | 40.7%            | District                   | 37.9%            |
| School                 | 64.5%      | School              | 31.4%            | School                     | 37.9%            |
|                        |            |                     |                  |                            |                  |
| Acceleratio            | 'n         | Graduati            | on Rate          | English L                  | earners.         |
| Acceleratio<br>State   | n<br>73.5% | Graduati<br>State   | on Rate<br>88.9% | English L<br>State         | earners<br>13.2% |
|                        |            |                     |                  | 0                          |                  |