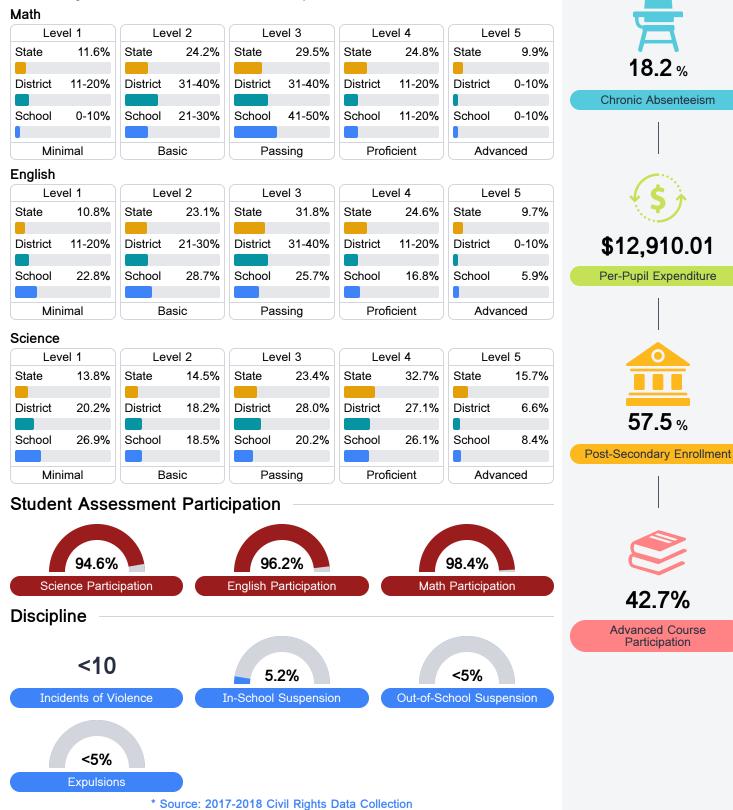

## Student Performance

The following information shows each level of student performance on statewide assessments.

Other Data