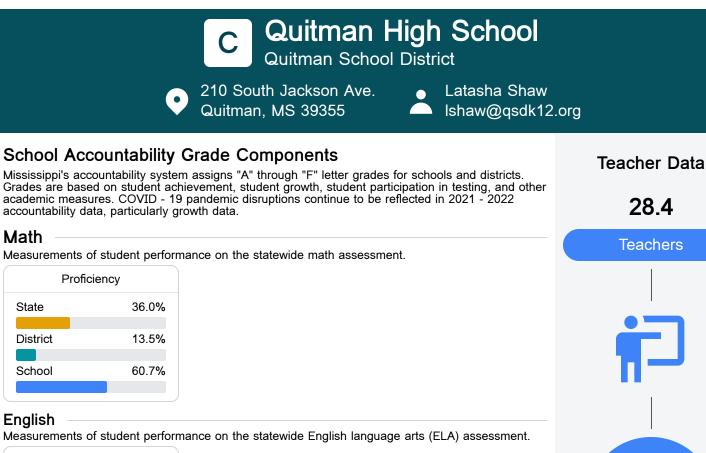

Math

State

District

School

English

## School Report Card 2020 - 2021

For more detailed information, please visit https://msrc.mdek12.org.



| Profic   | iency |
|----------|-------|
| State    | 35.0% |
| District | 18.9% |
| School   | 22.8% |
|          |       |

## Other Measures

Other measurements of student performance that factor into the accountability grade.

| US History Proficiency |       | Science Proficiency |       | College & Career Readiness |       |
|------------------------|-------|---------------------|-------|----------------------------|-------|
| State                  | 47.8% | State               | 49.6% | State                      | 34.3% |
| District               | 27.2% | District            | 36.6% | District                   | 23.4% |
| School                 | 27.2% | School              | 57.1% | School                     | 23.4% |
| Acceleration           |       | Graduation Rate     |