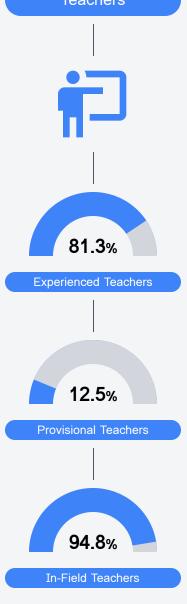

## Student Performance

The following information shows each level of student performance on statewide assessments.

Other Data