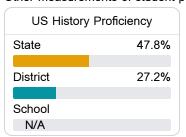

### **Detailed Assessment and Other Data**

### Student Performance

The following information shows each level of student performance on statewide assessments.