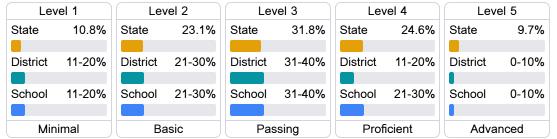

### Student Performance

The following information shows each level of student performance on statewide assessments.

### English