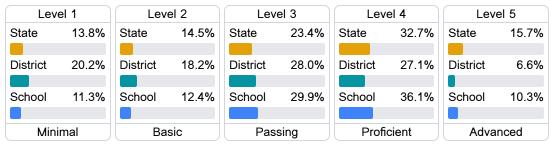

### Student Performance

The following information shows each level of student performance on statewide assessments.

### Science