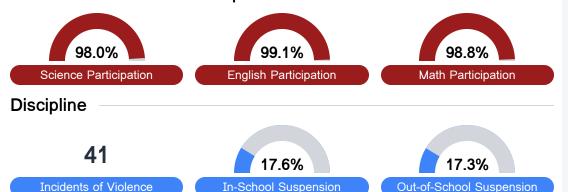

### Student Assessment Participation

\* Source: 2017-2018 Civil Rights Data Collection