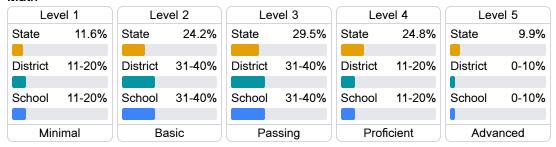

### Student Performance

The following information shows each level of student performance on statewide assessments.

### Math