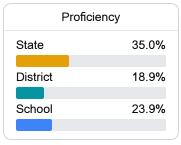

### **English**

Measurements of student performance on the statewide English language arts (ELA) assessment.