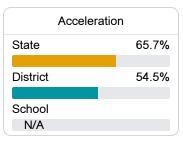

### Other Measures

Other measurements of student performance that factor into the accountability grade.

| College & Career Readiness |       |
|----------------------------|-------|
| State                      | 34.3% |
| District                   | 23.4% |
| School                     |       |
| N/A                        |       |