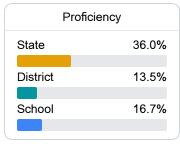

## School Report Card 2020 - 2021

For more detailed information, please visit https://msrc.mdek12.org.



# Quitman Upper Elementary School

**Quitman School District** 



300 East Franklin Street Quitman, MS 39355



Kristen Schrimpshire kschrimpshire@qsdk12.org

Identified for

Additional Targeted Support and Improvement

### School Accountability Grade Components

Mississippi's accountability system assigns "A" through "F" letter grades for schools and districts. Grades are based on student achievement, student growth, student participation in testing, and other academic measures. COVID - 19 pandemic disruptions continue to be reflected in 2021 - 2022 accountability data, particularly growth data.

### Math

Measurements of student performance on the statewide math assessment.



### **English**

Measurements of student performance on the statewide English language arts (ELA) assessment.



### Other Measures

Other measurements of student performance that factor into the accountability grade.





| College & Career Readiness |       |
|----------------------------|-------|
| State                      | 34.3% |
| District                   | 23.4% |
| School                     |       |
| N/A                        |       |





### Teacher Data

25.8

**Teachers** 











In-Field Teachers



### **Detailed Assessment and Other Data**

### Student Performance

The following information shows each level of student performance on statewide assessments.

### Math



### English



### Science



### Student Assessment Participation



\* Source: 2017-2018 C