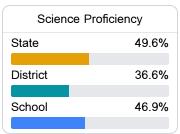

Kristen Schrimpshire kschrimpshire@qsdk12.org

Identified for

Additional Targeted Support and Improvement

### School Accountability Grade Components

Mississippi's accountability system assigns "A" through "F" letter grades for schools and districts. Grades are based on student achievement, student growth, student participation in testing, and other academic measures. COVID - 19 pandemic disruptions continue to be reflected in 2021 - 2022 accountability data, particularly growth data.

### Math

Measurements of student performance on the statewide math assessment.



### **English**

Measurements of student performance on the statewide English language arts (ELA) assessment.



### Other Measures

Other measurements of student performance that factor into the accountability grade.





| College & Career Readiness |       |
|----------------------------|-------|
| State                      | 34.3% |
| District                   | 23.4% |
| School                     |       |
| N/A                        |       |





### Teacher Data

25.8

**Teachers** 











In-Field Teachers



### **Detailed Assessment and Other Data**

### Student Performance

The following information shows each level of student performance on statewide assessments.

### Math



### English



### Science



### Student Assessment Participation



\* Source: 2017-2018 Civil Rights Data Collection

# Other Data 31.2 % Chronic Absenteeism \$10,438.65

Per-Pupil Expenditure