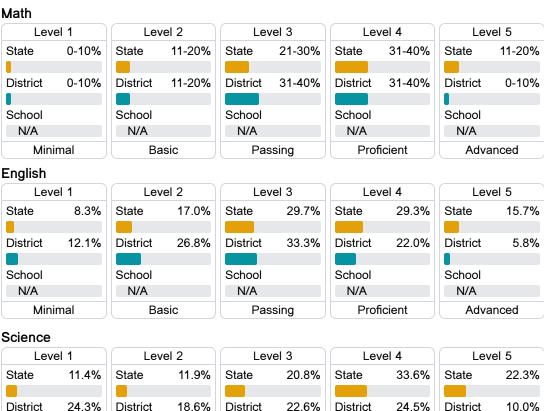

#### Math

Measurements of student performance on the statewide math assessment.

#### English

Measurements of student performance on the statewide English language arts (ELA) assessment.

#### Student Performance

The following information shows each level of student performance on statewide assessments.

N/A

Passing

N/A

Proficient

N/A

Advanced