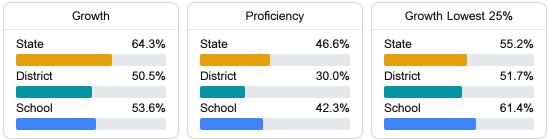

#### English

Measurements of student performance on the statewide English language arts (ELA) assessment.