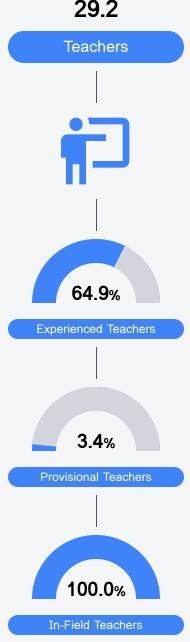

#### Other Measures

Other measurements of student performance that factor into the accountability grade.

Teacher Data