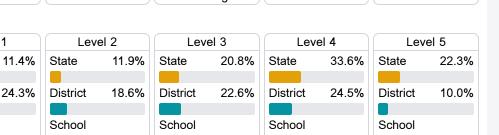

#### Student Performance

The following information shows each level of student performance on statewide assessments.

N/A

Passing

N/A

Proficient

N/A

Advanced