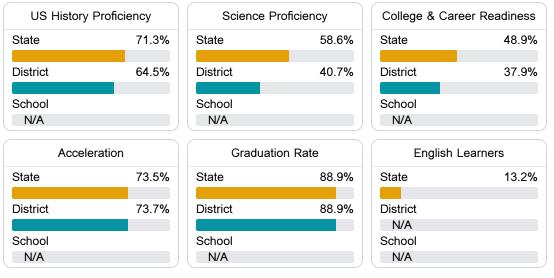

#### Other Measures

Other measurements of student performance that factor into the accountability grade.

Teacher Data