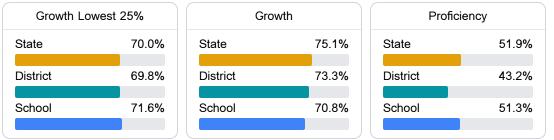

#### Math

Measurements of student performance on the statewide math assessment.