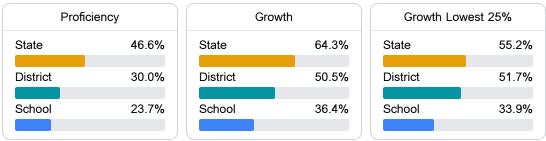

#### English

School

41.5%

Measurements of student performance on the statewide English language arts (ELA) assessment.

56.2%

School