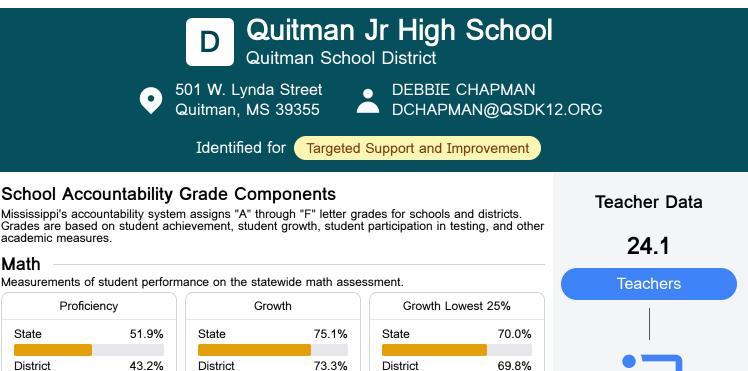

# School Report Card 2022 - 2023

For more detailed information, please visit https://msrc.mdek12.org.

School

48.5%