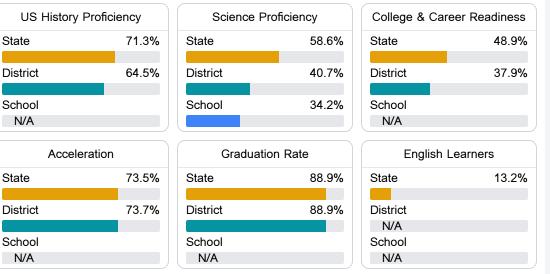

#### Other Measures

Other measurements of student performance that factor into the accountability grade.

To access user guide and see more detailed information, please visit https://msrc.mdek12.org. Last updated 04/07/2025.