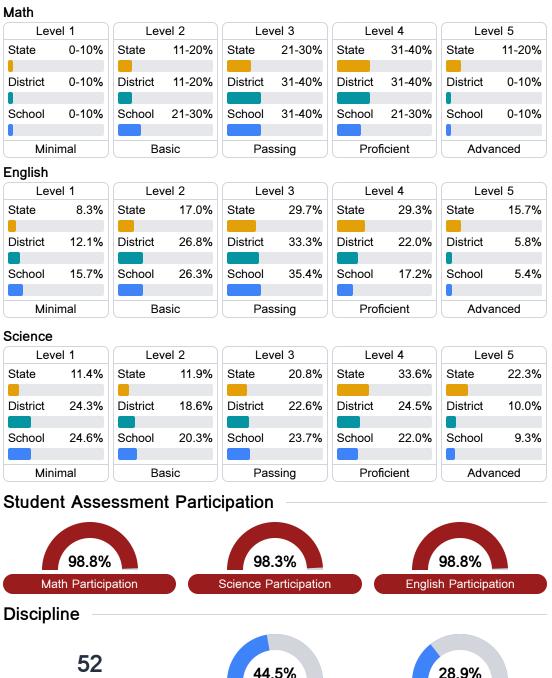

### Student Performance

The following information shows each level of student performance on statewide assessments.

**In-School Suspension** 

Other Data

Chronic Absenteeism

\$12,449.96 Per-Pupil Expenditure