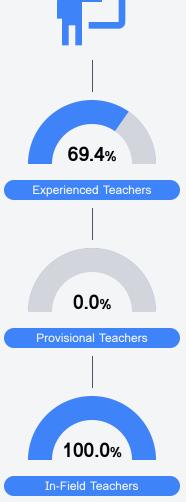

# School Report Card 2022 - 2023

For more detailed information, please visit https://msrc.mdek12.org.



School

48.5%

#### English

School

41.5%

Measurements of student performance on the statewide English language arts (ELA) assessment.

56.2%

School



#### Other Measures

Other measurements of student performance that factor into the accountability grade.





To access user guide and see more detailed information, please visit https://msrc.mdek12.org. Last updated 04/07/2025.



## **Detailed Assessment and Other Data**

### Student Performance

The following information shows each level of student performance on statewide assessments.



**In-School Suspension** 

Other Data



Chronic Absenteeism

\$12,449.96 Per-Pupil Expenditure

Incidents of Violence

**Out-of-School Suspension**