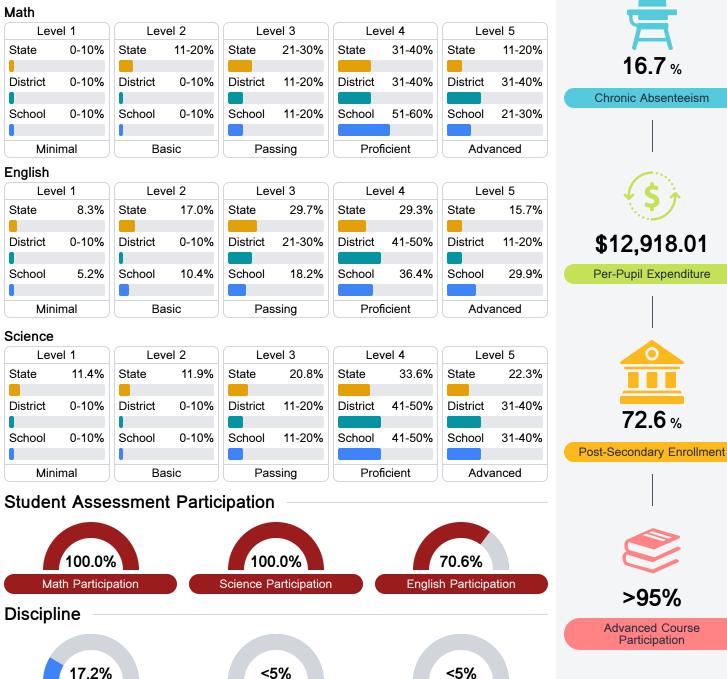

# **Detailed Assessment and Other Data**

#### Student Performance

The following information shows each level of student performance on statewide assessments.

**Out-of-School Suspension** 

16 7 %

72.6%

Participation

**In-School Suspension** 

**Expulsions**