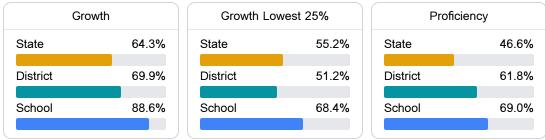

#### English

Measurements of student performance on the statewide English language arts (ELA) assessment.