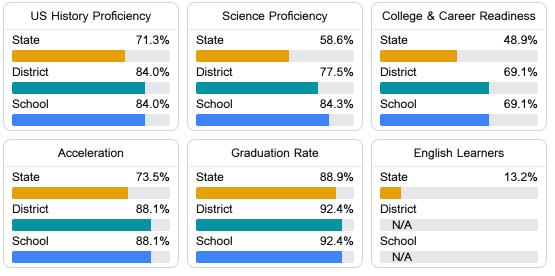

## Other Measures

Other measurements of student performance that factor into the accountability grade.

Teacher Data

25.2