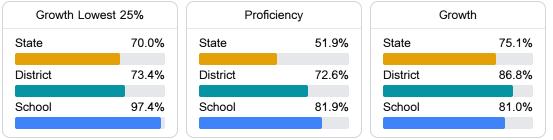

## Math

Measurements of student performance on the statewide math assessment.

Α