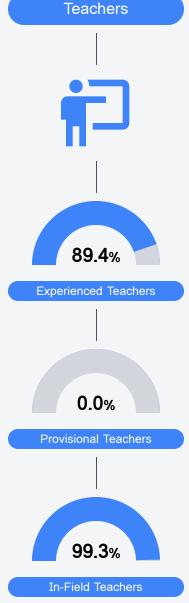

## Other Measures

Other measurements of student performance that factor into the accountability grade.

Teacher Data

25.2