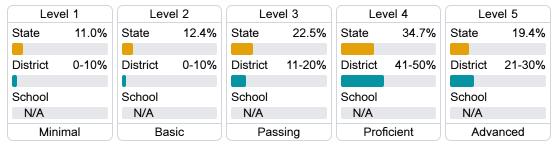

#### Student Performance

The following information shows each level of student performance on statewide assessments.

#### Science