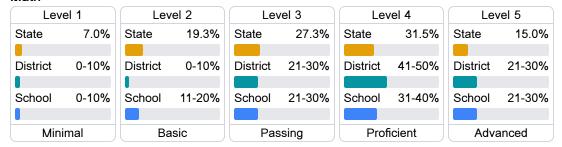

#### Student Performance

The following information shows each level of student performance on statewide assessments.

#### Math