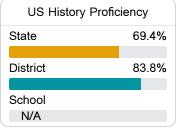

#### Student Performance

The following information shows each level of student performance on statewide assessments.