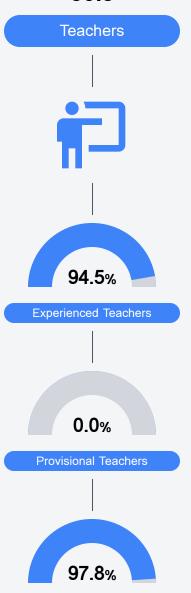

39330



Michael Gunn SGunn@esd.k12.ms.us

# School Accountability Grade Components

Mississippi's accountability system assigns "A" through "F" letter grades for schools and districts. Grades are based on student achievement, student growth, student participation in testing, and other academic measures. COVID - 19 pandemic disruptions continue to be reflected in 2021 - 2022 accountability data, particularly growth data.

### Math

Measurements of student performance on the statewide math assessment.







## English

Measurements of student performance on the statewide English language arts (ELA) assessment.







#### Other Measures

Other measurements of student performance that factor into the accountability grade.







College & Career Readiness







## **Teacher Data**

30.3



In-Field Teachers



# **Enterprise Elementary**

## **Detailed Assessment and Other Data**

#### Student Performance

The following information shows each level of student performance on statewide assessments.

#### Math



#### English



#### Science



#### Student Assessment Participation



#### Discipline



#### Other Data



Chronic Absenteeism



**\$**9,188.72

Per-Pupil Expenditure