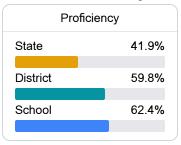

#### Student Performance

The following information shows each level of student performance on statewide assessments.