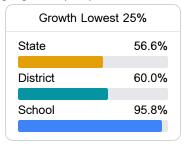

#### Student Performance

The following information shows each level of student performance on statewide assessments.