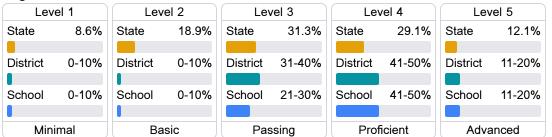

#### Student Performance

The following information shows each level of student performance on statewide assessments.

#### English