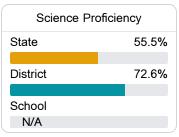

#### Student Performance

The following information shows each level of student performance on statewide assessments.

#### Science